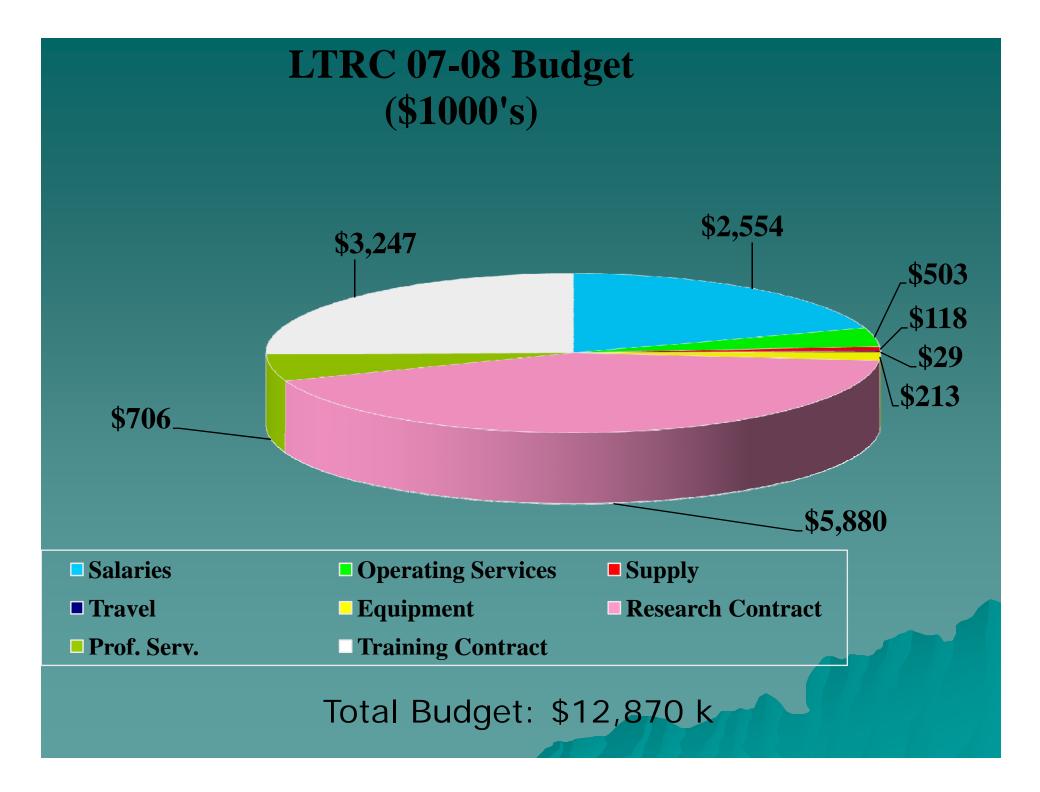

### WORK PROGRAM FUNDING

Federal SP&R Part II (Internal research program)
State funding (External University contracts)
Federal (IBRC, Corp of Engineers, etc)
Federal STP (Technology Transfer, Workforce Development)
Self Generated (NCHRP, Private)
Other funding (non LTRC budgeted)