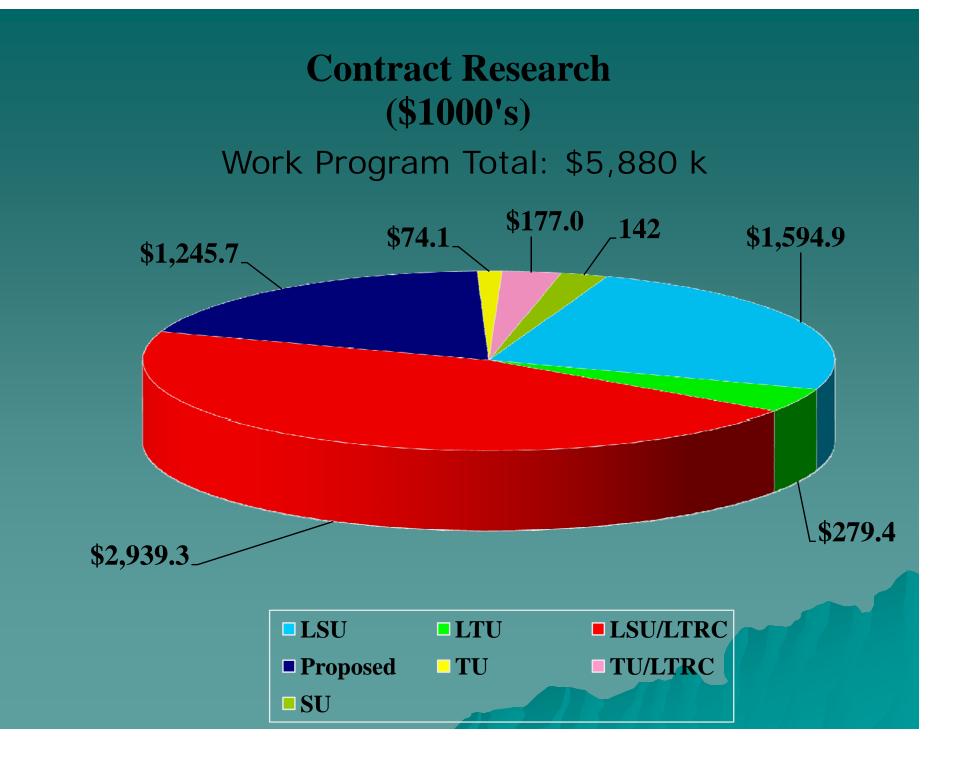

#### Research by Technical Area (\$1000's)

In-house budget: Contract Research Budget: Total Research Budget: \$2,312 k \$5,880 k \$8,192 k