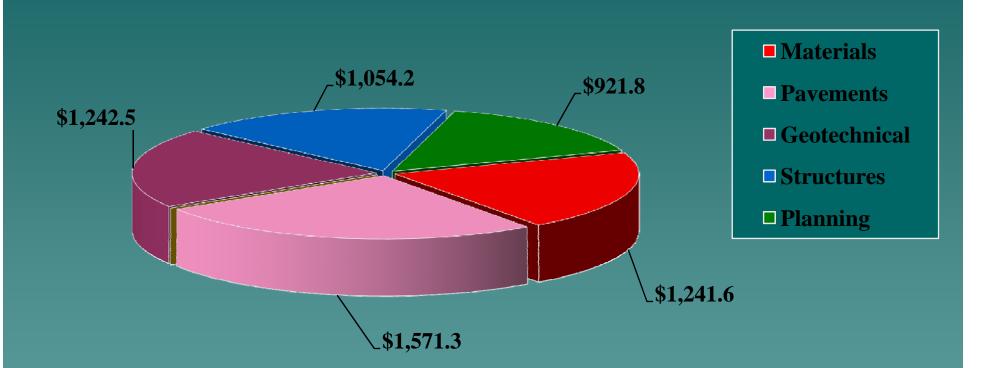

#### Research by Technical Area (\$1000's)

In-house budget: Contract Research Budget: Total Research Budget: \$2,312 k \$5,880 k \$8,192 k