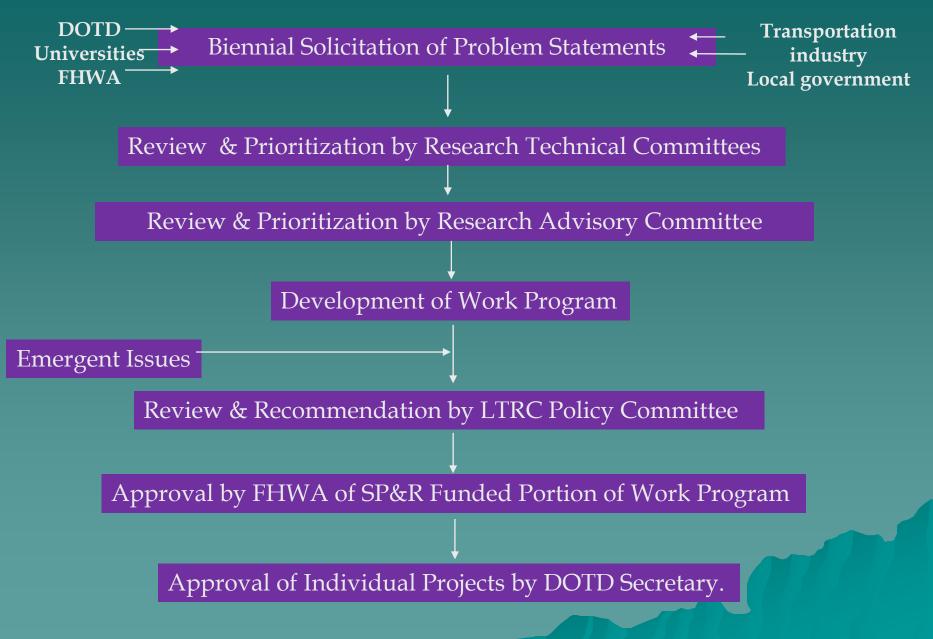

| 17                                                | 8                  | 23                      |
| 2  | 1             | 2                                                 | 4                  | 8                       |
|    |               | 2                                                 | 4                  | 4                       |
| 41 | 39            | 36                                                | 34                 | 49                      |
|    | 19<br>20<br>2 | 19       21         20       17         2       1 | 192115201717212222 | 19211518201717821242424 |

#### Research by Technical Area (\$1000's)



In-house budget: Contract Research Budget: Total Research Budget: \$2,312 k \$5,880 k \$8,192 k



#### **Development / Approval of Research Work Program**



#### Challenges

 Manpower drain Unscheduled technical assistance work Timely delivery of projects Measuring and Documenting implementation Performance measurements

# Questions?

Louisiana Transportation Research Center www.ltrc.lsu.edu

> Mark Morvant P.E. Associate Director, Research 4101 Gourrier Avenue Baton Rouge, LA 70808 Ph. 225-767-9124 markmorvant@dotd.la.gov