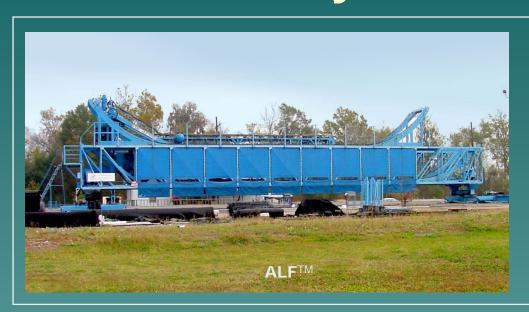

#### LTRC Pavement Research Facility

20 years of pavement loading can be compressed into months

Simulates dual tires of single truck axle