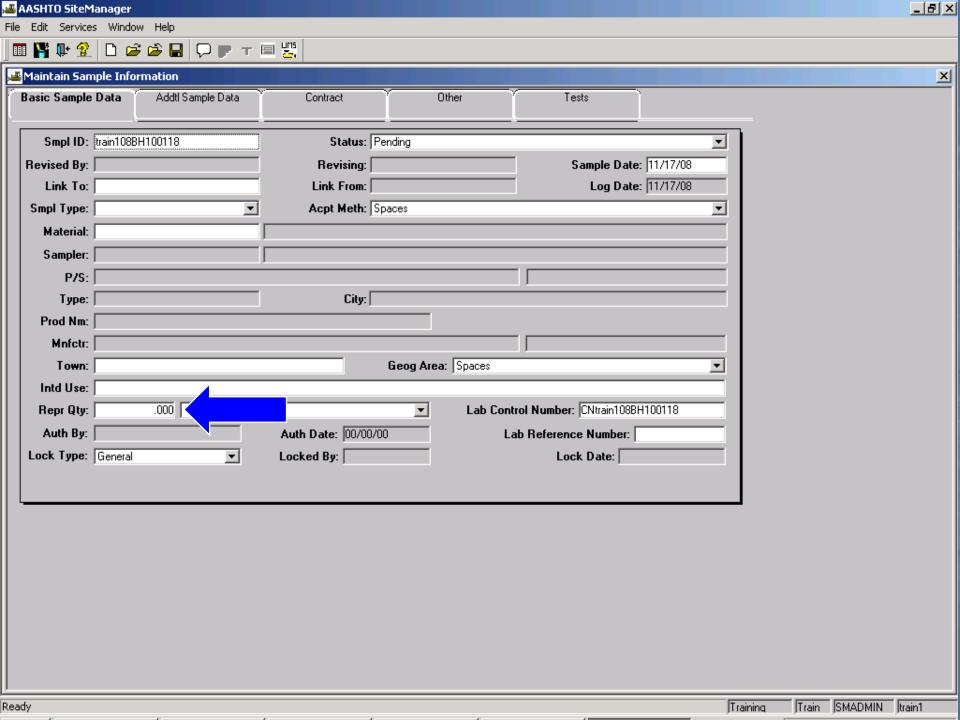

# Sample Control

- Sample maintains same sample id
- Sample information in real time
- No reviewing list
- Samples linked to contracts