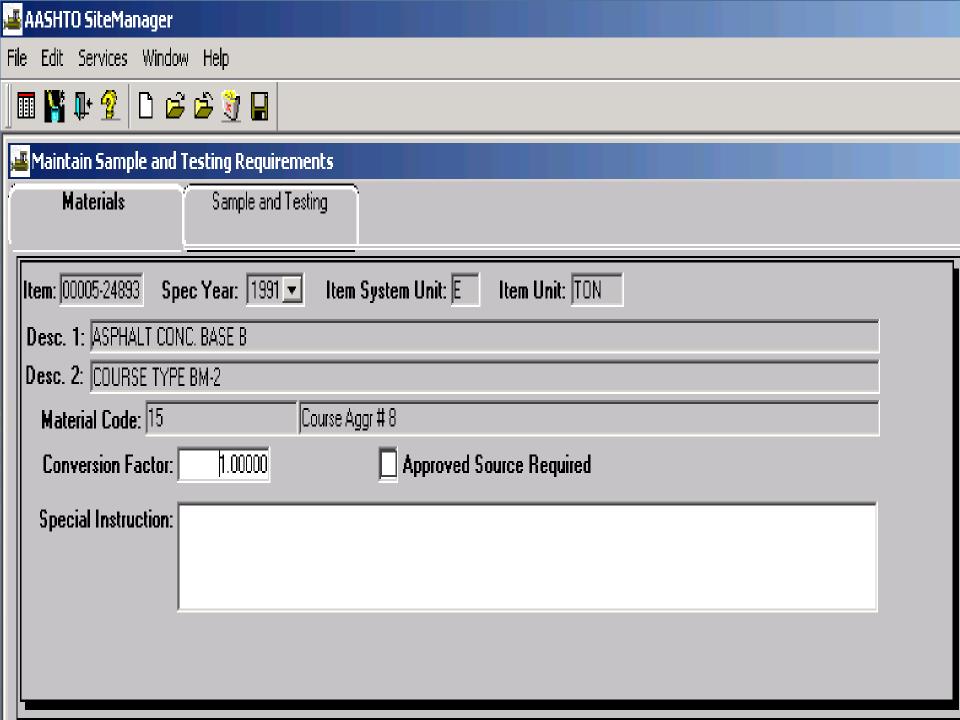

# **Quantity Tracking**

- Quantity of material accepted tracked in sample
- Quantity of material used by contracts tracked in sample