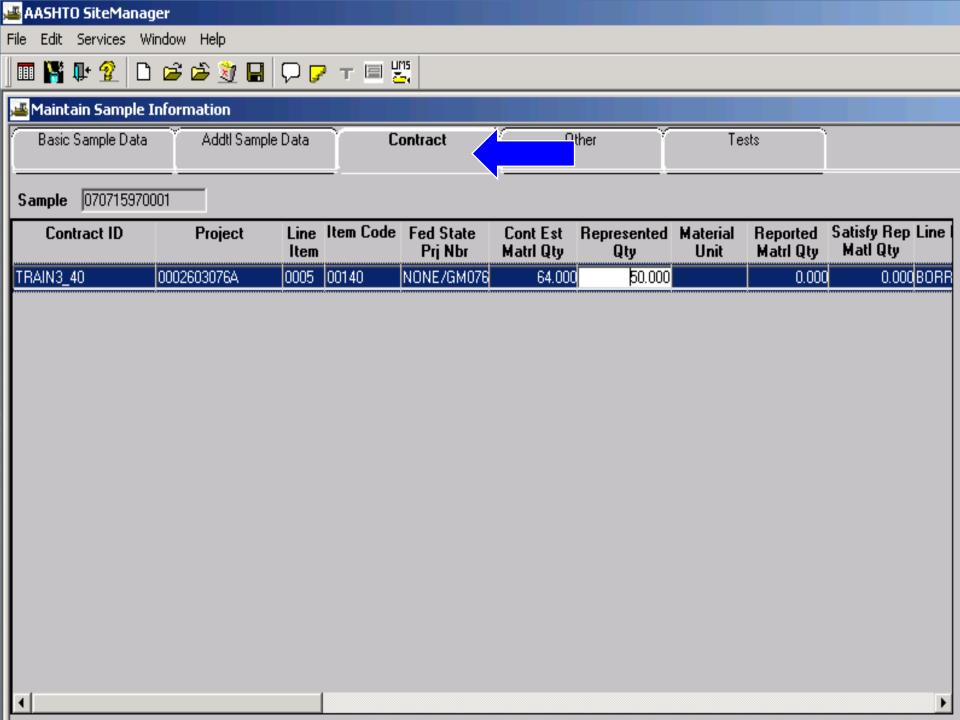

# Sample Control

- Sample maintains same sample id
- Sample information in real time
- No reviewing list
- Samples linked to contracts

# **Quantity Tracking**

- Quantity of material accepted tracked in sample
- Quantity of material used by contracts tracked in sample