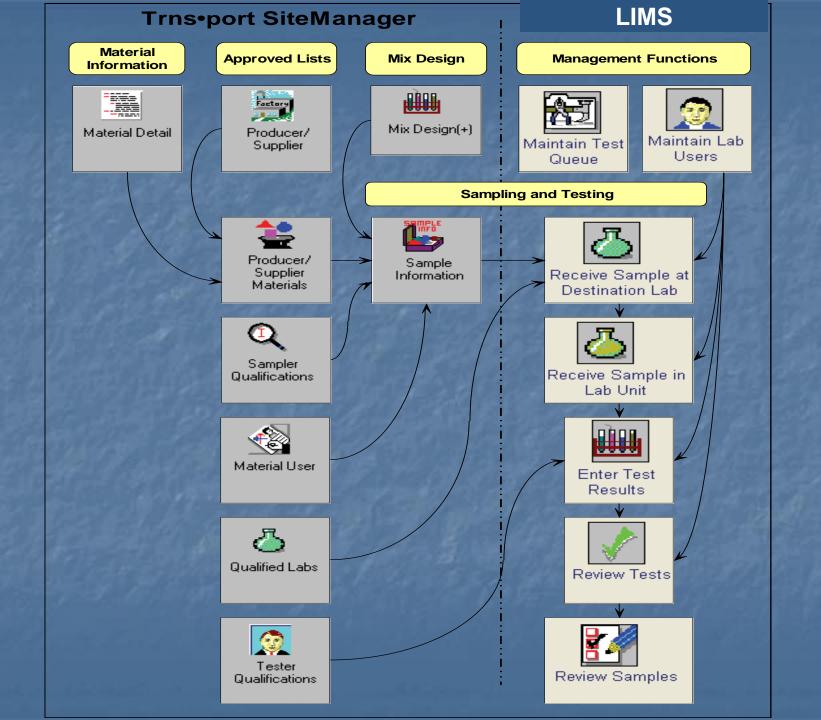

#### LIMS

- Laboratory Information Management System (LIMS)
- Developed by the state of New York
- Became AASHTO product 2007

# LIMS

# Sample Tracking

Receive Sample at Destination Lab

Receive Sample in Lab Unit

# Test & Sample Review

Review Tests

Review Samples