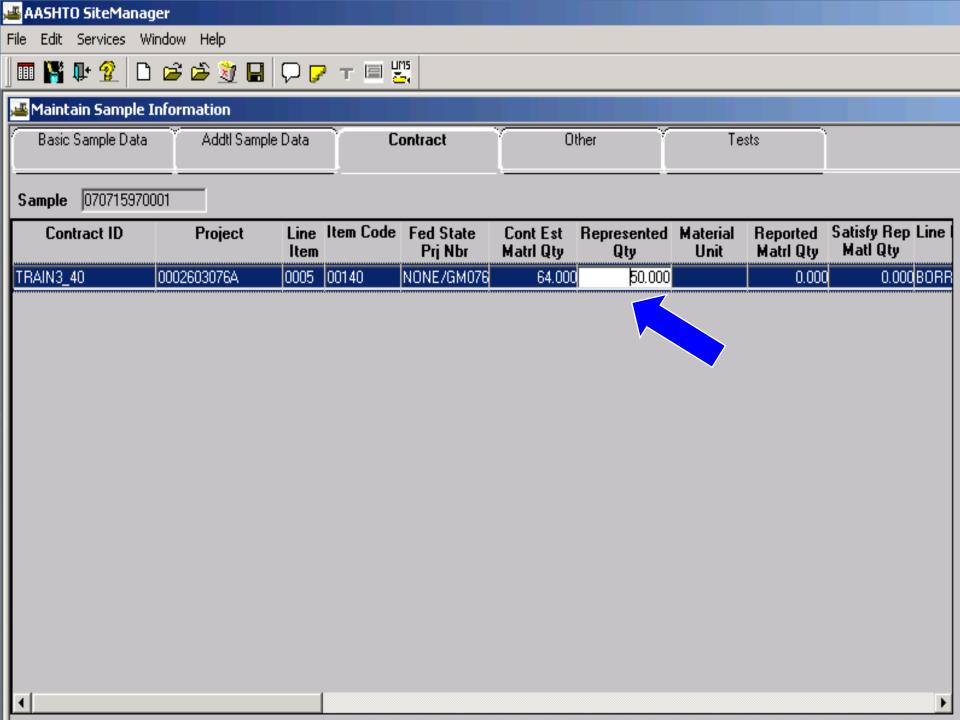

# Sample Control

- Sample maintains same sample id
- Sample information in real time
- No reviewing list
- Samples linked to contracts

# **Quantity Tracking**

- Quantity of material accepted tracked in sample
- Quantity of material used by contracts tracked in sample