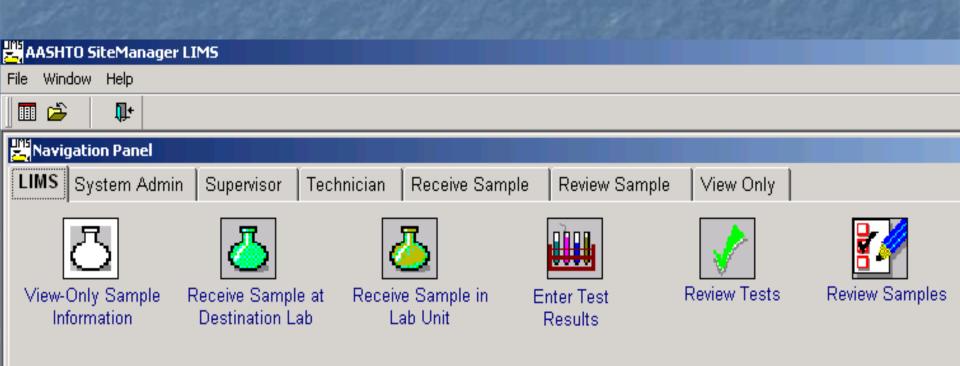

# Sample Tracking

Receive Sample at Destination Lab

Receive Sample in Lab Unit

# Test & Sample Review

Review Tests

Review Samples

# View-Only Sample

View-Only Sample Information

# Maintain Test Queue