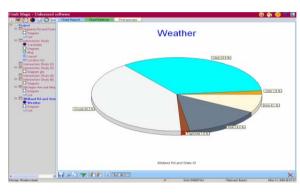

## **CRASH MAGIC WORKSHOP**

| 7:30 - 9:30   | Creating a sturdy / query and changing the parameters             |
|---------------|-------------------------------------------------------------------|
|               | Generating a listing and customizing the fields                   |
|               | Generating several collision<br>diagrams and editing the graphics |
| 9:30 - 9:45   | Break                                                             |
| 9:45 - 11:30  | Generating several charts and changing their properties           |
|               | Using filters to further limit the data                           |
|               | Using category lists to highlight based on specific criteria      |
| 11:30 - 12:30 | ) Lunch (On Your Own)                                             |
| 12:30 - 2:30  | Hands On / Questions & Answers                                    |