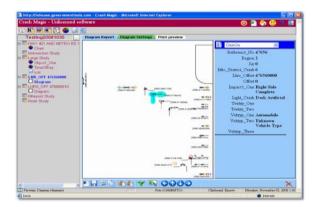

## **CRASH MAGIC WORKSHOP**

| 7:30 - 9:30   | Creating a sturdy / query and changing the parameters             |
|---------------|-------------------------------------------------------------------|
|               | Generating a listing and customizing the fields                   |
|               | Generating several collision<br>diagrams and editing the graphics |
| 9:30 - 9:45   | Break                                                             |
| 9:45 - 11:30  | Generating several charts and changing their properties           |
|               | Using filters to further limit the data                           |
|               | Using category lists to highlight based on specific criteria      |
| 11:30 - 12:30 | ) Lunch (On Your Own)                                             |
| 12:30 - 2:30  | Hands On / Questions & Answers                                    |