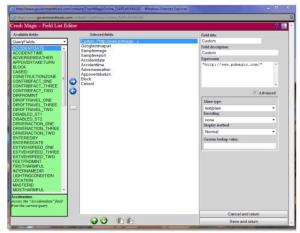

## **CRASH MAGIC WORKSHOP**

| 7:30 - 9:30   | Creating a sturdy / query and changing the parameters             |
|---------------|-------------------------------------------------------------------|
|               | Generating a listing and customizing the fields                   |
|               | Generating several collision<br>diagrams and editing the graphics |
| 9:30 - 9:45   | Break                                                             |
| 9:45 - 11:30  | Generating several charts and changing their properties           |
|               | Using filters to further limit the data                           |
|               | Using category lists to highlight based on specific criteria      |
| 11:30 - 12:30 | ) Lunch (On Your Own)                                             |
| 12:30 - 2:30  | Hands On / Questions & Answers                                    |