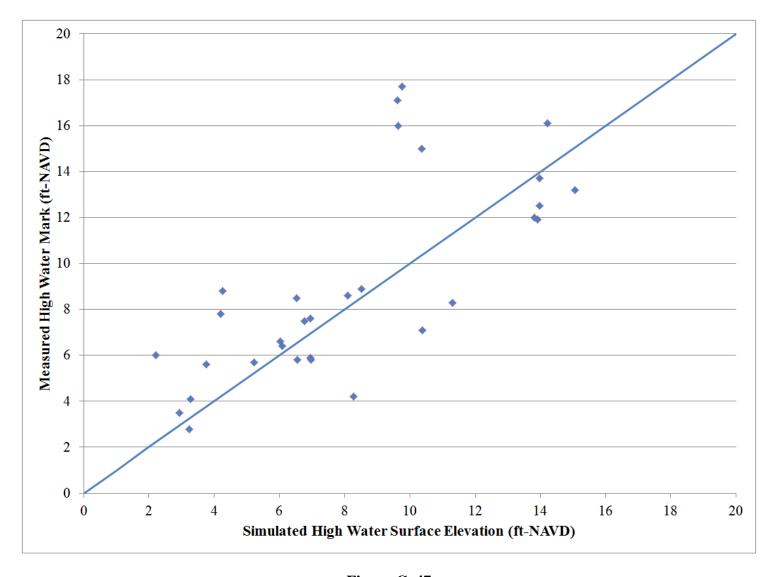

wer water surface elevations than the measured high water marks. This is expected since the simulated values are strictly still water elevations and the measured values may include waves. Table C. 5 presents the mean error and root mean square error (RMS) for the comparisons. As the RMS and mean error demonstrate, the model successfully reproduced water surface elevations for both storms.

Table C. 5
Summary of high water mark comparisons

| Hurricane | Mean<br>Error (ft.) | RMS<br>(ft.) |
|-----------|---------------------|--------------|
| Katrina   | 0.2                 | 4.8          |
| Rita      | -0.3                | 1.9          |



Figure C. 45 Location of hurricane high water marks for Hurricane Katrina



Figure C. 46 Location of hurricane high water marks for Hurricane Rita



Figure C. 47 Simulated high water surface elevation versus measured high water marks plots for Hurricane Katrina



Figure C. 48 Simulated high water surface elevation versus measured high water marks plots for Hurricane Rita

#### SWAN Model Calibration

Calibration of the SWAN model focused on the four National Data Buoy Center (NDBC) wave stations and two USACE gages with locations shown in Figure C. 49. Figure C. 50 through Figure C. 58 present comparisons between SWAN predicted and NDBC and USACE measured significant wave heights at the four NDBC and two USACE stations. Significant wave height is the average height of the one-third highest waves in a wave spectrum. Qualitatively, the model did a good job of predicting significant wave height. That said, there are some deviations, pa