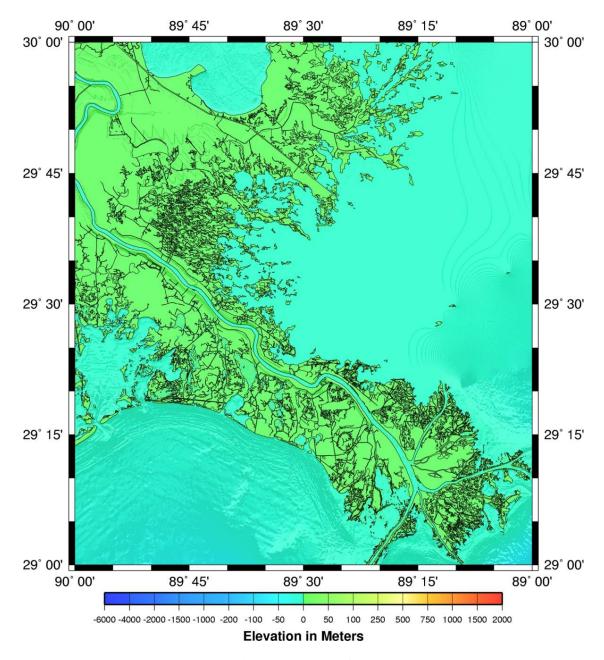

## LIST OF FIGURES

| Figure 1 Coarse scale wind and pressure grid (WNAT28km)                                     | 8  |
|---------------------------------------------------------------------------------------------|----|
| Figure 2 Fine scale wind and pressure grid (LA3Min)                                         | 8  |
| Figure 3 ADCIRC/SWAN mesh model domain with inset showing detail of coastal                 |    |
| Louisiana                                                                                   | 11 |
| Figure 4 Location of the detailed regions of the mesh                                       | 12 |
| Figure 5 Western coastal region of the model mesh illustrating the model detail in the      |    |
| Sabine Lake, Calcasieu Lake, Grand Lake, and White Lake areas                               | 13 |
| Figure 6 Central coastal region of the model mesh illustrating the model detail in          |    |
| Vermilion Bay, West Cote Blanche Bay, and Timbalier Bay areas                               | 14 |
| Figure 7 Southeastern coastal region of the model mesh illustrating the model detail in the |    |
| Mississippi Delta areas                                                                     | 15 |
| Figure 8 Northeastern coastal region of the model mesh illustrating the model detail in the |    |
| Lake Pontchartrain, Lake Borgne, and Chadeleur Sound areas                                  | 16 |
| Figure 9 Model application procedure diagram                                                | 22 |
| Figure 10 Paths of storms that occurred before 1920                                         | 24 |
| Figure 11 Paths of storms that occurred after 1920                                          | 24 |
| Figure 12 Contours of water surface elevation (ft-MSL) during Hurricane Katrina             |    |
| (8/29/2005 7:30 am)                                                                         | 26 |
| Figure 13 Contours of maximum probable wave height (ft.) during Hurricane Katrina           |    |
| (8/29/2005 7:30 am)                                                                         | 27 |
| Figure 14 Maximum probable wave crest elevation contours (ft-MSL) during Hurricane          |    |
| Katrina (8/29/2005 7:30 am)                                                                 | 28 |
| Figure 15 Contours of depth-averaged current speed (ft./sec.) during Hurricane Katrina      |    |
| (8/29/2005 6:30 am)                                                                         | 29 |
| Figure 16 Locations statistical analysis was performed for Bridge 001552                    | 38 |
| Figure 17 Screenshot of storm wave and surge atlas GIS geodatabase                          | 40 |
| Figure 18 Aerial photograph of bridge removed from consideration because of                 |    |
| limited fetch                                                                               | 42 |
| Figure 19 Photograph of upstream view of bridge removed from consideration                  |    |
| because of vegetation canopy                                                                | 42 |
| Figure 20 Flowchart for bridge screening and evaluation process                             | 46 |
| Figure 21 Force and moment definition sketch                                                | 53 |