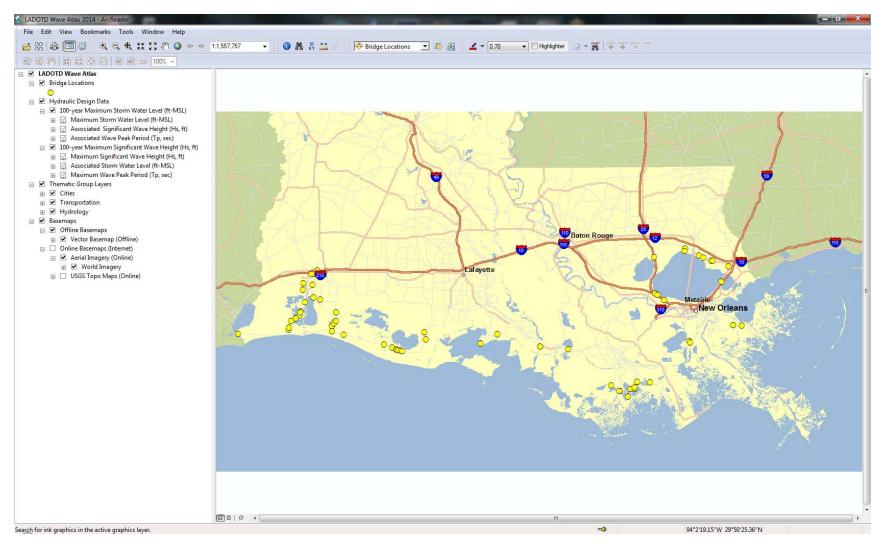

#### IMPLEMENTATION STATEMENT

The hurricane wave and storm surge induced damage experienced to a number of large and expensive bridges in the Gulf Coast states during the past decade led to the creation of the AASHTO document *Guide Specifications for Bridges Vulnerable to Coastal Storms*. This document provides guide specifications for calculating hurricane generated wave and storm surge loads on bridge superstructures for both design of new bridges and evaluation of existing bridges. This study was conducted to apply the AASHTO specification to evaluate DOTD's existing coastal bridges to discern their current vulnerability to this type of loading. The study identified 18 bridges as potentially vulnerable. Implementation of countermeasures or retrofits are at the discretion of DOTD and beyond the scope of this study. In addition to the vulnerability assessment, this study produced a Wave and Surge Atlas, transmitted to the Department, which contains 100-year wave and storm surge conditions at many of Louisiana's coastal bridges. The atlas provides a GIS interface to present and access the data. This tool will allow DOTD to rapidly identify 100-year wave and storm surge conditions along most of Louisiana's coastal waterways enabling acquisition of design wave and surge parameters for evaluation of existing bridges or design of new bridges.

The Louisiana Transportation Research Center (LTRC) funded this project to develop the met/ocean data (1 percent chance) for South Louisiana and present the data in a GIS platform. This report details the development of the data and the GIS platform for accessing the information.