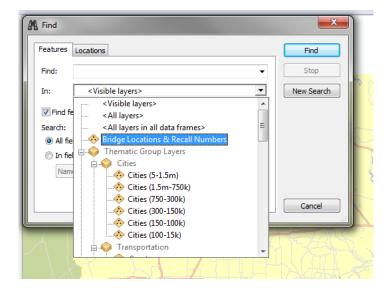

The final error estimator,  $E_{pct}$ , is the percent error. This parameter gives an indication of the degree to which the calculated values misrepresent the measured values. The percent error, in terms of rms error, is defined as:

$$E_{pct} = \frac{E_{rms}}{R} \tag{C-3}$$

where R is a representative range of the variable  $\chi$ . The R-value for the wave and period calculations equals the maximum value measured during the comparison period.

Figure C. 5 Hurricane Katrina and Hurricane Rita coastal hurricane high water marks

Figure C. 6 Hurricane Rita coastal hurricane high water marks

Figure C. 7
Example of hurricane high water marks filtering for Hurricane Katrina

Figure C. 8
NOAA NDBC wave station locations

## ADCIRC Model Calibration

The ADCIRC calibration includes the adjustment of model friction and lateral eddy viscosity until modeled water surface elevations match measured values within acceptable limits. FEMA [C.1] defines this limit as 10 percent (average percent error) or less for tidal calibrations. For storm surge verifications, FEMA acknowledges the complexity associated with measurements during storms. Based on the complexity, FEMA notes that the acceptable error range exceeds that under normal tidal calibrations. For this study, calibration error ranged from 4 percent to 9 percent and from 6 percent to 40 percent for the verification.

Three events were employed in the calibration/verification of the storm surge/tidal circulation model (ADCIRC). The first event is a month of tides from January 1 to January 30, 2012. The remaining events verify the calibrated model by comparing modeled and measured water surface elevations and modeled and measured high water elevations during Hurricanes Katrina and Rita.

The astronomical tide calibration focuses on the NOAA tide gages distributed evenly along the Louisiana Coast, the locations of which were shown in Figure C. 1. Figure C. 9 presents a comparison of the measured (NOAA) and simulated (ADCIRC) water surface elevations at NOAA Gage 8760922 during the entire length of the tide simulation. In the figure, the green line represents the water surface elevation at the gage location simulated by ADCIRC and the red line represents the measured water surface elevation at the gage. There are many instances where the two lines coincide, indicating good agreement between the modeled and measured data. Conversely, there are instances where the model either over predicts or under predicts the measured data. The instances where the model and measurement differ are primarily due to wind set up and set down. Although the observations from the gage include effects of wind, budget and time-constraints preclude the inclusion of wind in the model for the calibration procedure. That said, NOAA provides the predicted tides, which are derived from a network of tide gages, measuring stations and automated buoys up and down the U.S. coastline. The predicted tides only include the astronomical components. They do not include meteorological effects such as wind, rain, freshwater runoff and other short-term meteorological events. Figure C. 10 presents a comparison of the NOAA predicted (blue line) and measured (red line) water surface elevations along with a short portion (January 7, 2012 to January 14, 2012) of the simulated (green line) water surface elevations. In the figure, the ADCIRC and NOAA predicted agree well while the NOAA measured only agrees for a small portion of time. The disagreement between ADCIRC/NOAA predicted and NOAA measured is due to wind set up beginning on January 10th when wind speeds fluctuated between 20 and 35 knots until January 13th. Figure C. 11 through Figure C. 21 present comparisons between the ADCIRC simulated (green line), NOAA measured (red