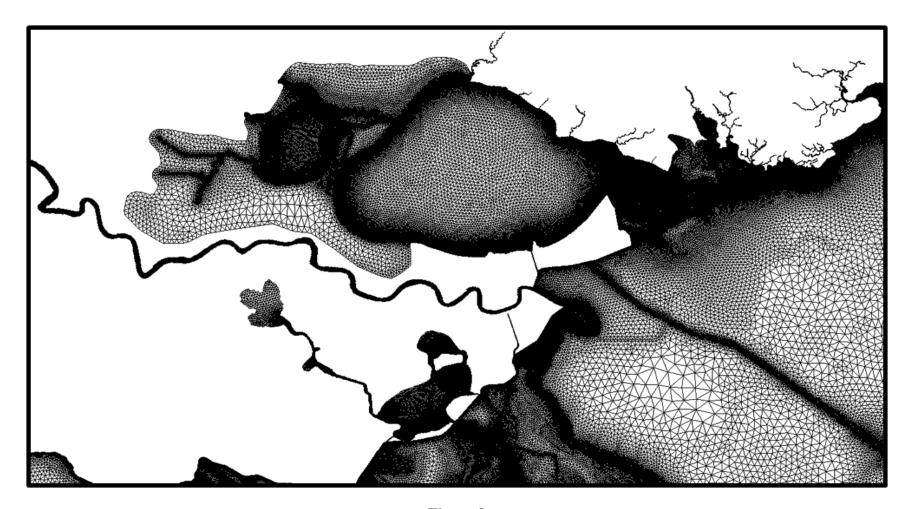

## LIST OF FIGURES

| Figure 1 Coarse scale wind and pressure grid (WNAT28km)                                     | 8  |
|---------------------------------------------------------------------------------------------|----|
| Figure 2 Fine scale wind and pressure grid (LA3Min)                                         | 8  |
| Figure 3 ADCIRC/SWAN mesh model domain with inset showing detail of coastal                 |    |
| Louisiana                                                                                   | 11 |
| Figure 4 Location of the detailed regions of the mesh                                       | 12 |
| Figure 5 Western coastal region of the model mesh illustrating the model detail in the      |    |
| Sabine Lake, Calcasieu Lake, Grand Lake, and White Lake areas                               | 13 |
| Figure 6 Central coastal region of the model mesh illustrating the model detail in          |    |
| Vermilion Bay, West Cote Blanche Bay, and Timbalier Bay areas                               | 14 |
| Figure 7 Southeastern coastal region of the model mesh illustrating the model detail in the |    |
| Mississippi Delta areas                                                                     | 15 |
| Figure 8 Northeastern coastal region of the model mesh illustrating the model detail in the |    |
| Lake Pontchartrain, Lake Borgne, and Chadeleur Sound areas                                  | 16 |
| Figure 9 Model application procedure diagram                                                | 22 |
| Figure 10 Paths of storms that occurred before 1920                                         | 24 |
| Figure 11 Paths of storms that occurred after 1920                                          | 24 |
| Figure 12 Contours of water surface elevation (ft-MSL) during Hurricane Katrina             |    |
| (8/29/2005 7:30 am)                                                                         | 26 |
| Figure 13 Contours of maximum probable wave height (ft.) during Hurricane Katrina           |    |
| (8/29/2005 7:30 am)                                                                         | 27 |
| Figure 14 Maximum probable wave crest elevation contours (ft-MSL) during Hurricane          |    |
| Katrina (8/29/2005 7:30 am)                                                                 | 28 |
| Figure 15 Contours of depth-averaged current speed (ft./sec.) during Hurricane Katrina      |    |
| (8/29/2005 6:30 am)                                                                         | 29 |
| Figure 16 Locations statistical analysis was performed for Bridge 001552                    | 38 |
| Figure 17 Screenshot of storm wave and surge atlas GIS geodatabase                          | 40 |
| Figure 18 Aerial photograph of bridge removed from consideration because of                 |    |
| limited fetch                                                                               | 42 |
| Figure 19 Photograph of upstream view of bridge removed from consideration                  |    |
| because of vegetation canopy                                                                | 42 |
| Figure 20 Flowchart for bridge screening and evaluation process                             | 46 |
| Figure 21 Force and moment definition sketch                                                | 53 |