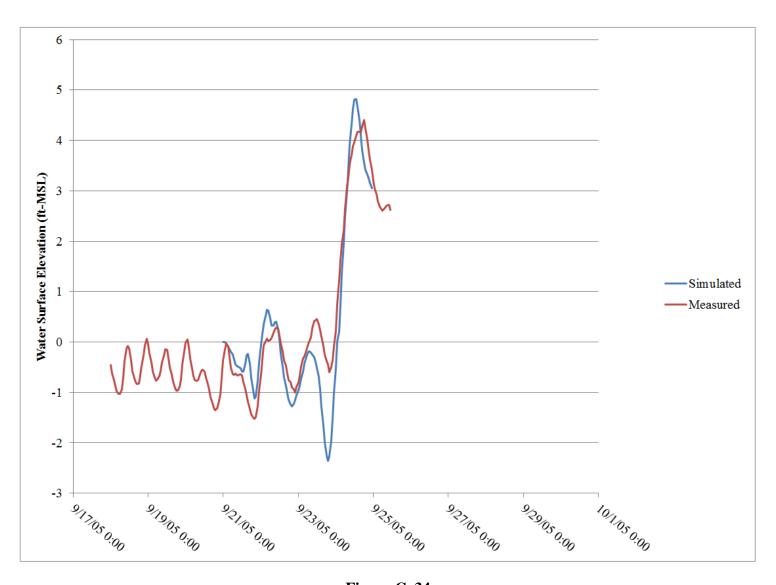

gure C. 26 Hurricane Katrina calibration comparison modeled versus observed at NOAA gage 8764044



Figure C. 27 Hurricane Katrina calibration comparison modeled versus observed at NOAA gage 8765251



Figure C. 28 Hurricane Katrina calibration comparison modeled versus observed at NOAA gage 8766072



Figure C. 29 Hurricane Katrina calibration comparison modeled versus observed at NOAA gage 8768094



Figure C. 30 Hurricane Rita calibration comparison modeled versus observed at NOAA gage 8760922



Figure C. 31 Hurricane Rita calibration comparison modeled versus observed at NOAA gage 8761724



Figure C. 32 Hurricane Rita calibration comparison modeled versus observed at NOAA gage 8762075



Figure C. 33 Hurricane Rita calibration comparison modeled versus observed at NOAA gage 8762372



Figure C. 34 Hurricane Rita calibration comparison modeled versus observed at NOAA gage 8764044



Figure C. 35 Hurricane Rita calibration comparison modeled versus observed at USGS gage b15b



Figure C. 36 Hurricane Rita calibration comparison modeled versus observed at USGS gage LA9



Figure C. 37 Hurricane Rita calibration comparison modeled versus observed at USGS gage LA9b



Figure C. 38 Hurricane Rita calibration comparison modeled versus observed at USGS gage LA10



Figure C. 39 Hurricane Rita calibration comparison modeled versus observed at USGS gage LA11



Figure C. 40 Hurricane Rita calibration comparison modeled versus observed at USGS gage LA12



Figure C. 41 Hurricane Rita calibration comparison modeled versus observed at USGS gage LC2a



Figure C. 42 Hurricane Rita