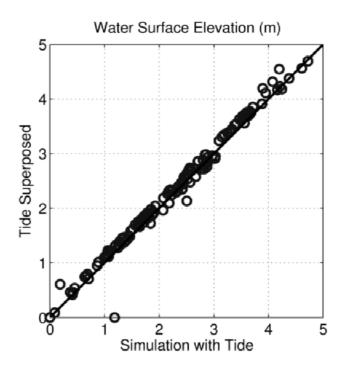

agreement between the two methods, points above the line are cases where the superimposed tide method prediction is higher, and points below the line are cases where the hindcasted value is greater. As the figures demonstrate, the superposition method is more accurate for water surface elevation, but less accurate for wave height. That said, the differences are not biased in either direction, but rather are random. Bias in prediction influences 100-year return values more than random errors, since random errors will cancel each other out. There is very little over prediction bias introduced by superposition. For the wave height results, there is no superposition of simulation results since the tide-only simulations do not include wind. However, tides still have an impact on wave heights.



Figure E. 4
Accuracy of superposition method for maximum water surface elevations at NC bridge locations during Hurricane Isabel (2003)



Figure E. 5
Accuracy of superposition method for maximum significant wave height at NC bridge sites during Hurricane Isabel (2003)

#### APPENDIX F: DESIGN WAVE PERIOD

As per the AASHTO guide specifications, the design wave height employed in the analysis of surge/wave forces on bridge superstructures is  $1.8~H_s$  where  $H_s$  is the significant wave height (average of the one-third highest waves). This height is, however, subject to the depth-limited constraint,

$$H_{max} \le 0.65d_s \tag{F-1}$$

The distribution of periods (and wave lengths) associated with maximum wave heights in coastal waters under hurricane conditions were investigated as p