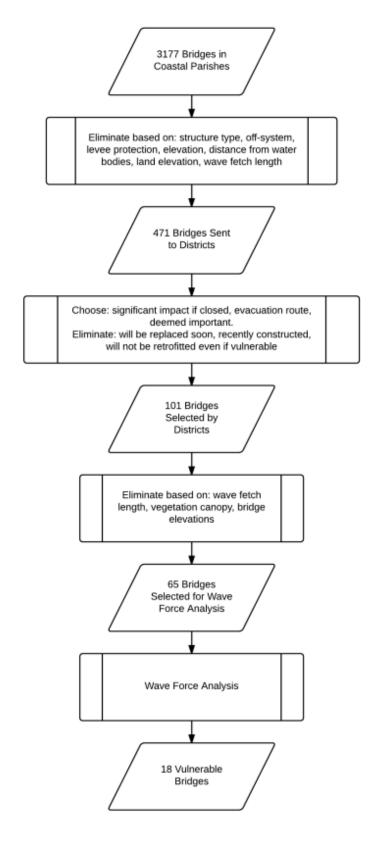

Selection of the bridges to be analyzed was a multi-step process. The original list of 3177 coastal bridges provided by DOTD engineers was reduced to 471 by the initial screening process. From these 471 bridges, DOTD District Offices with coastal parishes selected 100 bridges of concern. That said, bridge (recall number) 003450 was erroneously selected for 003480, so both bridges are included in the analysis — increasing the number to 101. These were screened based on aerial photographs, site photographs, topographic data, vegetation

canopy, fetch length, and the bridge approach elevations — reducing the number of bridges from 101 to 65. Of those 65, the Level III analysis identified 18 as vulnerable.

Selection of the bridges to be analyzed was a multi-step process. The original list of 3177 coastal bridges provided by DOTD engineers was reduced to 471 by the initial screening process. From these 471 bridges, DOTD District Offices with coastal parishes selected 101 bridges of concern. That said, bridge (recall number) 003450 was erroneously selected for 003480, so both bridges are included in the analysis — increasing the number to 101. These were screened based on aerial photographs, site photographs, topographic data, vegetation canopy, fetch length, and the bridge approach elevations — reducing the number of bridges from 101 to 65.