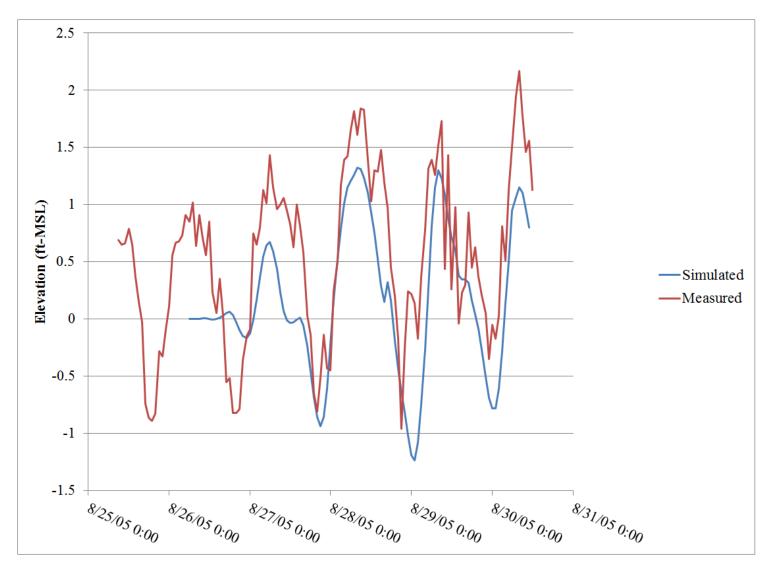

## LIST OF FIGURES

| Figure 1 Coarse scale wind and pressure grid (WNAT28km)                                     | 8  |
|---------------------------------------------------------------------------------------------|----|
| Figure 2 Fine scale wind and pressure grid (LA3Min)                                         | 8  |
| Figure 3 ADCIRC/SWAN mesh model domain with inset showing detail of coastal                 |    |
| Louisiana                                                                                   | 11 |
| Figure 4 Location of the detailed regions of the mesh                                       | 12 |
| Figure 5 Western coastal region of the model mesh illustrating the model detail in the      |    |
| Sabine Lake, Calcasieu Lake, Grand Lake, and White Lake areas                               | 13 |
| Figure 6 Central coastal region of the model mesh illustrating the model detail in          |    |
| Vermilion Bay, West Cote Blanche Bay, and Timbalier Bay areas                               | 14 |
| Figure 7 Southeastern coastal region of the model mesh illustrating the model detail in the |    |
| Mississippi Delta areas                                                                     | 15 |
| Figure 8 Northeastern coastal region of the model mesh illustrating the model detail in the |    |
| Lake Pontchartrain, Lake Borgne, and Chadeleur Sound areas                                  | 16 |
| Figure 9 Model application procedure diagram                                                | 22 |
| Figure 10 Paths of storms that occurred before 1920                                         | 24 |
| Figure 11 Paths of storms that occurred after 1920                                          | 24 |
| Figure 12 Contours of water surface elevation (ft-MSL) during Hurricane Katrina             |    |
| (8/29/2005 7:30 am)                                                                         | 26 |
| Figure 13 Contours of maximum probable wave height (ft.) during Hurricane Katrina           |    |
| (8/29/2005 7:30 am)                                                                         | 27 |
| Figure 14 Maximum probable wave crest elevation contours (ft-MSL) during Hurricane          |    |
| Katrina (8/29/2005 7:30 am)                                                                 | 28 |
| Figure 15 Contours of depth-averaged current speed (ft./sec.) during Hurricane Katrina      |    |
| (8/29/2005 6:30 am)                                                                         | 29 |
| Figure 16 Locations statistical analysis was performed for Bridge 001552                    | 38 |
| Figure 17 Screenshot of storm wave and surge atlas GIS geodatabase                          | 40 |
| Figure 18 Aerial photograph of bridge removed from consideration because of                 |    |
| limited fetch                                                                               | 42 |
| Figure 19 Photograph of upstream view of bridge removed from consideration                  |    |
| because of vegetation canopy                                                                | 42 |
| Figure 20 Flowchart for bridge screening and evaluation process                             | 46 |
| Figure 21 Force and moment definition sketch                                                | 53 |