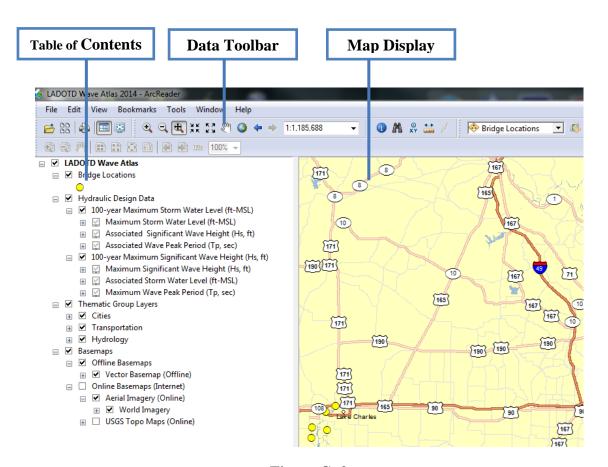

The final error estimator,  $E_{pct}$ , is the percent error. This parameter gives an indication of the degree to which the calculated values misrepresent the measured values. The percent error, in terms of rms error, is defined as:

$$E_{pct} = \frac{E_{rms}}{R} \tag{C-3}$$

where R is a representative range of the variable  $\chi$ . The R-value for the wave and period calculations equals the maximum value measured during the comparison period.

Figure C. 5 Hurricane Katrina and Hurricane Rita coastal hurricane high water marks

Figure C. 6 Hurricane Rita coastal hurricane high water marks

Figure C. 7
Example of hurricane high water marks filtering for Hurricane Katrina

Figure C. 8
NOAA NDBC wave station locations

## ADCIRC Model Calibration

The ADCIRC calibration includes the adjustment of model friction and lateral eddy viscosity until modeled water surface elevations match measured values within acceptable limits. FEMA [C.1] defines this limit as 10 percent (average percent error) or less for tidal calibrations. For storm surge verifications, FEMA acknowledges the complexity associated with measurements during storms. Based on the complexity, FEMA notes that the acceptable error range exceeds that under normal tidal calibrations. For this study, calibration error ranged from 4 percent to 9 percent and from 6 percent to 40 percent for the verification.

Three events were employed in the calibration/verification of the storm surge/tidal circulation model (ADCIRC). The first event is a month of tides from January 1 to January 30, 2012. The remaining events verify the calibrated model by comparing modeled and measured water surface elevations and modeled and measured high water elevations during Hurricanes Katrina and Rita.

The astronomical tide calibration focuses on the NOAA tide gages distributed evenly along the Louisiana Coast, the locations of which were shown in Figure C. 1. Figure C. 9 presents a comparison of the measured (NOAA) and simulated (ADCIRC) water surface elevations at NOAA Gage 8760922 during the entire length of the tide simulation. In the figure, the green line represents the water surface elevation at the gage location simulated by ADCIRC and the red line represents the measured water surface elevation at the gage. There are many instances where the two lines coincide, indicating good agreement between the modeled and measured data. Conversely, there are instances where the model either over predicts or under predicts the measured data. The instances where the model and measurement differ are primarily due to wind set up and set down. Although the observations from the gage include effects of wind, budget and time-constraints preclude the inclusion of wind in the model for the calibration procedure. That said, NOAA provides the predicted tides, which are derived from a network of tide gages, measuring stations and automated buoys up and down the U.S. coastline. The predicted tides only include the astronomical components. They do not include meteorological effects such as wind, rain, freshwater runoff and other short-term meteorological events. Figure C. 10 presents a comparison of the NOAA predicted (blue line) and measured (red line) water surface elevations along with a short portion (January 7, 2012 to January 14, 2012) of the simulated (green line) water surface elevations. In the figure, the ADCIRC and NOAA predicted agree well while the NOAA measured only agrees for a small portion of time. The disagreement between ADCIRC/NOAA predicted and NOAA measured is due to wind set up beginning on January 10th when wind speeds fluctuated between 20 and 35 knots until January 13th. Figure C. 11 through Figure C. 21 present comparisons between the ADCIRC simulated (green line), NOAA measured (red