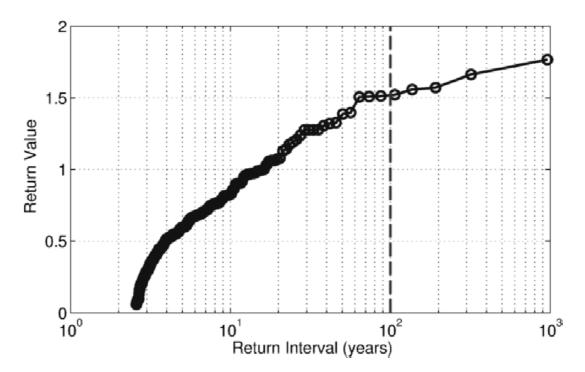

## LIST OF TABLES

| Table 1  | ADCIRC calibration results                                                  | 18 |
|----------|-----------------------------------------------------------------------------|----|
| Table 2  | ADCIRC verification results for Hurricane Katrina                           | 19 |
| Table 3  | ADCIRC verification results for Hurricane Rita                              | 20 |
| Table 4  | Hurricane Katrina SWAN calibration summary NOAA gages                       | 21 |
| Table 5  | Hurricane Katrina SWAN verification summary USACE gages                     | 21 |
| Table 6  | Hurricane Rita SWAN verification summary NOAA gages                         | 21 |
| Table 7  | Storms identified for hindcasting.                                          | 23 |
| Table 8  | 100-year extreme value analyses results for maximum storm water level and   |    |
|          | associated significant wave height and peak wave period                     | 32 |
| Table 9  | 100-year extreme value analyses results for maximum significant wave height |    |
|          | and associated peak wave period storm water level                           | 34 |
| Table 10 | Example statistics for Bridge 001552 for maximum storm water level          | 37 |
| Table 11 | Example statistics for Bridge 001552 for maximum significant wave height    | 37 |
| Table 12 | Bridges evaluated                                                           | 43 |
| Table 13 | Criticality index definition table                                          | 45 |
| Table 14 | 100-year surge/wave forces and moments calculated using the PBM             | 49 |
| Table 15 | Surge/wave forces, moments, and vulnerability indices                       | 55 |
|          |                                                                             |    |