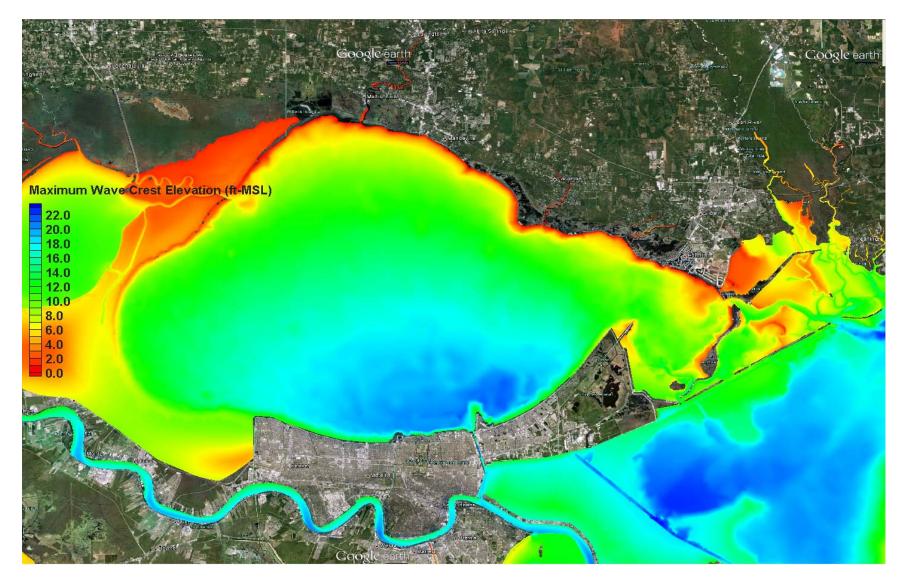

## LIST OF FIGURES

| Figure 1 Coarse scale wind and pressure grid (WNAT28km)                                     | 8  |
|---------------------------------------------------------------------------------------------|----|
| Figure 2 Fine scale wind and pressure grid (LA3Min)                                         | 8  |
| Figure 3 ADCIRC/SWAN mesh model domain with inset showing detail of coastal                 |    |
| Louisiana                                                                                   | 11 |
| Figure 4 Location of the detailed regions of the mesh                                       | 12 |
| Figure 5 Western coastal region of the model mesh illustrating the model detail in the      |    |
| Sabine Lake, Calcasieu Lake, Grand Lake, and White Lake areas                               | 13 |
| Figure 6 Central coastal region of the model mesh illustrating the model detail in          |    |
| Vermilion Bay, West Cote Blanche Bay, and Timbalier Bay areas                               | 14 |
| Figure 7 Southeastern coastal region of the model mesh illustrating the model detail in the |    |
| Mississippi Delta areas                                                                     | 15 |
| Figure 8 Northeastern coastal region of the model mesh illustrating the model detail in the |    |
| Lake Pontchartrain, Lake Borgne, and Chadeleur Sound areas                                  | 16 |
| Figure 9 Model application procedure diagram                                                | 22 |
| Figure 10 Paths of storms that occurred before 1920                                         | 24 |
| Figure 11 Paths of storms that occurred after 1920                                          | 24 |
| Figure 12 Contours of water surface elevation (ft-MSL) during Hurricane Katrina             |    |
| (8/29/2005 7:30 am)                                                                         | 26 |
| Figure 13 Contours of maximum probable wave height (ft.) during Hurricane Katrina           |    |
| (8/29/2005 7:30 am)                                                                         | 27 |
| Figure 14 Maximum probable wave crest elevation contours (ft-MSL) during Hurricane          |    |
| Katrina (8/29/2005 7:30 am)                                                                 | 28 |
| Figure 15 Contours of depth-averaged current speed (ft./sec.) during Hurricane Katrina      |    |
| (8/29/2005 6:30 am)                                                                         | 29 |
| Figure 16 Locations statistical analysis was performed for Bridge 001552                    | 38 |
| Figure 17 Screenshot of storm wave and surge atlas GIS geodatabase                          | 40 |
| Figure 18 Aerial photograph of bridge removed from consideration because of                 |    |
| limited fetch                                                                               | 42 |
| Figure 19 Photograph of upstream view of bridge removed from consideration                  |    |
| because of vegetation canopy                                                                | 42 |
| Figure 20 Flowchart for bridge screening and evaluation process                             | 46 |
| Figure 21 Force and moment definition sketch                                                | 53 |