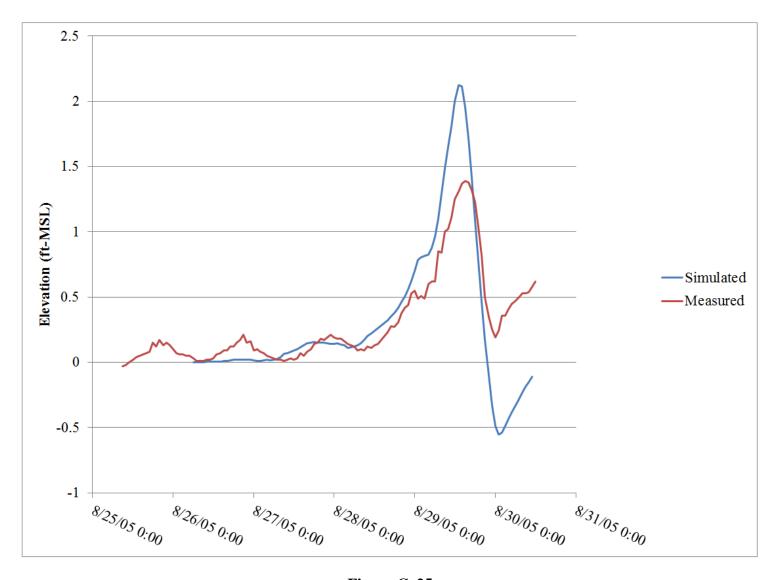

e lowest error for the Hurricane Katrina verification was 6 percent at gage 8760922 (located near the landfall), the highest is 40 percent at gage 8764044 (approximately 115 miles west of the landfall), and the average for all gages was 19 percent. For Hurricane Rita, the lowest error was 6 percent (LA9b and LC8a), the highest was 32 percent (LA10), and the average for all gages is 13 percent. Notably, the gages with the largest percent error occur where the surge was low for that event.



Figure C. 22 Hurricane Katrina calibration comparison modeled versus observed at NOAA gage 8760922



Figure C. 23 Hurricane Katrina calibration comparison modeled versus observed at NOAA gage 8761724



Figure C. 24 Hurricane Katrina calibration comparison modeled versus observed at NOAA gage 8762372



Figure C. 25 Hurricane Katrina calibration comparison modeled versus observed at NOAA gage 8762482



Figure C. 26 Hurricane Katrina calibration comparison modeled versus observed at NOAA gage 8764044



Figure C. 27 Hurricane Katrina calibration comparison modeled versus observed at NOAA gage 8765251



Figure C. 28 Hurricane Katrina calibration comparison modeled versus observed at NOAA gage 8766072



Figure C. 29 Hurricane Katrina calibration comparison modeled versus observed at NOAA gage 8768094



Figure C. 30 Hurricane Rita calibration comparison modeled versus observed at NOAA gage 8760922



Figure C. 31 Hurricane Rita calibration comparison modeled versus observed at NOAA gage 8761724



Figure C. 32 Hurricane Rita calibration comparison modeled versus observed at NOAA gage 87