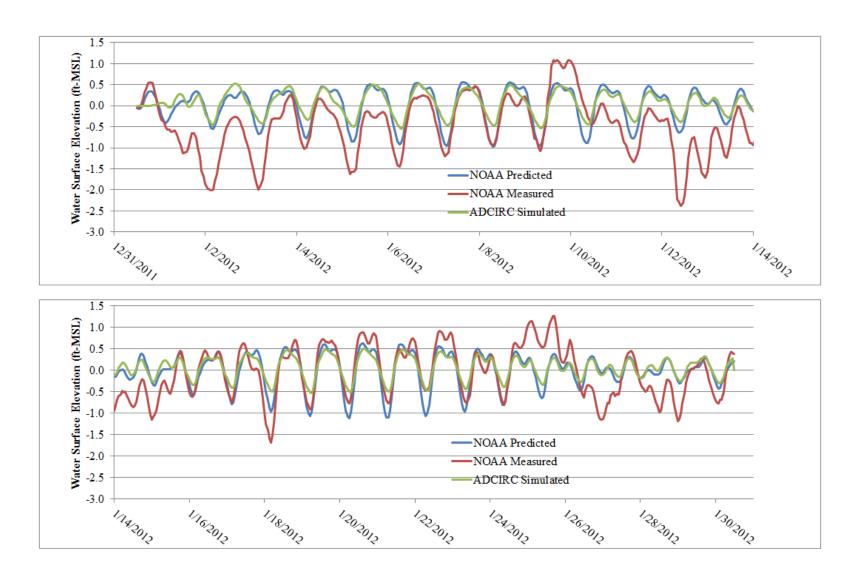

peed and direction) are, of course, included in all of the hindcasts.



Figure C. 9
30-day calibration comparison simulated versus measured at NOAA gage 8760922



Figure C. 10 ADCIRC, NOAA measured, and NOAA predicted comparisons at NOAA gage 8760922



Figure C. 11 30-day calibration comparison modeled versus observed at NOAA gage 8760922



Figure C. 12 30-day calibration comparison modeled versus observed at NOAA gage 8760922



Figure C. 13
30-day calibration comparison modeled versus observed at NOAA gage 8768094



Figure C. 14 30-day calibration comparison modeled versus observed at NOAA gage 8761724



Figure C. 15 30-day calibration comparison modeled versus observed at NOAA gage 8762075



Figure C. 16 30-day calibration comparison modeled versus observed at NOAA gage 8766072



Figure C. 17 30-day calibration comparison modeled versus observed at NOAA gage 8767961



 ${\bf Figure~C.~18} \\ {\bf 30\text{-}day~calibration~comparison~modeled~versus~observed~at~NOAA~gage~8747437}$ 



Figure C. 19 30-day calibration comparison modeled versus observed at NOAA gage 8761927



Figure C. 20 30-day calibration comparison modeled versus observed at NOAA gage 8770570



Figure C. 21 30-day calibration comparison modeled versus observed at NOAA gage 8764227

Table C. 1 ADCIRC tidal calibration summary for NOAA measured tides

|         | Mean  | RMS   | Average |
|---------|-------|-------|---------|
| Gage    | Error | Error | Percent |
|         | (ft.) | (ft.) | Error   |
| 8747437 | -0.17 | 0.50  | 12%     |
| 8760922 | 0.28  | 0.36  | 14%     |
| 8761305 | 0.09  | 0.