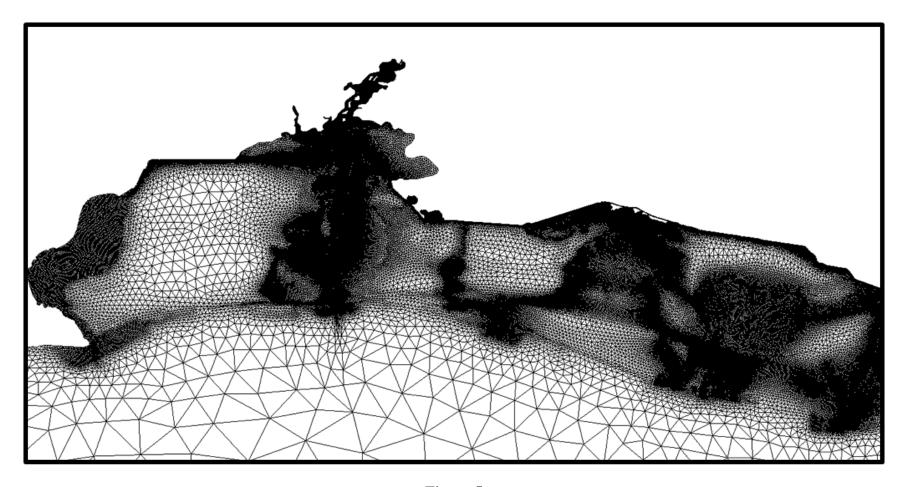

## LIST OF FIGURES

| Figure 1 Coarse scale wind and pressure grid (WNAT28km)                                     | 8  |
|---------------------------------------------------------------------------------------------|----|
| Figure 2 Fine scale wind and pressure grid (LA3Min)                                         | 8  |
| Figure 3 ADCIRC/SWAN mesh model domain with inset showing detail of coastal                 |    |
| Louisiana                                                                                   | 11 |
| Figure 4 Location of the detailed regions of the mesh                                       | 12 |
| Figure 5 Western coastal region of the model mesh illustrating the model detail in the      |    |
| Sabine Lake, Calcasieu Lake, Grand Lake, and White Lake areas                               | 13 |
| Figure 6 Central coastal region of the model mesh illustrating the model detail in          |    |
| Vermilion Bay, West Cote Blanche Bay, and Timbalier Bay areas                               | 14 |
| Figure 7 Southeastern coastal region of the model mesh illustrating the model detail in the |    |
| Mississippi Delta areas                                                                     | 15 |
| Figure 8 Northeastern coastal region of the model mesh illustrating the model detail in the |    |
| Lake Pontchartrain, Lake Borgne, and Chadeleur Sound areas                                  | 16 |
| Figure 9 Model application procedure diagram                                                | 22 |
| Figure 10 Paths of storms that occurred before 1920                                         | 24 |
| Figure 11 Paths of storms that occurred after 1920                                          | 24 |
| Figure 12 Contours of water surface elevation (ft-MSL) during Hurricane Katrina             |    |
| (8/29/2005 7:30 am)                                                                         | 26 |
| Figure 13 Contours of maximum probable wave height (ft.) during Hurricane Katrina           |    |
| (8/29/2005 7:30 am)                                                                         | 27 |
| Figure 14 Maximum probable wave crest elevation contours (ft-MSL) during Hurricane          |    |
| Katrina (8/29/2005 7:30 am)                                                                 | 28 |
| Figure 15 Contours of depth-averaged current speed (ft./sec.) during Hurricane Katrina      |    |
| (8/29/2005 6:30 am)                                                                         | 29 |
| Figure 16 Locations statistical analysis was performed for Bridge 001552                    | 38 |
| Figure 17 Screenshot of storm wave and surge atlas GIS geodatabase                          | 40 |
| Figure 18 Aerial photograph of bridge removed from consideration because of                 |    |
| limited fetch                                                                               | 42 |
| Figure 19 Photograph of upstream view of bridge removed from consideration                  |    |
| because of vegetation canopy                                                                | 42 |
| Figure 20 Flowchart for bridge screening and evaluation process                             | 46 |
| Figure 21 Force and moment definition sketch                                                | 53 |

#### INTRODUCTION

The infrastructure in low-lying coastal areas subject to tropical storms and hurricanes is potentially vulnerable to the elevated water levels, high velocity flows, and wave conditions that accompany these types of storms. It is imperative that those responsible for the design and maintenance of this infrastructure have as much and as accurate information as practical about these conditions. In this document, environmental parameters are referred to as meteorological/oceanographic (met/ocean) conditions. In particular, coastal roadways and bridges are potentially vulnerable to this type of loading. A number of large and expensive bridges in the Gulf Coast states were destroyed by storms during the past decade. Most of this destruction was attributed to hurricane storm surge and wave forces.