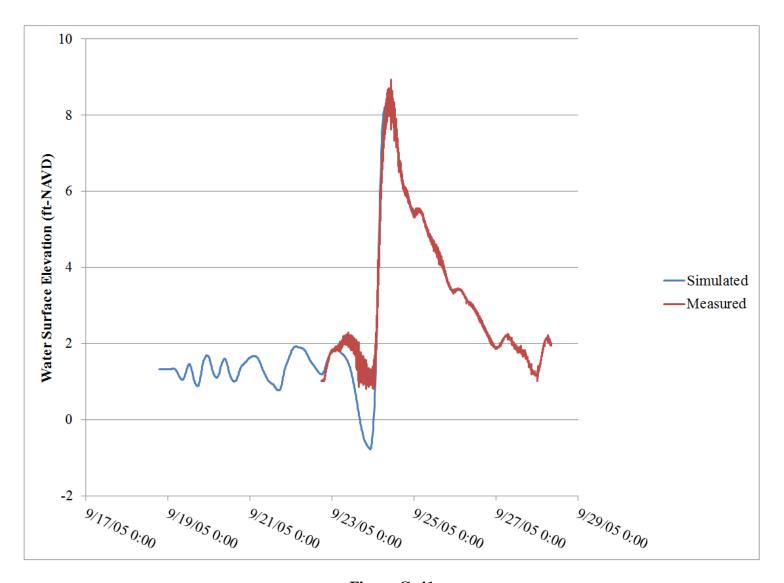

## LIST OF FIGURES

| Figure 1 Coarse scale wind and pressure grid (WNAT28km)                                     | 8  |
|---------------------------------------------------------------------------------------------|----|
| Figure 2 Fine scale wind and pressure grid (LA3Min)                                         | 8  |
| Figure 3 ADCIRC/SWAN mesh model domain with inset showing detail of coastal                 |    |
| Louisiana                                                                                   | 11 |
| Figure 4 Location of the detailed regions of the mesh                                       | 12 |
| Figure 5 Western coastal region of the model mesh illustrating the model detail in the      |    |
| Sabine Lake, Calcasieu Lake, Grand Lake, and White Lake areas                               | 13 |
| Figure 6 Central coastal region of the model mesh illustrating the model detail in          |    |
| Vermilion Bay, West Cote Blanche Bay, and Timbalier Bay areas                               | 14 |
| Figure 7 Southeastern coastal region of the model mesh illustrating the model detail in the |    |
| Mississippi Delta areas                                                                     | 15 |
| Figure 8 Northeastern coastal region of the model mesh illustrating the model detail in the |    |
| Lake Pontchartrain, Lake Borgne, and Chadeleur Sound areas                                  | 16 |
| Figure 9 Model application procedure diagram                                                | 22 |
| Figure 10 Paths of storms that occurred before 1920                                         | 24 |
| Figure 11 Paths of storms that occurred after 1920                                          | 24 |
| Figure 12 Contours of water surface elevation (ft-MSL) during Hurricane Katrina             |    |
| (8/29/2005 7:30 am)                                                                         | 26 |
| Figure 13 Contours of maximum probable wave height (ft.) during Hurricane Katrina           |    |
| (8/29/2005 7:30 am)                                                                         | 27 |
| Figure 14 Maximum probable wave crest elevation contours (ft-MSL) during Hurricane          |    |
| Katrina (8/29/2005 7:30 am)                                                                 | 28 |
| Figure 15 Contours of depth-averaged current speed (ft./sec.) during Hurricane Katrina      |    |
| (8/29/2005 6:30 am)                                                                         | 29 |
| Figure 16 Locations statistical analysis was performed for Bridge 001552                    | 38 |
| Figure 17 Screenshot of storm wave and surge atlas GIS geodatabase                          | 40 |
| Figure 18 Aerial photograph of bridge removed from consideration because of                 |    |
| limited fetch                                                                               | 42 |
| Figure 19 Photograph of upstream view of bridge removed from consideration                  |    |
| because of vegetation canopy                                                                | 42 |
| Figure 20 Flowchart for bridge screening and evaluation process                             | 46 |
| Figure 21 Force and moment definition sketch                                                | 53 |