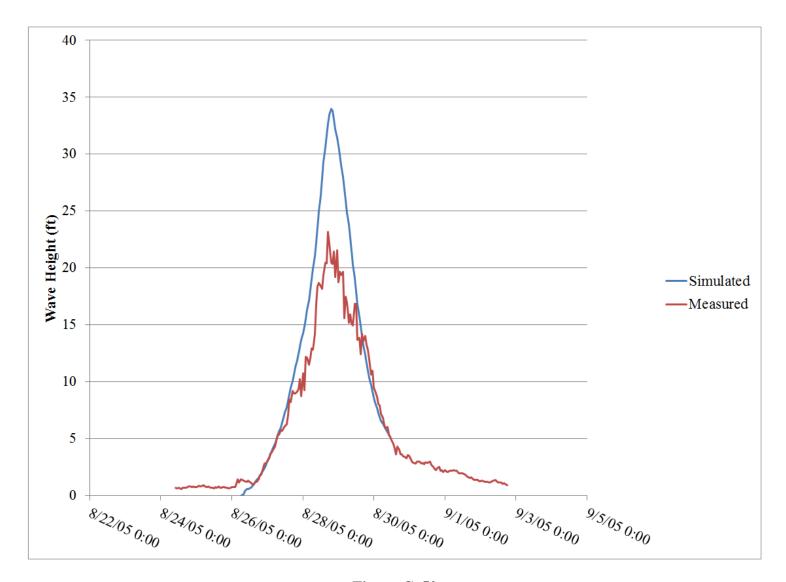

gy and wave climate during times of relative quiescence. Table C. 6 presents a summary of the results. Positive values indicate over prediction of wave height and negative values under prediction. The average percent error ranged from a low of 7 percent to a high of 23 percent and an average of 13.9 percent. SWAN results consistently compared better with the observations at the near shore gage —42040. This is due to the higher mesh resolution in the near shore region. Notably the mesh resolution is highest near the bridges, so one would expect better results in these areas. Given the low errors and the slight tendency to over predict, the calibration was deemed within acceptable bounds and as such, the wave model was considered calibrated.



Figure C. 49 NOAA NDBC wave station locations



Figure C. 50 Hurricane Katrina SWAN calibration comparison simulated versus measured at NOAA NDBC station 42001



Figure C. 51
Hurricane Katrina SWAN calibration comparison simulated versus measured at NOAA NDBC station 42003



Figure C. 52 Hurricane Katrina SWAN calibration comparison simulated versus measured at NOAA NDBC station 42039



Figure C. 53 Hurricane Katrina SWAN calibration comparison simulated versus measured at NOAA NDBC station 42040



Figure C. 54
Hurricane Katrina SWAN calibration comparison simulated versus measured at USACE station 22



Figure C. 55
Hurricane Katrina SWAN calibration comparison simulated versus measured at USACE station 23



Figure C. 56
Hurricane Rita SWAN calibration comparison simulated versus measured at NOAA NDBC station 42001



Figure C.