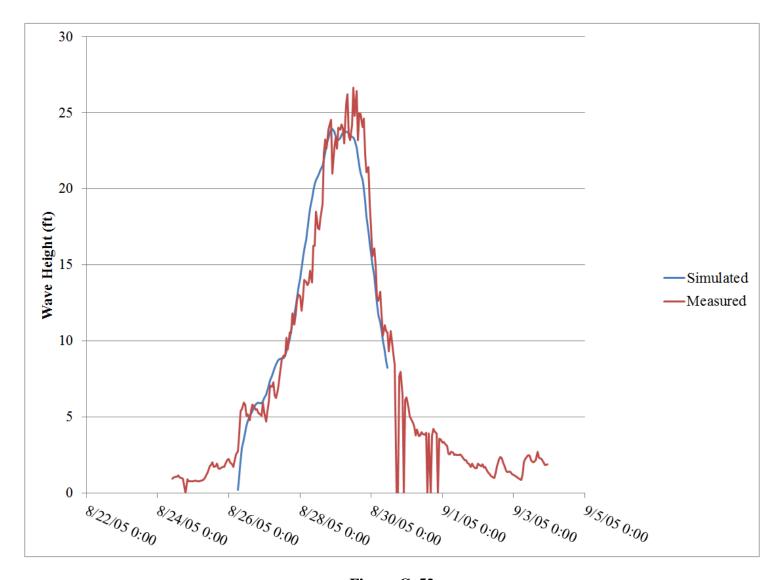

## LIST OF TABLES

| Table 1  | ADCIRC calibration results                                                  | 18 |
|----------|-----------------------------------------------------------------------------|----|
| Table 2  | ADCIRC verification results for Hurricane Katrina                           | 19 |
| Table 3  | ADCIRC verification results for Hurricane Rita                              | 20 |
| Table 4  | Hurricane Katrina SWAN calibration summary NOAA gages                       | 21 |
| Table 5  | Hurricane Katrina SWAN verification summary USACE gages                     | 21 |
| Table 6  | Hurricane Rita SWAN verification summary NOAA gages                         | 21 |
| Table 7  | Storms identified for hindcasting.                                          | 23 |
| Table 8  | 100-year extreme value analyses results for maximum storm water level and   |    |
|          | associated significant wave height and peak wave period                     | 32 |
| Table 9  | 100-year extreme value analyses results for maximum significant wave height |    |
|          | and associated peak wave period storm water level                           | 34 |
| Table 10 | Example statistics for Bridge 001552 for maximum storm water level          | 37 |
| Table 11 | Example statistics for Bridge 001552 for maximum significant wave height    | 37 |
| Table 12 | Bridges evaluated                                                           | 43 |
| Table 13 | Criticality index definition table                                          | 45 |
| Table 14 | 100-year surge/wave forces and moments calculated using the PBM             | 49 |
| Table 15 | Surge/wave forces, moments, and vulnerability indices                       | 55 |
|          |                                                                             |    |