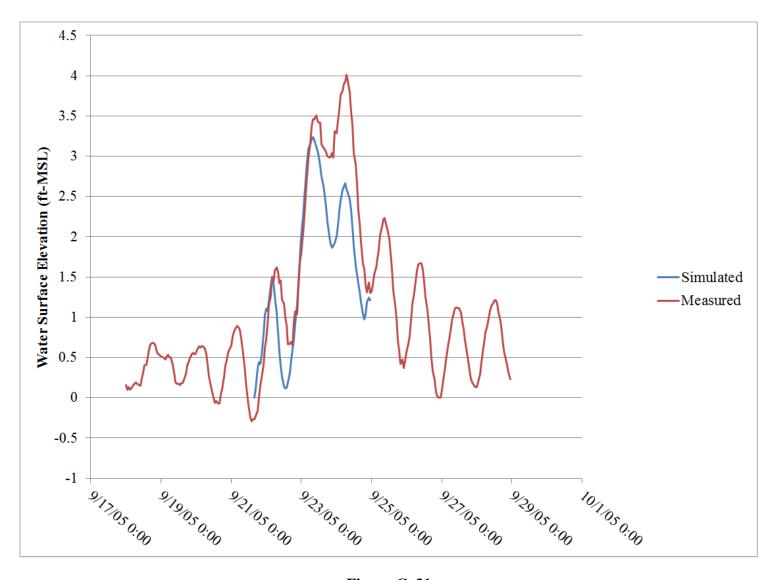

## LIST OF FIGURES

| Figure 1 Coarse scale wind and pressure grid (WNAT28km)                                     | 8  |
|---------------------------------------------------------------------------------------------|----|
| Figure 2 Fine scale wind and pressure grid (LA3Min)                                         | 8  |
| Figure 3 ADCIRC/SWAN mesh model domain with inset showing detail of coastal                 |    |
| Louisiana                                                                                   | 11 |
| Figure 4 Location of the detailed regions of the mesh                                       | 12 |
| Figure 5 Western coastal region of the model mesh illustrating the model detail in the      |    |
| Sabine Lake, Calcasieu Lake, Grand Lake, and White Lake areas                               | 13 |
| Figure 6 Central coastal region of the model mesh illustrating the model detail in          |    |
| Vermilion Bay, West Cote Blanche Bay, and Timbalier Bay areas                               | 14 |
| Figure 7 Southeastern coastal region of the model mesh illustrating the model detail in the |    |
| Mississippi Delta areas                                                                     | 15 |
| Figure 8 Northeastern coastal region of the model mesh illustrating the model detail in the |    |
| Lake Pontchartrain, Lake Borgne, and Chadeleur Sound areas                                  | 16 |
| Figure 9 Model application procedure diagram                                                | 22 |
| Figure 10 Paths of storms that occurred before 1920                                         | 24 |
| Figure 11 Paths of storms that occurred after 1920                                          | 24 |
| Figure 12 Contours of water surface elevation (ft-MSL) during Hurricane Katrina             |    |
| (8/29/2005 7:30 am)                                                                         | 26 |
| Figure 13 Contours of maximum probable wave height (ft.) during Hurricane Katrina           |    |
| (8/29/2005 7:30 am)                                                                         | 27 |
| Figure 14 Maximum probable wave crest elevation contours (ft-MSL) during Hurricane          |    |
| Katrina (8/29/2005 7:30 am)                                                                 | 28 |
| Figure 15 Contours of depth-averaged current speed (ft./sec.) during Hurricane Katrina      |    |
| (8/29/2005 6:30 am)                                                                         | 29 |
| Figure 16 Locations statistical analysis was performed for Bridge 001552                    | 38 |
| Figure 17 Screenshot of storm wave and surge atlas GIS geodatabase                          | 40 |
| Figure 18 Aerial photograph of bridge removed from consideration because of                 |    |
| limited fetch                                                                               | 42 |
| Figure 19 Photograph of upstream view of bridge removed from consideration                  |    |
| because of vegetation canopy                                                                | 42 |
| Figure 20 Flowchart for bridge screening and evaluation process                             | 46 |
| Figure 21 Force and moment definition sketch                                                | 53 |