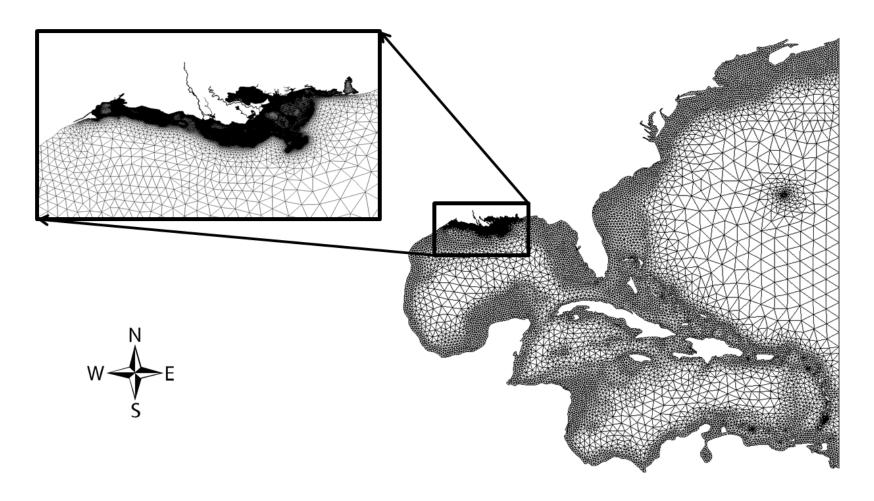

## LIST OF FIGURES

| Figure 1 Coarse scale wind and pressure grid (WNAT28km)                                     | 8  |
|---------------------------------------------------------------------------------------------|----|
| Figure 2 Fine scale wind and pressure grid (LA3Min)                                         | 8  |
| Figure 3 ADCIRC/SWAN mesh model domain with inset showing detail of coastal                 |    |
| Louisiana                                                                                   | 11 |
| Figure 4 Location of the detailed regions of the mesh                                       | 12 |
| Figure 5 Western coastal region of the model mesh illustrating the model detail in the      |    |
| Sabine Lake, Calcasieu Lake, Grand Lake, and White Lake areas                               | 13 |
| Figure 6 Central coastal region of the model mesh illustrating the model detail in          |    |
| Vermilion Bay, West Cote Blanche Bay, and Timbalier Bay areas                               | 14 |
| Figure 7 Southeastern coastal region of the model mesh illustrating the model detail in the |    |
| Mississippi Delta areas                                                                     | 15 |
| Figure 8 Northeastern coastal region of the model mesh illustrating the model detail in the |    |
| Lake Pontchartrain, Lake Borgne, and Chadeleur Sound areas                                  | 16 |
| Figure 9 Model application procedure diagram                                                | 22 |
| Figure 10 Paths of storms that occurred before 1920                                         | 24 |
| Figure 11 Paths of storms that occurred after 1920                                          | 24 |
| Figure 12 Contours of water surface elevation (ft-MSL) during Hurricane Katrina             |    |
| (8/29/2005 7:30 am)                                                                         | 26 |
| Figure 13 Contours of maximum probable wave height (ft.) during Hurricane Katrina           |    |
| (8/29/2005 7:30 am)                                                                         | 27 |
| Figure 14 Maximum probable wave crest elevation contours (ft-MSL) during Hurricane          |    |
| Katrina (8/29/2005 7:30 am)                                                                 | 28 |
| Figure 15 Contours of depth-averaged current speed (ft./sec.) during Hurricane Katrina      |    |
| (8/29/2005 6:30 am)                                                                         | 29 |
| Figure 16 Locations statistical analysis was performed for Bridge 001552                    | 38 |
| Figure 17 Screenshot of storm wave and surge atlas GIS geodatabase                          | 40 |
| Figure 18 Aerial photograph of bridge removed from consideration because of                 |    |
| limited fetch                                                                               | 42 |
| Figure 19 Photograph of upstream view of bridge removed from consideration                  |    |
| because of vegetation canopy                                                                | 42 |
| Figure 20 Flowchart for bridge screening and evaluation process                             | 46 |
| Figure 21 Force and moment definition sketch                                                | 53 |