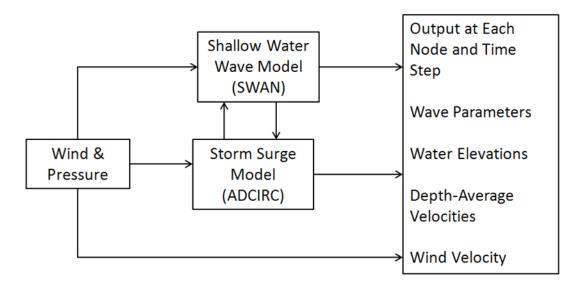

#### **Storm Surge and Wave Model Selection**

This study employed the latest hindcast technology — the tightly coupled ADCIRC+SWAN model and hindcasted tropical storm and hurricane wind and pressure fields provided by Oceanweather, Inc.

**Selected Models.** The program ADCIRC (ADvanced CIRCulation Model for Coastal Ocean Hydrodynamics) simulated both the tidal circulation and the hurricane storm surges in the project area. ADCIRC is a numerical model developed specifically for generating long duration hydrodynamic circulation along shelves, coasts, and within estuaries.

The program SWAN (Simulating WAves Nearshore) simulated wave heights and periods. SWAN, developed at the Delft University of Technology in the Netherlands, is a one- and two-dimensional numerical model for estimating wave parameters in coastal areas, lakes and estuaries from given wind, bathymetric, and current conditions.

Both models have been applied extensively by OEA/INTERA as well as numerous governmental agencies including the United States (US) Army, Navy, and FEMA. Appendix B provides detailed information on both ADCIRC and SWAN.