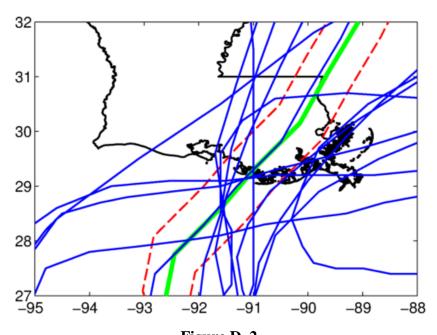

## LIST OF FIGURES

| Figure 1 Coarse scale wind and pressure grid (WNAT28km)                                     | 8  |
|---------------------------------------------------------------------------------------------|----|
| Figure 2 Fine scale wind and pressure grid (LA3Min)                                         | 8  |
| Figure 3 ADCIRC/SWAN mesh model domain with inset showing detail of coastal                 |    |
| Louisiana                                                                                   | 11 |
| Figure 4 Location of the detailed regions of the mesh                                       | 12 |
| Figure 5 Western coastal region of the model mesh illustrating the model detail in the      |    |
| Sabine Lake, Calcasieu Lake, Grand Lake, and White Lake areas                               | 13 |
| Figure 6 Central coastal region of the model mesh illustrating the model detail in          |    |
| Vermilion Bay, West Cote Blanche Bay, and Timbalier Bay areas                               | 14 |
| Figure 7 Southeastern coastal region of the model mesh illustrating the model detail in the |    |
| Mississippi Delta areas                                                                     | 15 |
| Figure 8 Northeastern coastal region of the model mesh illustrating the model detail in the |    |
| Lake Pontchartrain, Lake Borgne, and Chadeleur Sound areas                                  | 16 |
| Figure 9 Model application procedure diagram                                                | 22 |
| Figure 10 Paths of storms that occurred before 1920                                         | 24 |
| Figure 11 Paths of storms that occurred after 1920                                          | 24 |
| Figure 12 Contours of water surface elevation (ft-MSL) during Hurricane Katrina             |    |
| (8/29/2005 7:30 am)                                                                         | 26 |
| Figure 13 Contours of maximum probable wave height (ft.) during Hurricane Katrina           |    |
| (8/29/2005 7:30 am)                                                                         | 27 |
| Figure 14 Maximum probable wave crest elevation contours (ft-MSL) during Hurricane          |    |
| Katrina (8/29/2005 7:30 am)                                                                 | 28 |
| Figure 15 Contours of depth-averaged current speed (ft./sec.) during Hurricane Katrina      |    |
| (8/29/2005 6:30 am)                                                                         | 29 |
| Figure 16 Locations statistical analysis was performed for Bridge 001552                    | 38 |
| Figure 17 Screenshot of storm wave and surge atlas GIS geodatabase                          | 40 |
| Figure 18 Aerial photograph of bridge removed from consideration because of                 |    |
| limited fetch                                                                               | 42 |
| Figure 19 Photograph of upstream view of bridge removed from consideration                  |    |
| because of vegetation canopy                                                                | 42 |
| Figure 20 Flowchart for bridge screening and evaluation process                             | 46 |
| Figure 21 Force and moment definition sketch                                                | 53 |