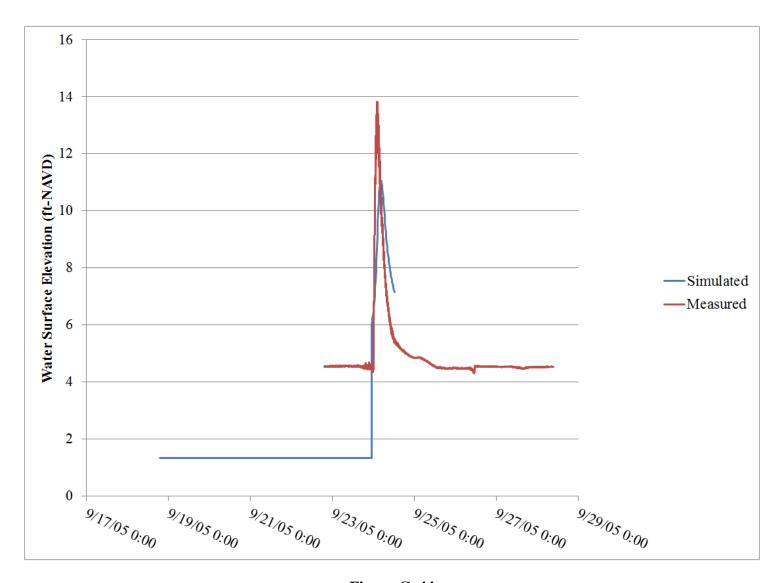

## LIST OF FIGURES

| Figure 1 Coarse scale wind and pressure grid (WNAT28km)                                     | 8  |
|---------------------------------------------------------------------------------------------|----|
| Figure 2 Fine scale wind and pressure grid (LA3Min)                                         | 8  |
| Figure 3 ADCIRC/SWAN mesh model domain with inset showing detail of coastal                 |    |
| Louisiana                                                                                   | 11 |
| Figure 4 Location of the detailed regions of the mesh                                       | 12 |
| Figure 5 Western coastal region of the model mesh illustrating the model detail in the      |    |
| Sabine Lake, Calcasieu Lake, Grand Lake, and White Lake areas                               | 13 |
| Figure 6 Central coastal region of the model mesh illustrating the model detail in          |    |
| Vermilion Bay, West Cote Blanche Bay, and Timbalier Bay areas                               | 14 |
| Figure 7 Southeastern coastal region of the model mesh illustrating the model detail in the |    |
| Mississippi Delta areas                                                                     | 15 |
| Figure 8 Northeastern coastal region of the model mesh illustrating the model detail in the |    |
| Lake Pontchartrain, Lake Borgne, and Chadeleur Sound areas                                  | 16 |
| Figure 9 Model application procedure diagram                                                | 22 |
| Figure 10 Paths of storms that occurred before 1920                                         | 24 |
| Figure 11 Paths of storms that occurred after 1920                                          | 24 |
| Figure 12 Contours of water surface elevation (ft-MSL) during Hurricane Katrina             |    |
| (8/29/2005 7:30 am)                                                                         | 26 |
| Figure 13 Contours of maximum probable wave height (ft.) during Hurricane Katrina           |    |
| (8/29/2005 7:30 am)                                                                         | 27 |
| Figure 14 Maximum probable wave crest elevation contours (ft-MSL) during Hurricane          |    |
| Katrina (8/29/2005 7:30 am)                                                                 | 28 |
| Figure 15 Contours of depth-averaged current speed (ft./sec.) during Hurricane Katrina      |    |
| (8/29/2005 6:30 am)                                                                         | 29 |
| Figure 16 Locations statistical analysis was performed for Bridge 001552                    | 38 |
| Figure 17 Screenshot of storm wave and surge atlas GIS geodatabase                          | 40 |
| Figure 18 Aerial photograph of bridge removed from consideration because of                 |    |
| limited fetch                                                                               | 42 |
| Figure 19 Photograph of upstream view of bridge removed from consideration                  |    |
| because of vegetation canopy                                                                | 42 |
| Figure 20 Flowchart for bridge screening and evaluation process                             | 46 |
| Figure 21 Force and moment definition sketch                                                | 53 |