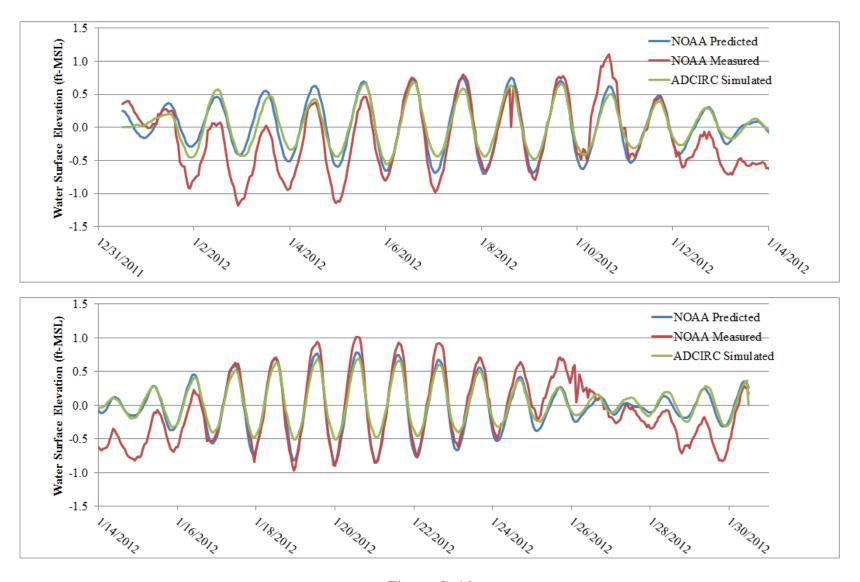

| APPENDIX B: MODEL DESCRIPTIONS                        | 79  |
|-------------------------------------------------------|-----|
| Introduction                                          | 79  |
| ADCIRC                                                | 79  |
| SWAN                                                  | 80  |
| APPENDIX C: MODEL CALIBRATION DETAILS                 | 83  |
| Introduction                                          | 83  |
| ADCIRC Model Calibration                              | 95  |
| SWAN Model Calibration                                | 143 |
| APPENDIX D: SHIFTED STORM PATHS                       | 155 |
| APPENDIX E: EXTREME VALUE ANALYSES DETAILS            | 159 |
| Statistics at Bridge Sites                            | 159 |
| Bootstrapping                                         | 160 |
| Whole Domain Statistics                               | 163 |
| Statistics for Associated Parameters                  |     |
| Astronomical Tides                                    | 164 |
| APPENDIX F: DESIGN WAVE PERIOD                        | 167 |
| APPENDIX G: STORM SURGE AND WAVE GIS DATABASE         | 169 |
| Overview                                              | 169 |
| Workspace Layout                                      | 169 |
| Data Toolbar Frame                                    | 172 |
| Table of Contents Frame                               | 172 |
| Map Display Frame                                     | 173 |
| Navigation Example – Bridge Recall Number 003440      | 175 |
| STEP 1: OPENING THE DOTD WAVE ATLAS 2014 GIS Database | 175 |
| STEP 2: SELECTING DISPLAYED DATA                      | 176 |
| STEP 3: LOCATING HYDRAULIC DESIGN DATA FOR A          |     |
| LOCATION                                              | 177 |
| STEP 4: IDENTIFYING HYDRAULIC DATA                    | 181 |
| APPENDIX H: PHYSICS BASED MODEL                       | 185 |
| Storm Surge and Wave Force Equations                  |     |
| APPENDIX I: EXAMPLE WAVE FORCE CALCULATIONS           | 189 |
| APPENDIX J. SELECTION OF BRIDGES                      | 195 |