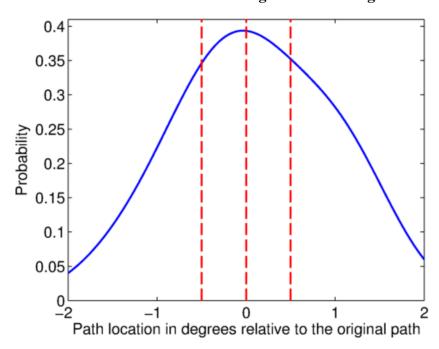

#### 16. Abstract

This report summarizes the work performed by Ocean Engineering Associates, Inc. (OEA), a division of INTERA Inc. (OEA/INTERA), for Louisiana Department of Transportation and Development (DOTD) on (1) the development of a Wave and Surge Atlas for coastal Louisiana and (2) the determination of the vulnerability of selected DOTD coastal bridges to design storm surge and wave loads. In this study, the bridge is considered to be vulnerable if the surge/wave forces and moments (with the appropriate load factors) exceed the resistive forces and moments created by the dead weight of the superstructure for any of the spans. A Level III storm surge/wave analysis was performed to provide the design water level and wave parameters needed to compute the loads. This analysis entailed (1) the hindcasting of 50 of the most severe tropical storms and hurricanes that have affected Louisiana coastal waters over the past 160 years, and (2) performing extreme value analyses on water elevation and wave heights throughout the area covered by the model to obtain 100-year design met/ocean conditions. To increase the data set for the extreme value analyses, a select number of the hindcasted storm paths were shifted to the right and left of the actual path and the modified-path storms hindcasted. This resulted in 124 hindcasts to perform. The results from the extreme value analyses were used to create a Wave and Surge Atlas. The atlas is presented in a GIS database for ease of access and use. The information in the GIS database has many applications beyond that of providing the conditions needed for computation of surge/wave loads on the bridge superstructures.

#### **ABSTRACT**

This report summarizes the work performed by Ocean Engineering Associates, Inc. (OEA), a division of INTERA Inc. (OEA/INTERA), for the Louisiana Department of Transportation and Development (DOTD) on (1) the development of a Wave and Surge Atlas for coastal Louisiana, and (2) the determination of the vulnerability of selected DOTD coastal bridges to design storm surge and wave loads. In this study, the bridge is considered vulnerable if the surge/wave forces and moments (with the appropriate load factors) exceed the resistive forces and moments created by the dead weight of the superstructure for any of the spans. A Level III storm surge/wave analysis was performed to provide the design water level and wave parameters needed to compute the loads. This analysis entailed (1) the hindcasting of 50 of the most severe tropical storms and hurricanes that have affected Louisiana coastal waters over the past 160 years, and (2) performing extreme value analyses on water elevation and wave heights throughout the area covered by the model to obtain 100-year design met/ocean conditions. To increase the data set for the extreme value analyses, a select number of the hindcasted storm paths were shifted to the right and left of the actual path and the modified-path storms hindcasted. This resulted in 124 hindcasts to perform. The results from the extreme value analyses were used to create a Wave and Surge Atlas. The atlas is presented in a Geographic Information System (GIS) database for ease of access and use. The information in the GIS database has many applications beyond that of providing the conditions needed for computation of surge/wave loads on the bridge superstructures.