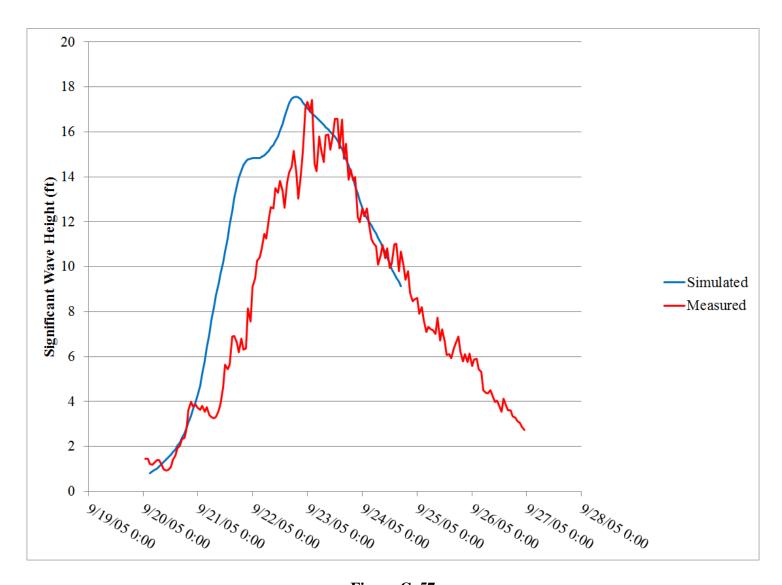

## LIST OF FIGURES

| Figure 1 Coarse scale wind and pressure grid (WNAT28km)                                     | 8  |
|---------------------------------------------------------------------------------------------|----|
| Figure 2 Fine scale wind and pressure grid (LA3Min)                                         | 8  |
| Figure 3 ADCIRC/SWAN mesh model domain with inset showing detail of coastal                 |    |
| Louisiana                                                                                   | 11 |
| Figure 4 Location of the detailed regions of the mesh                                       | 12 |
| Figure 5 Western coastal region of the model mesh illustrating the model detail in the      |    |
| Sabine Lake, Calcasieu Lake, Grand Lake, and White Lake areas                               | 13 |
| Figure 6 Central coastal region of the model mesh illustrating the model detail in          |    |
| Vermilion Bay, West Cote Blanche Bay, and Timbalier Bay areas                               | 14 |
| Figure 7 Southeastern coastal region of the model mesh illustrating the model detail in the |    |
| Mississippi Delta areas                                                                     | 15 |
| Figure 8 Northeastern coastal region of the model mesh illustrating the model detail in the |    |
| Lake Pontchartrain, Lake Borgne, and Chadeleur Sound areas                                  | 16 |
| Figure 9 Model application procedure diagram                                                | 22 |
| Figure 10 Paths of storms that occurred before 1920                                         | 24 |
| Figure 11 Paths of storms that occurred after 1920                                          | 24 |
| Figure 12 Contours of water surface elevation (ft-MSL) during Hurricane Katrina             |    |
| (8/29/2005 7:30 am)                                                                         | 26 |
| Figure 13 Contours of maximum probable wave height (ft.) during Hurricane Katrina           |    |
| (8/29/2005 7:30 am)                                                                         | 27 |
| Figure 14 Maximum probable wave crest elevation contours (ft-MSL) during Hurricane          |    |
| Katrina (8/29/2005 7:30 am)                                                                 | 28 |
| Figure 15 Contours of depth-averaged current speed (ft./sec.) during Hurricane Katrina      |    |
| (8/29/2005 6:30 am)                                                                         | 29 |
| Figure 16 Locations statistical analysis was performed for Bridge 001552                    | 38 |
| Figure 17 Screenshot of storm wave and surge atlas GIS geodatabase                          | 40 |
| Figure 18 Aerial photograph of bridge removed from consideration because of                 |    |
| limited fetch                                                                               | 42 |
| Figure 19 Photograph of upstream view of bridge removed from consideration                  |    |
| because of vegetation canopy                                                                | 42 |
| Figure 20 Flowchart for bridge screening and evaluation process                             | 46 |
| Figure 21 Force and moment definition sketch                                                | 53 |