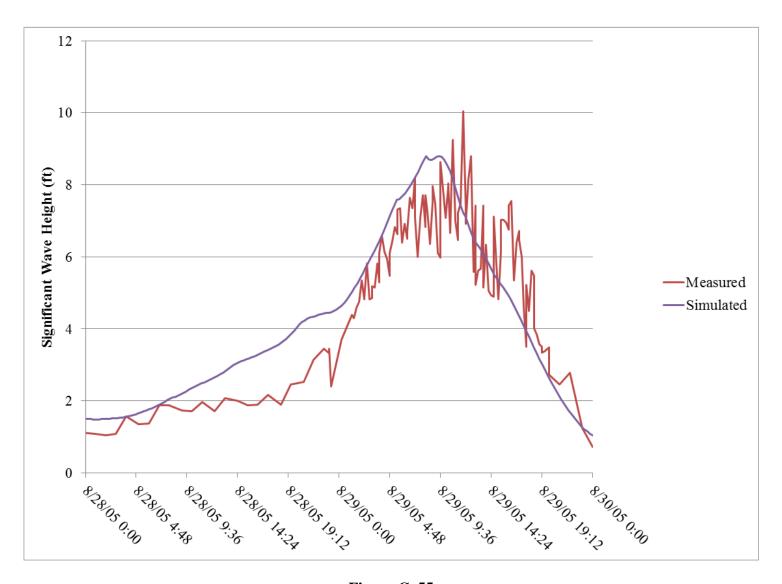

## LIST OF TABLES

| Table 1  | ADCIRC calibration results                                                  | 18 |
|----------|-----------------------------------------------------------------------------|----|
| Table 2  | ADCIRC verification results for Hurricane Katrina                           | 19 |
| Table 3  | ADCIRC verification results for Hurricane Rita                              | 20 |
| Table 4  | Hurricane Katrina SWAN calibration summary NOAA gages                       | 21 |
| Table 5  | Hurricane Katrina SWAN verification summary USACE gages                     | 21 |
| Table 6  | Hurricane Rita SWAN verification summary NOAA gages                         | 21 |
| Table 7  | Storms identified for hindcasting.                                          | 23 |
| Table 8  | 100-year extreme value analyses results for maximum storm water level and   |    |
|          | associated significant wave height and peak wave period                     | 32 |
| Table 9  | 100-year extreme value analyses results for maximum significant wave height |    |
|          | and associated peak wave period storm water level                           | 34 |
| Table 10 | Example statistics for Bridge 001552 for maximum storm water level          | 37 |
| Table 11 | Example statistics for Bridge 001552 for maximum significant wave height    | 37 |
| Table 12 | Bridges evaluated                                                           | 43 |
| Table 13 | Criticality index definition table                                          | 45 |
| Table 14 | 100-year surge/wave forces and moments calculated using the PBM             | 49 |
| Table 15 | Surge/wave forces, moments, and vulnerability indices                       | 55 |
|          |                                                                             |    |