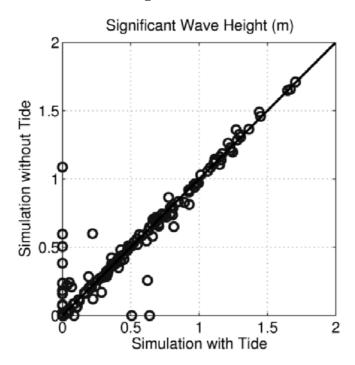

w the line are cases where the hindcasted value is greater. As the figures demonstrate, the superposition method is more accurate for water surface elevation, but less accurate for wave height. That said, the differences are not biased in either direction, but rather are random. Bias in prediction influences 100-year return values more than random errors, since random errors will cancel each other out. There is very little over prediction bias introduced by superposition. For the wave height results, there is no superposition of simulation results since the tide-only simulations do not include wind. However, tides still have an impact on wave heights.



Figure E. 4
Accuracy of superposition method for maximum water surface elevations at NC bridge locations during Hurricane Isabel (2003)



Figure E. 5
Accuracy of superposition method for maximum significant wave height at NC bridge sites during Hurricane Isabel (2003)

#### APPENDIX F: DESIGN WAVE PERIOD

As per the AASHTO guide specifications, the design wave height employed in the analysis of surge/wave forces on bridge superstructures is  $1.8~H_s$  where  $H_s$  is the significant wave height (average of the one-third highest waves). This height is, however, subject to the depth-limited constraint,

$$H_{max} \le 0.65d_s \tag{F-1}$$

The distribution of periods (and wave lengths) associated with maximum wave heights in coastal waters under hurricane conditions were investigated as part of Level 3 application for the bridges surrounding Tampa Bay, FL, for the Florida Department of Transportation. The results of that ana