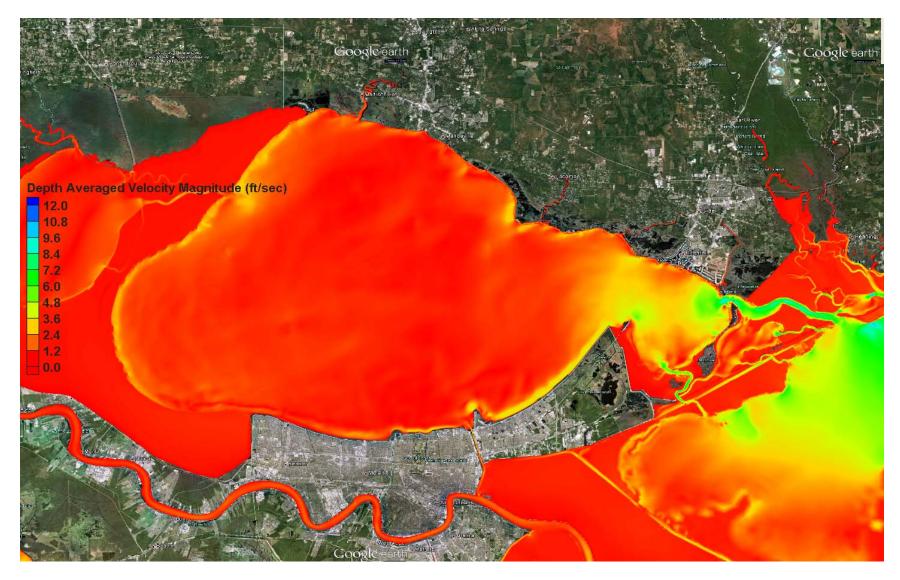

## LIST OF FIGURES

| Figure 1 Coarse scale wind and pressure grid (WNAT28km)                                     | 8  |
|---------------------------------------------------------------------------------------------|----|
| Figure 2 Fine scale wind and pressure grid (LA3Min)                                         | 8  |
| Figure 3 ADCIRC/SWAN mesh model domain with inset showing detail of coastal                 |    |
| Louisiana                                                                                   | 11 |
| Figure 4 Location of the detailed regions of the mesh                                       | 12 |
| Figure 5 Western coastal region of the model mesh illustrating the model detail in the      |    |
| Sabine Lake, Calcasieu Lake, Grand Lake, and White Lake areas                               | 13 |
| Figure 6 Central coastal region of the model mesh illustrating the model detail in          |    |
| Vermilion Bay, West Cote Blanche Bay, and Timbalier Bay areas                               | 14 |
| Figure 7 Southeastern coastal region of the model mesh illustrating the model detail in the |    |
| Mississippi Delta areas                                                                     | 15 |
| Figure 8 Northeastern coastal region of the model mesh illustrating the model detail in the |    |
| Lake Pontchartrain, Lake Borgne, and Chadeleur Sound areas                                  | 16 |
| Figure 9 Model application procedure diagram                                                | 22 |
| Figure 10 Paths of storms that occurred before 1920                                         | 24 |
| Figure 11 Paths of storms that occurred after 1920                                          | 24 |
| Figure 12 Contours of water surface elevation (ft-MSL) during Hurricane Katrina             |    |
| (8/29/2005 7:30 am)                                                                         | 26 |
| Figure 13 Contours of maximum probable wave height (ft.) during Hurricane Katrina           |    |
| (8/29/2005 7:30 am)                                                                         | 27 |
| Figure 14 Maximum probable wave crest elevation contours (ft-MSL) during Hurricane          |    |
| Katrina (8/29/2005 7:30 am)                                                                 | 28 |
| Figure 15 Contours of depth-averaged current speed (ft./sec.) during Hurricane Katrina      |    |
| (8/29/2005 6:30 am)                                                                         | 29 |
| Figure 16 Locations statistical analysis was performed for Bridge 001552                    | 38 |
| Figure 17 Screenshot of storm wave and surge atlas GIS geodatabase                          | 40 |
| Figure 18 Aerial photograph of bridge removed from consideration because of                 |    |
| limited fetch                                                                               | 42 |
| Figure 19 Photograph of upstream view of bridge removed from consideration                  |    |
| because of vegetation canopy                                                                | 42 |
| Figure 20 Flowchart for bridge screening and evaluation process                             | 46 |
| Figure 21 Force and moment definition sketch                                                | 53 |