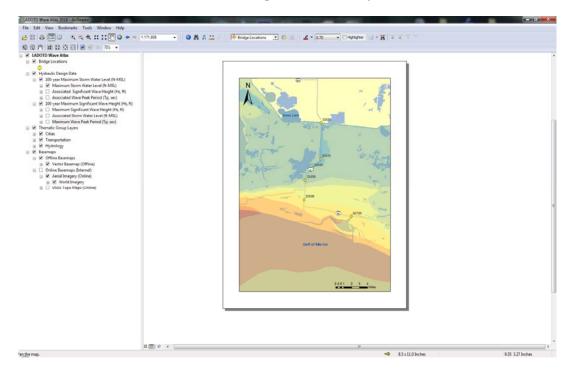

The final error estimator,  $E_{pct}$ , is the percent error. This parameter gives an indication of the degree to which the calculated values misrepresent the measured values. The percent error, in terms of rms error, is defined as:

$$E_{pct} = \frac{E_{rms}}{R} \tag{C-3}$$

where R is a representative range of the variable  $\chi$ . The R-value for the wave and period calculations equals the maximum value measured during the comparison period.

Figure C. 5 Hurricane Katrina and Hurricane Rita coastal hurricane high water marks

Figure C. 6 Hurricane Rita coastal hurricane high water marks

Figure C. 7
Example of hurricane high water marks filtering for Hurricane Katrina

Figure C. 8
NOAA NDBC wave station locations

## ADCIRC Model Calibration

The ADCIRC calibration includes the adjustment of model friction and lateral eddy viscosity until modeled water surface elevations match measured values within acceptable limits. FEMA [C.1] defines this limit as 10 percent (average percent error) or less for tidal calibrations. For storm surge verifications, FEMA acknowledges the complexity associated with measurements during storms. Based on the complexity, FEMA notes that the acceptable error range exceeds that under normal tidal calibrations. For this study, calibration error ranged from 4 percent to 9 percent and from 6 percent to 40 percent for the verification.

Three events were employed in the calibration/verification of the storm surge/tidal circulation model (ADCIRC). The first event is a month of tides from January 1 to January 30, 2012. The remaining events verify the calibrated model by comparing modeled and measured water surface elevations and modeled and measured high water elevations during Hurricanes Katrina and Rita.

The astronomical tide calibration focuses on the NOAA tide gages distributed evenly along the Louisiana Coast, the locations of which were shown in Figure C. 1. Figure C. 9 presents a comparison of the measured (NOAA) and simulated (ADCIRC) water surface elevations at NOAA Gage 8760922 during the entire length of the tide simulation. In the figure, the green line represents the water surface elevation at the gage location simulated by ADCIRC and the red line represents the measured water surface elevation at the gage. There are many instances where the two lines coincide, indicating good agreement between the modeled and measured data. Conversely, there are instances where the model either over predicts or under predicts the measured data. The instances where the model and measurement differ are primarily due to wind set up and set down. Although the observations from the gage include effects of wind, budget and time-constraints preclude the inclusion of wind in the model for the calibration procedure. That said, NOAA provides the predicted tides, which are derived from a network of tide gages, measuring stations and automated buoys up and down the U.S. coastline. The predicted tides only include the astronomical components. They do not include meteorological effects such as wind, rain, freshwater runoff and other short-term meteorological events. Figure C. 10 presents a comparison of the NOAA predicted (blue line) and measured (red line) water surface elevations along with a short portion (January 7, 2012 to January 14, 2012) of the simulated (green line) water surface elevations. In the figure, the ADCIRC and NOAA predicted agree well while the NOAA measured only agrees for a small portion of time. The disagreement between ADCIRC/NOAA predicted and NOAA measured is due to wind set up beginning on January 10th when wind speeds fluctuated between 20 and 35 knots until January 13th. Figure C. 11 through Figure C. 21 present comparisons between the ADCIRC simulated (green line), NOAA measured (red