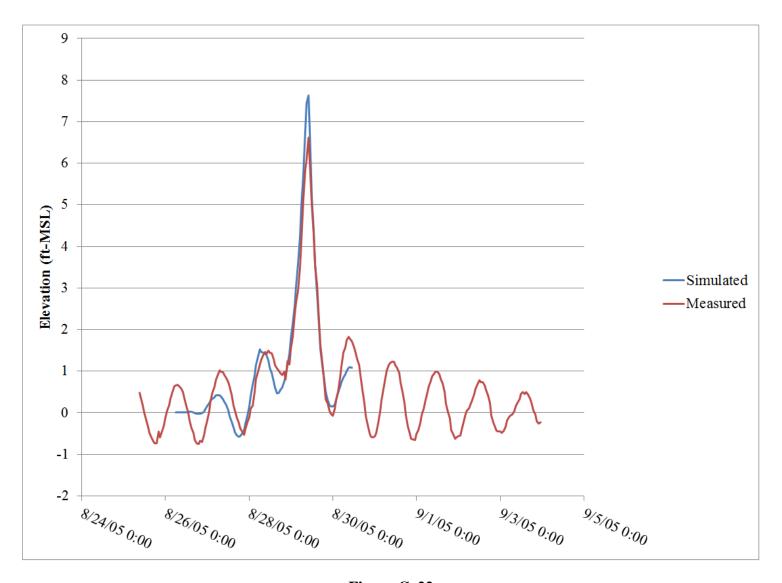

**Selected Models.** The program ADCIRC (ADvanced CIRCulation Model for Coastal Ocean Hydrodynamics) simulated both the tidal circulation and the hurricane storm surges in the project area. ADCIRC is a numerical model developed specifically for generating long duration hydrodynamic circulation along shelves, coasts, and within estuaries.

The program SWAN (Simulating WAves Nearshore) simulated wave heights and periods. SWAN, developed at the Delft University of Technology in the Netherlands, is a one- and two-dimensional numerical model for estimating wave parameters in coastal areas, lakes and estuaries from given wind, bathymetric, and current conditions.

Both models have been applied extensively by OEA/INTERA as well as numerous governmental agencies including the United States (US) Army, Navy, and FEMA. Appendix B provides detailed information on both ADCIRC and SWAN.