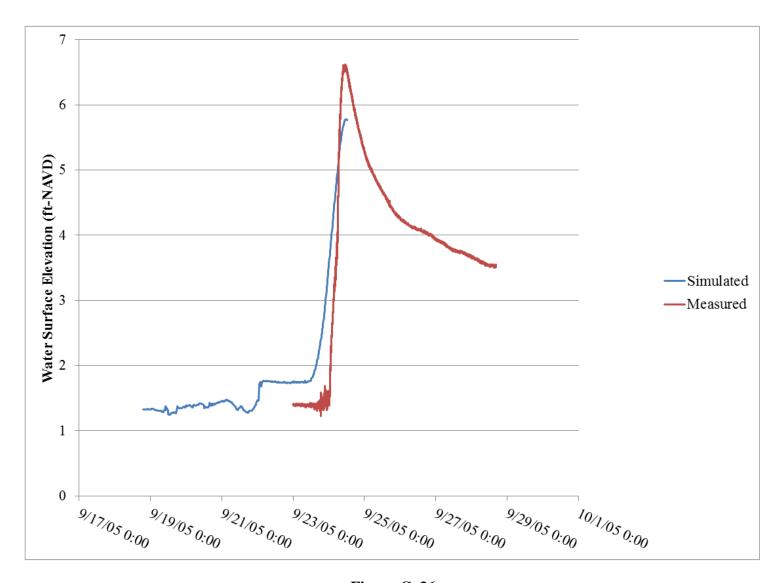

## LIST OF TABLES

| Table 1  | ADCIRC calibration results                                                  | 18 |
|----------|-----------------------------------------------------------------------------|----|
| Table 2  | ADCIRC verification results for Hurricane Katrina                           | 19 |
| Table 3  | ADCIRC verification results for Hurricane Rita                              | 20 |
| Table 4  | Hurricane Katrina SWAN calibration summary NOAA gages                       | 21 |
| Table 5  | Hurricane Katrina SWAN verification summary USACE gages                     | 21 |
| Table 6  | Hurricane Rita SWAN verification summary NOAA gages                         | 21 |
| Table 7  | Storms identified for hindcasting.                                          | 23 |
| Table 8  | 100-year extreme value analyses results for maximum storm water level and   |    |
|          | associated significant wave height and peak wave period                     | 32 |
| Table 9  | 100-year extreme value analyses results for maximum significant wave height |    |
|          | and associated peak wave period storm water level                           | 34 |
| Table 10 | Example statistics for Bridge 001552 for maximum storm water level          | 37 |
| Table 11 | Example statistics for Bridge 001552 for maximum significant wave height    | 37 |
| Table 12 | Bridges evaluated                                                           | 43 |
| Table 13 | Criticality index definition table                                          | 45 |
| Table 14 | 100-year surge/wave forces and moments calculated using the PBM             | 49 |
| Table 15 | Surge/wave forces, moments, and vulnerability indices                       | 55 |
|          |                                                                             |    |