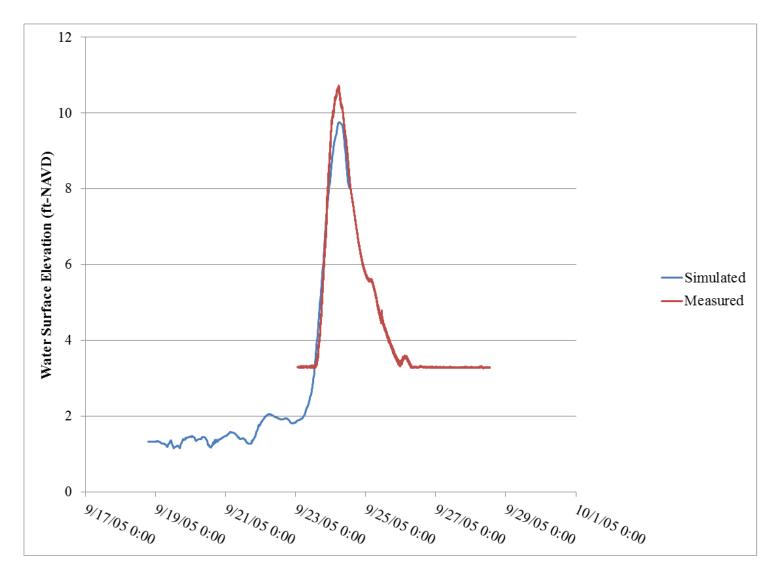

## LIST OF TABLES

| Table 1  | ADCIRC calibration results                                                  | 18 |
|----------|-----------------------------------------------------------------------------|----|
| Table 2  | ADCIRC verification results for Hurricane Katrina                           | 19 |
| Table 3  | ADCIRC verification results for Hurricane Rita                              | 20 |
| Table 4  | Hurricane Katrina SWAN calibration summary NOAA gages                       | 21 |
| Table 5  | Hurricane Katrina SWAN verification summary USACE gages                     | 21 |
| Table 6  | Hurricane Rita SWAN verification summary NOAA gages                         | 21 |
| Table 7  | Storms identified for hindcasting.                                          | 23 |
| Table 8  | 100-year extreme value analyses results for maximum storm water level and   |    |
|          | associated significant wave height and peak wave period                     | 32 |
| Table 9  | 100-year extreme value analyses results for maximum significant wave height |    |
|          | and associated peak wave period storm water level                           | 34 |
| Table 10 | Example statistics for Bridge 001552 for maximum storm water level          | 37 |
| Table 11 | Example statistics for Bridge 001552 for maximum significant wave height    | 37 |
| Table 12 | Bridges evaluated                                                           | 43 |
| Table 13 | Criticality index definition table                                          | 45 |
| Table 14 | 100-year surge/wave forces and moments calculated using the PBM             | 49 |
| Table 15 | Surge/wave forces, moments, and vulnerability indices                       | 55 |
|          |                                                                             |    |