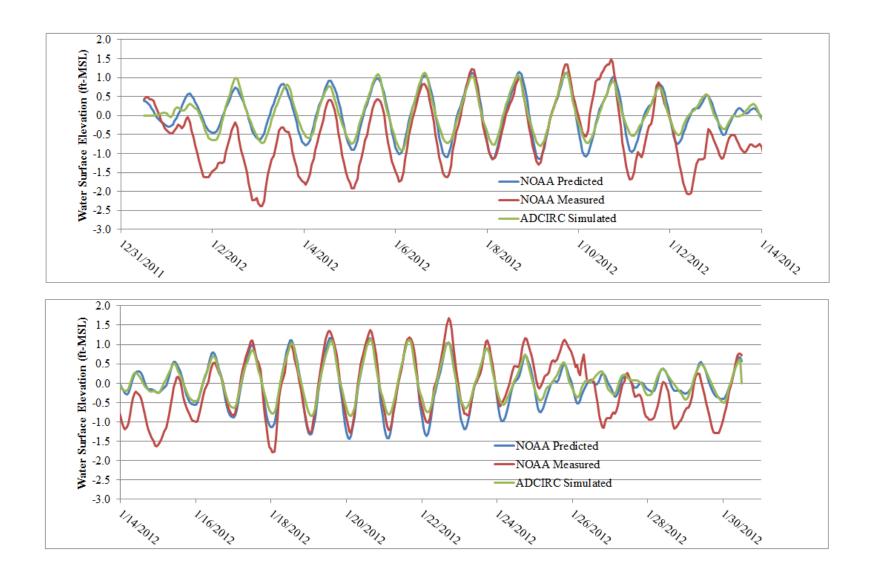

calibration comparison simulated versus measured at NOAA gage 8760922



Figure C. 10 ADCIRC, NOAA measured, and NOAA predicted comparisons at NOAA gage 8760922



Figure C. 11 30-day calibration comparison modeled versus observed at NOAA gage 8760922



Figure C. 12 30-day calibration comparison modeled versus observed at NOAA gage 8760922



Figure C. 13
30-day calibration comparison modeled versus observed at NOAA gage 8768094



Figure C. 14 30-day calibration comparison modeled versus observed at NOAA gage 8761724



Figure C. 15 30-day calibration comparison modeled versus observed at NOAA gage 8762075



Figure C. 16 30-day calibration comparison modeled versus observed at NOAA gage 8766072



Figure C. 17 30-day calibration comparison modeled versus observed at NOAA gage 8767961



 ${\bf Figure~C.~18} \\ {\bf 30\text{-}day~calibration~comparison~modeled~versus~observed~at~NOAA~gage~8747437}$ 



Figure C. 19 30-day calibration comparison modeled versus observed at NOAA gage 8761927



Figure C. 20 30-day calibration comparison modeled versus observed at NOAA gage 8770570



Figure C. 21 30-day calibration comparison modeled versus observed at NOAA gage 8764227

Table C. 1 ADCIRC tidal calibration summary for NOAA measured tides

|         | Mean  | RMS   | Average |
|---------|-------|-------|---------|
| Gage    | Error | Error | Percent |
|         | (ft.) | (ft.) | Error   |
| 8747437 | -0.17 | 0.50  | 12%     |
| 8760922 | 0.28  | 0.36  | 14%     |
| 8761305 | 0.09  | 0.79  | 28%     |
| 8761724 | -0.03 | 0.27  | 12%     |
| 8761927 | -0.20 | 0.24  | 11%     |