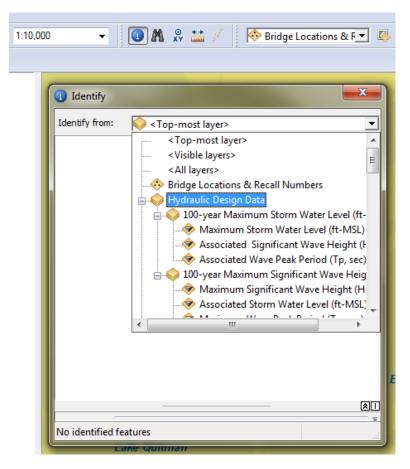

The astronomical tide calibration focuses on the NOAA tide gages distributed evenly along the Louisiana Coast, the locations of which were shown in Figure C. 1. Figure C. 9 presents a comparison of the measured (NOAA) and simulated (ADCIRC) water surface elevations at NOAA Gage 8760922 during the entire length of the tide simulation. In the figure, the green line represents the water surface elevation at the gage location simulated by ADCIRC and the red line represents the measured water surface elevation at the gage. There are many instances where the two lines coincide, indicating good agreement between the modeled and measured data. Conversely, there are instances where the model either over predicts or under predicts the measured data. The instances where the model and measurement differ are primarily due to wind set up and set down. Although the observations from the gage include effects of wind, budget and time-constraints preclude the inclusion of wind in the model for the calibration procedure. That said, NOAA provides the predicted tides, which are derived from a network of tide gages, measuring stations and automated buoys up and down the U.S. coastline. The predicted tides only include the astronomical components. They do not include meteorological effects such as wind, rain, freshwater runoff and other short-term meteorological events. Figure C. 10 presents a comparison of the NOAA predicted (blue line) and measured (red line) water surface elevations along with a short portion (January 7, 2012 to January 14, 2012) of the simulated (green line) water surface elevations. In the figure, the ADCIRC and NOAA predicted agree well while the NOAA measured only agrees for a small portion of time. The disagreement between ADCIRC/NOAA predicted and NOAA measured is due to wind set up beginning on January 10th when wind speeds fluctuated between 20 and 35 knots until January 13th. Figure C. 11 through Figure C. 21 present comparisons between the ADCIRC simulated (green line), NOAA measured (red