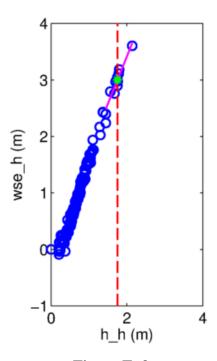

3 illustrates an example of this calculation. In the figure, the vertical axis is the associated water surface elevation and the horizontal axis is the maximum wave height. The magenta line shows the linear regression fit. Note that only the largest ten values on the x-axis are included in the correlation since only large values are relevant to the 100-year value. The red dashed line is the 100-year value for the maximum wave height (h h) and the green star is the 100-year value for the associated water surface elevation (wse h) — taken at the intersection of the red and magenta lines. In the plot, the two parameters are highly correlated with a negative correlation coefficient. All the associated parameters were calculated via this methodology for both the bridge locations and GIS maps.



Figure E. 3 Example of correlations of associated parameters to their main parameters

#### **Astronomical Tides**

The validity of superimposing the tides was investigated during a similar study performed in North Carolina in 2012. For that study, water surface elevations and wave heights generated from calibration hindcasts were compared to those generated by superimposing the tide and storm surge. Figure E. 4 and Figure E. 5 present comparisons of water surface elevation and wave height at different bridge locations throughout North Carolina. Since the physical principles behind the process do not change from location to location, this analysis is valid in Louisiana. In the figures, the vertical axes are the results from the superimposed tide method, the horizontal axis is the hindcas