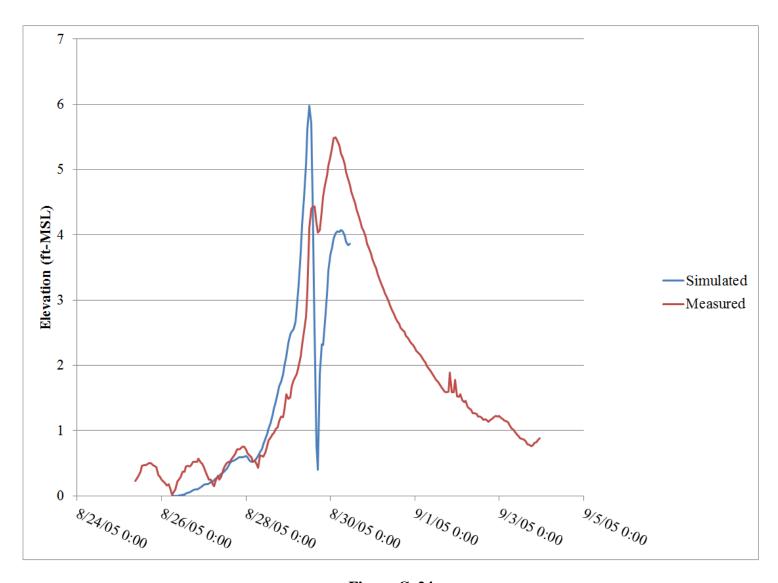

, ADCIRC predicts water surface elevations well within FEMA's tolerance for hurricane verification. The lowest error for the Hurricane Katrina verification was 6 percent at gage 8760922 (located near the landfall), the highest is 40 percent at gage 8764044 (approximately 115 miles west of the landfall), and the average for all gages was 19 percent. For Hurricane Rita, the lowest error was 6 percent (LA9b and LC8a), the highest was 32 percent (LA10), and the average for all gages is 13 percent. Notably, the gages with the largest percent error occur where the surge was low for that event.



Figure C. 22 Hurricane Katrina calibration comparison modeled versus observed at NOAA gage 8760922



Figure C. 23 Hurricane Katrina calibration comparison modeled versus observed at NOAA gage 8761724



Figure C. 24 Hurricane Katrina calibration comparison modeled versus observed at NOAA gage 8762372



Figure C. 25 Hurricane Katrina calibration comparison modeled versus observed at NOAA gage 8762482



Figure C. 26 Hurricane Katrina calibration comparison modeled versus observed at NOAA gage 8764044



Figure C. 27 Hurricane Katrina calibration comparison modeled versus observed at NOAA gage 8765251



Figure C. 28 Hurricane Katrina calibration comparison modeled versus observed at NOAA gage 8766072



Figure C. 29 Hurricane Katrina calibration comparison modeled versus observed at NOAA gage 8768094



Figure C. 30 Hurricane Rita calibration comparison modeled versus observed at NOAA gage 8760922



Figure C. 31 Hurricane Rita calibration comparison modeled versus observed at NOAA gage