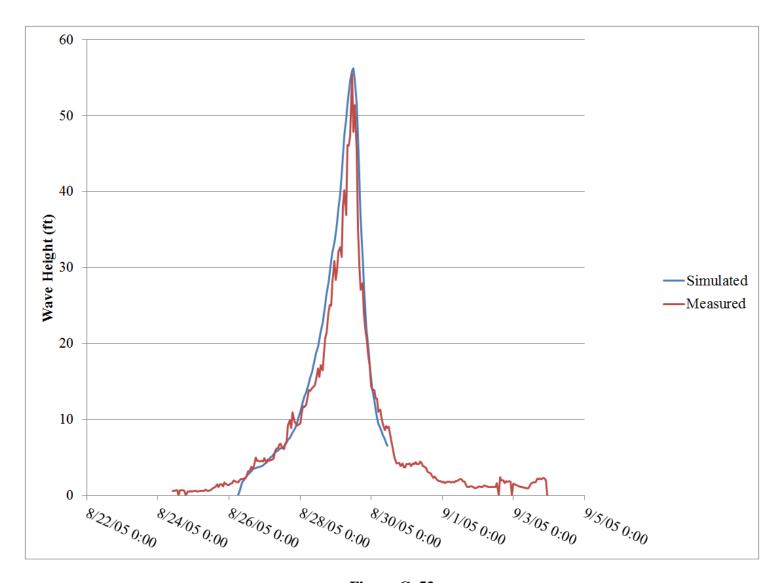

## LIST OF TABLES

| Table 1  | ADCIRC calibration results                                                  | 18 |
|----------|-----------------------------------------------------------------------------|----|
| Table 2  | ADCIRC verification results for Hurricane Katrina                           | 19 |
| Table 3  | ADCIRC verification results for Hurricane Rita                              | 20 |
| Table 4  | Hurricane Katrina SWAN calibration summary NOAA gages                       | 21 |
| Table 5  | Hurricane Katrina SWAN verification summary USACE gages                     | 21 |
| Table 6  | Hurricane Rita SWAN verification summary NOAA gages                         | 21 |
| Table 7  | Storms identified for hindcasting.                                          | 23 |
| Table 8  | 100-year extreme value analyses results for maximum storm water level and   |    |
|          | associated significant wave height and peak wave period                     | 32 |
| Table 9  | 100-year extreme value analyses results for maximum significant wave height |    |
|          | and associated peak wave period storm water level                           | 34 |
| Table 10 | Example statistics for Bridge 001552 for maximum storm water level          | 37 |
| Table 11 | Example statistics for Bridge 001552 for maximum significant wave height    | 37 |
| Table 12 | Bridges evaluated                                                           | 43 |
| Table 13 | Criticality index definition table                                          | 45 |
| Table 14 | 100-year surge/wave forces and moments calculated using the PBM             | 49 |
| Table 15 | Surge/wave forces, moments, and vulnerability indices                       | 55 |
|          |                                                                             |    |