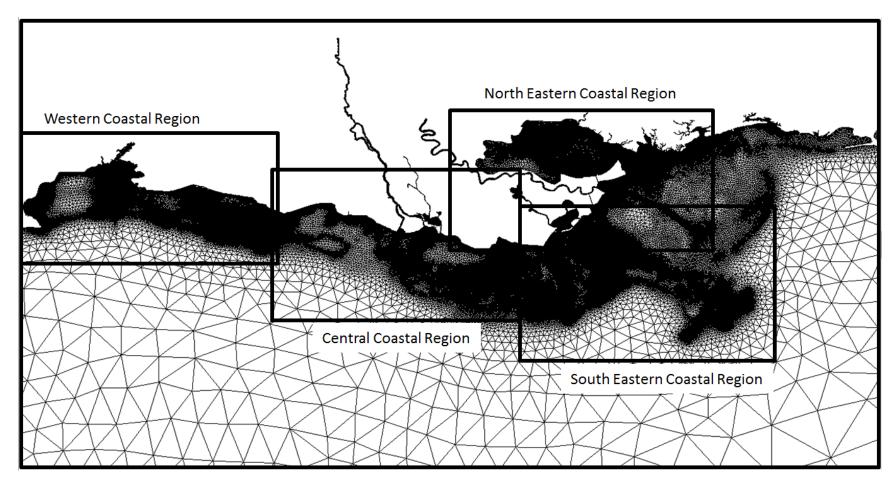

## LIST OF FIGURES

| Figure 1 Coarse scale wind and pressure grid (WNAT28km)                                     | 8  |
|---------------------------------------------------------------------------------------------|----|
| Figure 2 Fine scale wind and pressure grid (LA3Min)                                         | 8  |
| Figure 3 ADCIRC/SWAN mesh model domain with inset showing detail of coastal                 |    |
| Louisiana                                                                                   | 11 |
| Figure 4 Location of the detailed regions of the mesh                                       | 12 |
| Figure 5 Western coastal region of the model mesh illustrating the model detail in the      |    |
| Sabine Lake, Calcasieu Lake, Grand Lake, and White Lake areas                               | 13 |
| Figure 6 Central coastal region of the model mesh illustrating the model detail in          |    |
| Vermilion Bay, West Cote Blanche Bay, and Timbalier Bay areas                               | 14 |
| Figure 7 Southeastern coastal region of the model mesh illustrating the model detail in the |    |
| Mississippi Delta areas                                                                     | 15 |
| Figure 8 Northeastern coastal region of the model mesh illustrating the model detail in the |    |
| Lake Pontchartrain, Lake Borgne, and Chadeleur Sound areas                                  | 16 |
| Figure 9 Model application procedure diagram                                                | 22 |
| Figure 10 Paths of storms that occurred before 1920                                         | 24 |
| Figure 11 Paths of storms that occurred after 1920                                          | 24 |
| Figure 12 Contours of water surface elevation (ft-MSL) during Hurricane Katrina             |    |
| (8/29/2005 7:30 am)                                                                         | 26 |
| Figure 13 Contours of maximum probable wave height (ft.) during Hurricane Katrina           |    |
| (8/29/2005 7:30 am)                                                                         | 27 |
| Figure 14 Maximum probable wave crest elevation contours (ft-MSL) during Hurricane          |    |
| Katrina (8/29/2005 7:30 am)                                                                 | 28 |
| Figure 15 Contours of depth-averaged current speed (ft./sec.) during Hurricane Katrina      |    |
| (8/29/2005 6:30 am)                                                                         | 29 |
| Figure 16 Locations statistical analysis was performed for Bridge 001552                    | 38 |
| Figure 17 Screenshot of storm wave and surge atlas GIS geodatabase                          | 40 |
| Figure 18 Aerial photograph of bridge removed from consideration because of                 |    |
| limited fetch                                                                               | 42 |
| Figure 19 Photograph of upstream view of bridge removed from consideration                  |    |
| because of vegetation canopy                                                                | 42 |
| Figure 20 Flowchart for bridge screening and evaluation process                             | 46 |
| Figure 21 Force and moment definition sketch                                                | 53 |