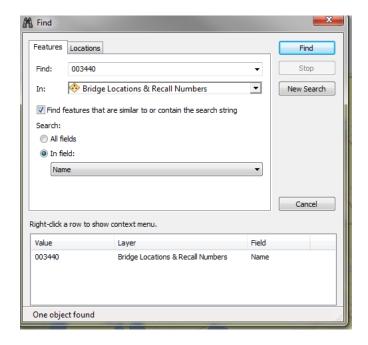

The final error estimator,  $E_{pct}$ , is the percent error. This parameter gives an indication of the degree to which the calculated values misrepresent the measured values. The percent error, in terms of rms error, is defined as:

$$E_{pct} = \frac{E_{rms}}{R} \tag{C-3}$$

where R is a representative range of the variable  $\chi$ . The R-value for the wave and period calculations equals the maximum value measured during the comparison period.

Figure C. 5 Hurricane Katrina and Hurricane Rita coastal hurricane high water marks

Figure C. 6 Hurricane Rita coastal hurricane high water marks

Figure C. 7
Example of hurricane high water marks filtering for Hurricane Katrina

Figure C. 8
NOAA NDBC wave station locations

## ADCIRC Model Calibration

The ADCIRC calibration includes the adjustment of model friction and lateral eddy viscosity until modeled water surface elevations match measured values within acceptable limits. FEMA [C.1] defines this limit as 10 percent (average percent error) or less for tidal calibrations. For storm surge verifications, FEMA acknowledges the complexity associated with measurements during storms. Based on the complexity, FEMA notes that the acceptable error range exceeds that under normal tidal calibrations. For this study, calibration error ranged from 4 percent to 9 percent and from 6 percent to 40 percent for the verification.

Three events were employed in the calibration/verification of the storm surge/tidal circulation model (ADCIRC). The first event is a month of tides from January 1 to January 30, 2012. The remaining events verify the calibrated model by comparing modeled and measured water surface elevations and modeled and measured high water elevations during Hurricanes Katrina and Rita.

The astronomical tide calibration focuses on the NOAA tide gages distributed evenly along the Louisiana Coast, the locations of which were shown in Figure C. 1. Figure C. 9 presents a comparison of the measured (NOAA) and simulated (ADCIRC) water surface elevations at NOAA Gage 8760922 during the entire length of the tide simulation. In the figure, the green line represents the water surface elevation at the gage location simulated by ADCIRC and the red line represents the measured water surface elevation at the gage. There are many instances where the two lines coincide, indicating good agreement between the modeled and measured data. Conversely, there are instances where the model either over predicts or under predicts the measured data. The instances where the model and measurement differ are primarily due to wind set up and set down. Although the observations from the gage include effects of wind, budget and time-constraints preclude the inclusion of wind in the model for the calibration procedure. That said, NOAA provides the predicted tides, which are derived from a network of tide gages, measuring stations and automated buoys up and down the U.S. coastline. The predicted tides only include the astronomical components. They do not include meteorological effects such as wind, rain, freshwater runoff and other short-term meteorological events. Figure C. 10 presents a comparison of the NOAA predicted (blue line) and measured (red line) water surface elevations along with a short portion (January 7, 2012 to January 14, 2012) of the simulated (green line) water surface elevations. In the figure, the ADCIRC and NOAA predicted agree well while the NOAA measured only agrees for a small portion of time. The disagreement between ADCIRC/NOAA predicted and NOAA measured is due to wind set up beginning on January 10th when wind speeds fluctuated between 20 and 35 knots until January 13th. Figure C. 11 through Figure C. 21 present comparisons between the ADCIRC simulated (green line), NOAA measured (red