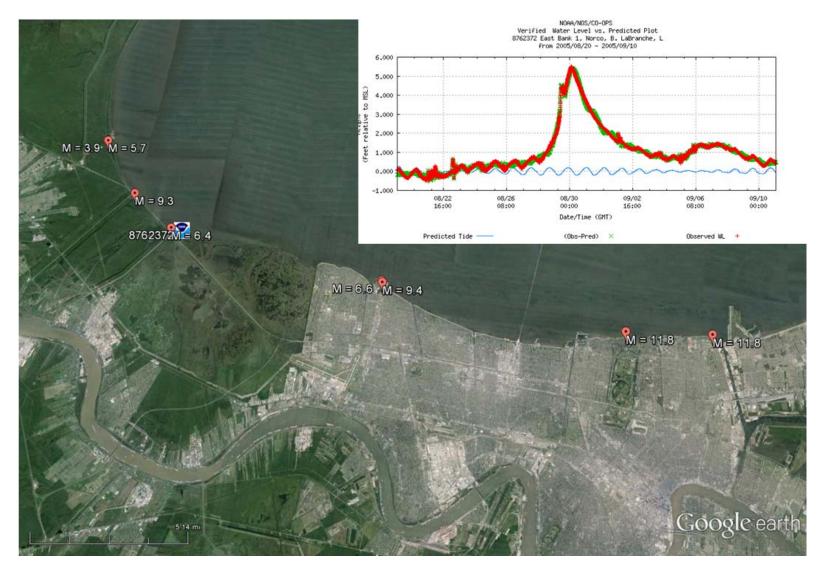

## LIST OF FIGURES

| Figure 1 Coarse scale wind and pressure grid (WNAT28km)                                     | 8  |
|---------------------------------------------------------------------------------------------|----|
| Figure 2 Fine scale wind and pressure grid (LA3Min)                                         | 8  |
| Figure 3 ADCIRC/SWAN mesh model domain with inset showing detail of coastal                 |    |
| Louisiana                                                                                   | 11 |
| Figure 4 Location of the detailed regions of the mesh                                       | 12 |
| Figure 5 Western coastal region of the model mesh illustrating the model detail in the      |    |
| Sabine Lake, Calcasieu Lake, Grand Lake, and White Lake areas                               | 13 |
| Figure 6 Central coastal region of the model mesh illustrating the model detail in          |    |
| Vermilion Bay, West Cote Blanche Bay, and Timbalier Bay areas                               | 14 |
| Figure 7 Southeastern coastal region of the model mesh illustrating the model detail in the |    |
| Mississippi Delta areas                                                                     | 15 |
| Figure 8 Northeastern coastal region of the model mesh illustrating the model detail in the |    |
| Lake Pontchartrain, Lake Borgne, and Chadeleur Sound areas                                  | 16 |
| Figure 9 Model application procedure diagram                                                | 22 |
| Figure 10 Paths of storms that occurred before 1920                                         | 24 |
| Figure 11 Paths of storms that occurred after 1920                                          | 24 |
| Figure 12 Contours of water surface elevation (ft-MSL) during Hurricane Katrina             |    |
| (8/29/2005 7:30 am)                                                                         | 26 |
| Figure 13 Contours of maximum probable wave height (ft.) during Hurricane Katrina           |    |
| (8/29/2005 7:30 am)                                                                         | 27 |
| Figure 14 Maximum probable wave crest elevation contours (ft-MSL) during Hurricane          |    |
| Katrina (8/29/2005 7:30 am)                                                                 | 28 |
| Figure 15 Contours of depth-averaged current speed (ft./sec.) during Hurricane Katrina      |    |
| (8/29/2005 6:30 am)                                                                         | 29 |
| Figure 16 Locations statistical analysis was performed for Bridge 001552                    | 38 |
| Figure 17 Screenshot of storm wave and surge atlas GIS geodatabase                          | 40 |
| Figure 18 Aerial photograph of bridge removed from consideration because of                 |    |
| limited fetch                                                                               | 42 |
| Figure 19 Photograph of upstream view of bridge removed from consideration                  |    |
| because of vegetation canopy                                                                | 42 |
| Figure 20 Flowchart for bridge screening and evaluation process                             | 46 |
| Figure 21 Force and moment definition sketch                                                | 53 |