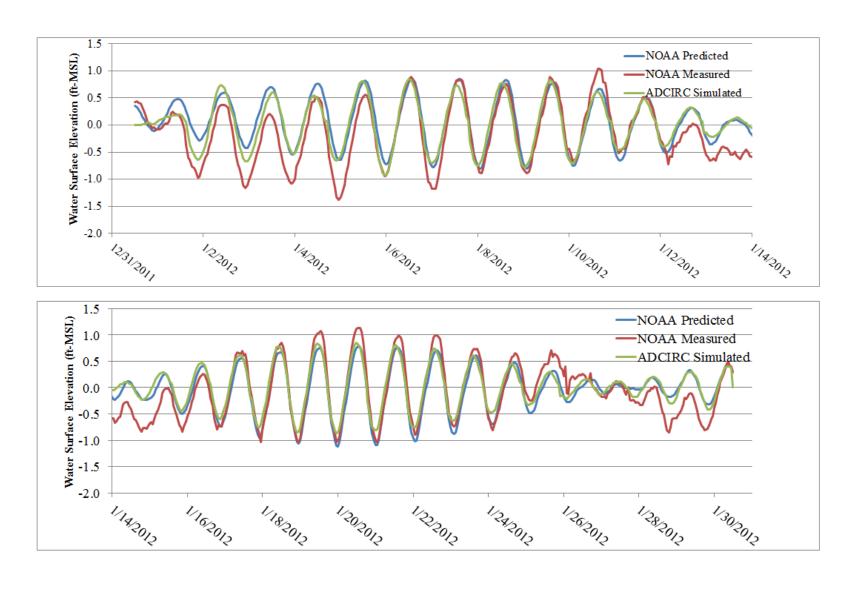

| APPENDIX B: MODEL DESCRIPTIONS                        | 79  |
|-------------------------------------------------------|-----|
| Introduction                                          | 79  |
| ADCIRC                                                | 79  |
| SWAN                                                  | 80  |
| APPENDIX C: MODEL CALIBRATION DETAILS                 | 83  |
| Introduction                                          | 83  |
| ADCIRC Model Calibration                              | 95  |
| SWAN Model Calibration                                | 143 |
| APPENDIX D: SHIFTED STORM PATHS                       | 155 |
| APPENDIX E: EXTREME VALUE ANALYSES DETAILS            | 159 |
| Statistics at Bridge Sites                            | 159 |
| Bootstrapping                                         | 160 |
| Whole Domain Statistics                               | 163 |
| Statistics for Associated Parameters                  |     |
| Astronomical Tides                                    | 164 |
| APPENDIX F: DESIGN WAVE PERIOD                        | 167 |
| APPENDIX G: STORM SURGE AND WAVE GIS DATABASE         | 169 |
| Overview                                              | 169 |
| Workspace Layout                                      | 169 |
| Data Toolbar Frame                                    | 172 |
| Table of Contents Frame                               | 172 |
| Map Display Frame                                     | 173 |
| Navigation Example – Bridge Recall Number 003440      | 175 |
| STEP 1: OPENING THE DOTD WAVE ATLAS 2014 GIS Database | 175 |
| STEP 2: SELECTING DISPLAYED DATA                      | 176 |
| STEP 3: LOCATING HYDRAULIC DESIGN DATA FOR A          |     |
| LOCATION                                              | 177 |
| STEP 4: IDENTIFYING HYDRAULIC DATA                    | 181 |
| APPENDIX H: PHYSICS BASED MODEL                       | 185 |
| Storm Surge and Wave Force Equations                  |     |
| APPENDIX I: EXAMPLE WAVE FORCE CALCULATIONS           | 189 |
| APPENDIX J. SELECTION OF BRIDGES                      | 195 |