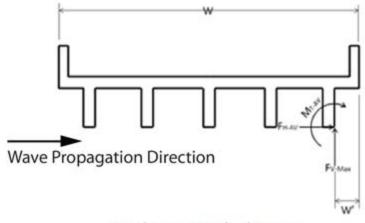

## LIST OF FIGURES

| Figure 1 Coarse scale wind and pressure grid (WNAT28km)                                     | 8  |
|---------------------------------------------------------------------------------------------|----|
| Figure 2 Fine scale wind and pressure grid (LA3Min)                                         | 8  |
| Figure 3 ADCIRC/SWAN mesh model domain with inset showing detail of coastal                 |    |
| Louisiana                                                                                   | 11 |
| Figure 4 Location of the detailed regions of the mesh                                       | 12 |
| Figure 5 Western coastal region of the model mesh illustrating the model detail in the      |    |
| Sabine Lake, Calcasieu Lake, Grand Lake, and White Lake areas                               | 13 |
| Figure 6 Central coastal region of the model mesh illustrating the model detail in          |    |
| Vermilion Bay, West Cote Blanche Bay, and Timbalier Bay areas                               | 14 |
| Figure 7 Southeastern coastal region of the model mesh illustrating the model detail in the |    |
| Mississippi Delta areas                                                                     | 15 |
| Figure 8 Northeastern coastal region of the model mesh illustrating the model detail in the |    |
| Lake Pontchartrain, Lake Borgne, and Chadeleur Sound areas                                  | 16 |
| Figure 9 Model application procedure diagram                                                | 22 |
| Figure 10 Paths of storms that occurred before 1920                                         | 24 |
| Figure 11 Paths of storms that occurred after 1920                                          | 24 |
| Figure 12 Contours of water surface elevation (ft-MSL) during Hurricane Katrina             |    |
| (8/29/2005 7:30 am)                                                                         | 26 |
| Figure 13 Contours of maximum probable wave height (ft.) during Hurricane Katrina           |    |
| (8/29/2005 7:30 am)                                                                         | 27 |
| Figure 14 Maximum probable wave crest elevation contours (ft-MSL) during Hurricane          |    |
| Katrina (8/29/2005 7:30 am)                                                                 | 28 |
| Figure 15 Contours of depth-averaged current speed (ft./sec.) during Hurricane Katrina      |    |
| (8/29/2005 6:30 am)                                                                         | 29 |
| Figure 16 Locations statistical analysis was performed for Bridge 001552                    | 38 |
| Figure 17 Screenshot of storm wave and surge atlas GIS geodatabase                          | 40 |
| Figure 18 Aerial photograph of bridge removed from consideration because of                 |    |
| limited fetch                                                                               | 42 |
| Figure 19 Photograph of upstream view of bridge removed from consideration                  |    |
| because of vegetation canopy                                                                | 42 |
| Figure 20 Flowchart for bridge screening and evaluation process                             | 46 |
| Figure 21 Force and moment definition sketch                                                | 53 |