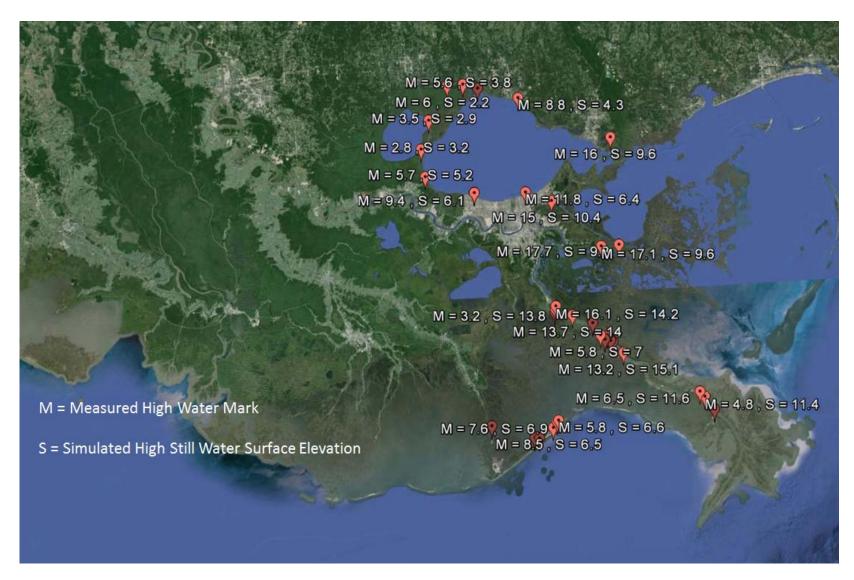

der prediction and those under the line over prediction. In general,

there are more diamonds above the line, indicating the model predicts slightly lower water surface elevations than the measured high water marks. This is expected since the simulated values are strictly still water elevations and the measured values may include waves. Table C. 5 presents the mean error and root mean square error (RMS) for the comparisons. As the RMS and mean error demonstrate, the model successfully reproduced water surface elevations for both storms.

Table C. 5
Summary of high water mark comparisons

| Hurricane | Mean<br>Error (ft.) | RMS<br>(ft.) |
|-----------|---------------------|--------------|
| Katrina   | 0.2                 | 4.8          |
| Rita      | -0.3                | 1.9          |



Figure C. 45 Location of hurricane high water marks for Hurricane Katrina



Figure C. 46 Location of hurricane high water marks for Hurricane Rita



Figure C. 47 Simulated high water surface elevation versus measured high water marks plots for Hurricane Katrina



Figure C. 48 Simulated high water surface elevation versus measured high water marks plots for Hurricane Rita

#### SWAN Model Calibration

Calibration of the SWAN model focused on the four National Data Buoy Center (NDBC) wave stations and two USACE gages with locations shown in Figure C. 49. Figure C. 50 through Figure C. 58 present comparisons between SWAN predicted and NDBC and USACE measured significant wave heights at the four NDBC and two USACE stations. Significant wave height is the average height of the one-third hi