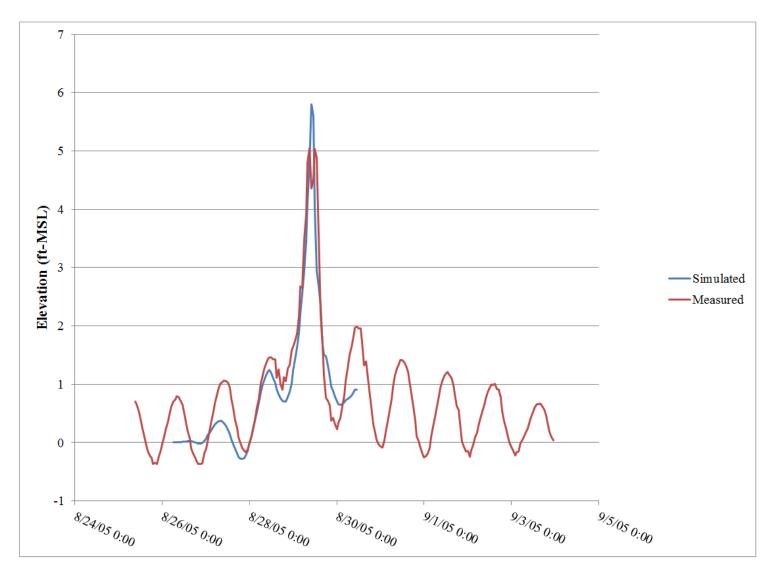

**Selected Models.** The program ADCIRC (ADvanced CIRCulation Model for Coastal Ocean Hydrodynamics) simulated both the tidal circulation and the hurricane storm surges in the project area. ADCIRC is a numerical model developed specifically for generating long duration hydrodynamic circulation along shelves, coasts, and within estuaries.

The program SWAN (Simulating WAves Nearshore) simulated wave heights and periods. SWAN, developed at the Delft University of Technology in the Netherlands, is a one- and two-dimensional numerical model for estimating wave parameters in coastal areas, lakes and estuaries from given wind, bathymetric, and current conditions.

Both models have been applied extensively by OEA/INTERA as well as numerous governmental agencies including the United States (US) Army, Navy, and FEMA. Appendix B provides detailed information on both ADCIRC and SWAN.