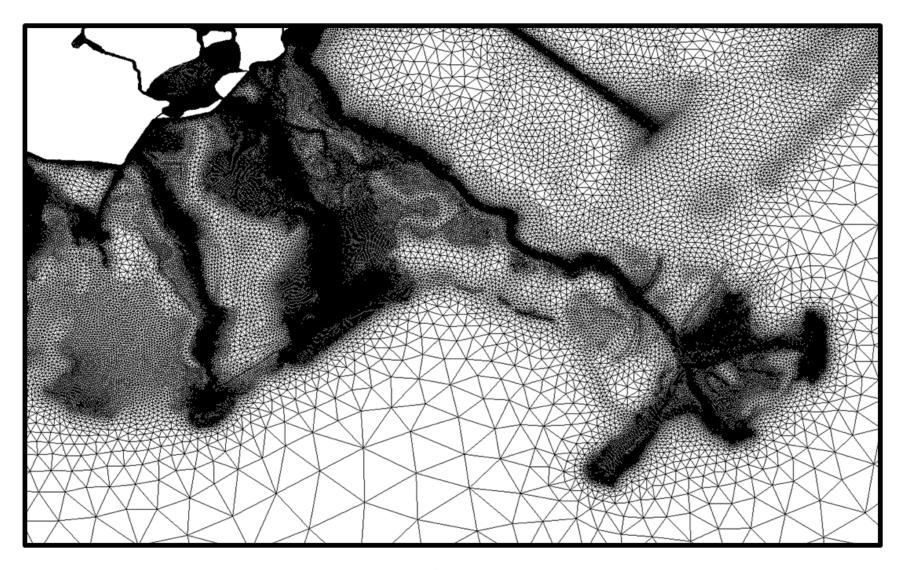

## LIST OF FIGURES

| Figure 1 Coarse scale wind and pressure grid (WNAT28km)                                     | 8  |
|---------------------------------------------------------------------------------------------|----|
| Figure 2 Fine scale wind and pressure grid (LA3Min)                                         | 8  |
| Figure 3 ADCIRC/SWAN mesh model domain with inset showing detail of coastal                 |    |
| Louisiana                                                                                   | 11 |
| Figure 4 Location of the detailed regions of the mesh                                       | 12 |
| Figure 5 Western coastal region of the model mesh illustrating the model detail in the      |    |
| Sabine Lake, Calcasieu Lake, Grand Lake, and White Lake areas                               | 13 |
| Figure 6 Central coastal region of the model mesh illustrating the model detail in          |    |
| Vermilion Bay, West Cote Blanche Bay, and Timbalier Bay areas                               | 14 |
| Figure 7 Southeastern coastal region of the model mesh illustrating the model detail in the |    |
| Mississippi Delta areas                                                                     | 15 |
| Figure 8 Northeastern coastal region of the model mesh illustrating the model detail in the |    |
| Lake Pontchartrain, Lake Borgne, and Chadeleur Sound areas                                  | 16 |
| Figure 9 Model application procedure diagram                                                | 22 |
| Figure 10 Paths of storms that occurred before 1920                                         | 24 |
| Figure 11 Paths of storms that occurred after 1920                                          | 24 |
| Figure 12 Contours of water surface elevation (ft-MSL) during Hurricane Katrina             |    |
| (8/29/2005 7:30 am)                                                                         | 26 |
| Figure 13 Contours of maximum probable wave height (ft.) during Hurricane Katrina           |    |
| (8/29/2005 7:30 am)                                                                         | 27 |
| Figure 14 Maximum probable wave crest elevation contours (ft-MSL) during Hurricane          |    |
| Katrina (8/29/2005 7:30 am)                                                                 | 28 |
| Figure 15 Contours of depth-averaged current speed (ft./sec.) during Hurricane Katrina      |    |
| (8/29/2005 6:30 am)                                                                         | 29 |
| Figure 16 Locations statistical analysis was performed for Bridge 001552                    | 38 |
| Figure 17 Screenshot of storm wave and surge atlas GIS geodatabase                          | 40 |
| Figure 18 Aerial photograph of bridge removed from consideration because of                 |    |
| limited fetch                                                                               | 42 |
| Figure 19 Photograph of upstream view of bridge removed from consideration                  |    |
| because of vegetation canopy                                                                | 42 |
| Figure 20 Flowchart for bridge screening and evaluation process                             | 46 |
| Figure 21 Force and moment definition sketch                                                | 53 |