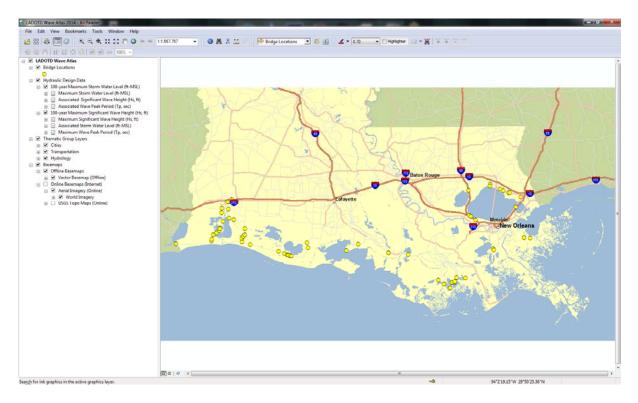

The final error estimator,  $E_{pct}$ , is the percent error. This parameter gives an indication of the degree to which the calculated values misrepresent the measured values. The percent error, in terms of rms error, is defined as:

$$E_{pct} = \frac{E_{rms}}{R} \tag{C-3}$$

where R is a representative range of the variable  $\chi$ . The R-value for the wave and period calculations equals the maximum value measured during the comparison period.

Figure C. 5 Hurricane Katrina and Hurricane Rita coastal hurricane high water marks

Figure C. 6 Hurricane Rita coastal hurricane high water marks

Figure C. 7
Example of hurricane high water marks filtering for Hurricane Katrina

Figure C. 8
NOAA NDBC wave station locations

## ADCIRC Model Calibration

The ADCIRC calibration includes the adjustment of model friction and lateral eddy viscosity until modeled water surface elevations match measured values within acceptable limits. FEMA [C.1] defines this limit as 10 percent (average percent error) or less for tidal calibrations. For storm surge verifications, FEMA acknowledges the complexity associated with measurements during storms. Based on the complexity, FEMA notes that the acceptable error range exceeds that under normal tidal calibrations. For this study, calibration error ranged from 4 percent to 9 percent and from 6 percent to 40 percent for the verification.

Three events were employed in the calibration/verification of the storm surge/tidal circulation model (ADCIRC). The first event is a month of tides from January 1 to January 30, 2012. The remaining events verify the calibrated model by comparing modeled and measured water surface elevations and modeled and measured high water elevations during Hurricanes Katrina and Rita.

The astronomical tide calibration focuses on the NOAA tide gages distributed evenly along the Louisiana Coast, the locations of which were shown in Figure C. 1. Figure C. 9 presents a comparison of the measured (NOAA) and simulated (ADCIRC) water surface elevations at NOAA Gage 8760922 during the entire length of the tide simulation. In the figure, the green line represents the water surface elevation at the gage location simulated by ADCIRC and the red line represents the measured water surface elevation at the gage. There are many instances where the two lines coincide, indicating good agreement between the modeled and measured data. Conversely, there are instances where the model either over predicts or under predicts the measured data. The instances where the model and measurement differ are primarily due to wind set up and set down. Although the observations from the gage include effects of wind, budget and time-constraints preclude the inclusion of wind in the model for the calibration procedure. That said, NOAA provides the predicted tides, which are derived from a network of tide gages, measuring stations and automated buoys up and down the U.S. coastline. The predicted tides only include the astronomical components. They do not include meteorological effects such as wind, rain, freshwater runoff and other short-term meteorological events. Figure C. 10 presents a comparison of the NOAA predicted (blue line) and measured (red line) water surface elevations along with a short portion (January 7, 2012 to January 14, 2012) of the simulated (green line) water surface elevations. In the figure, the ADCIRC and NOAA predicted agree well while the NOAA measured only agrees for a small portion of time. The disagreement between ADCIRC/NOAA predicted and NOAA measured is due to wind set up beginning on January 10th when wind speeds fluctuated between 20 and 35 knots until January 13th. Figure C. 11 through Figure C. 21 present comparisons between the ADCIRC simulated (green line), NOAA measured (red