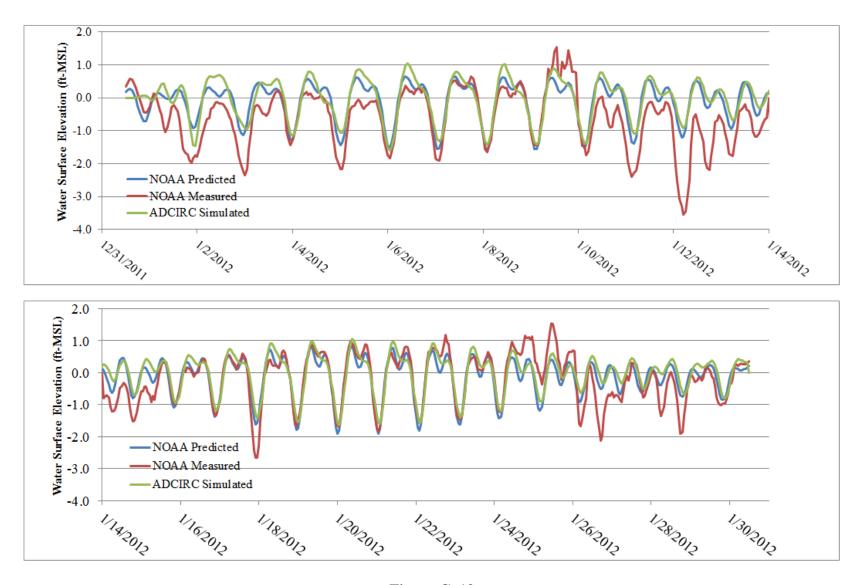

| APPENDIX B: MODEL DESCRIPTIONS                        | 79  |
|-------------------------------------------------------|-----|
| Introduction                                          | 79  |
| ADCIRC                                                | 79  |
| SWAN                                                  | 80  |
| APPENDIX C: MODEL CALIBRATION DETAILS                 | 83  |
| Introduction                                          | 83  |
| ADCIRC Model Calibration                              | 95  |
| SWAN Model Calibration                                | 143 |
| APPENDIX D: SHIFTED STORM PATHS                       | 155 |
| APPENDIX E: EXTREME VALUE ANALYSES DETAILS            | 159 |
| Statistics at Bridge Sites                            | 159 |
| Bootstrapping                                         | 160 |
| Whole Domain Statistics                               | 163 |
| Statistics for Associated Parameters                  |     |
| Astronomical Tides                                    | 164 |
| APPENDIX F: DESIGN WAVE PERIOD                        | 167 |
| APPENDIX G: STORM SURGE AND WAVE GIS DATABASE         | 169 |
| Overview                                              | 169 |
| Workspace Layout                                      | 169 |
| Data Toolbar Frame                                    | 172 |
| Table of Contents Frame                               | 172 |
| Map Display Frame                                     | 173 |
| Navigation Example – Bridge Recall Number 003440      | 175 |
| STEP 1: OPENING THE DOTD WAVE ATLAS 2014 GIS Database | 175 |
| STEP 2: SELECTING DISPLAYED DATA                      | 176 |
| STEP 3: LOCATING HYDRAULIC DESIGN DATA FOR A          |     |
| LOCATION                                              | 177 |
| STEP 4: IDENTIFYING HYDRAULIC DATA                    | 181 |
| APPENDIX H: PHYSICS BASED MODEL                       | 185 |
| Storm Surge and Wave Force Equations                  |     |
| APPENDIX I: EXAMPLE WAVE FORCE CALCULATIONS           | 189 |
| APPENDIX J. SELECTION OF BRIDGES                      | 195 |