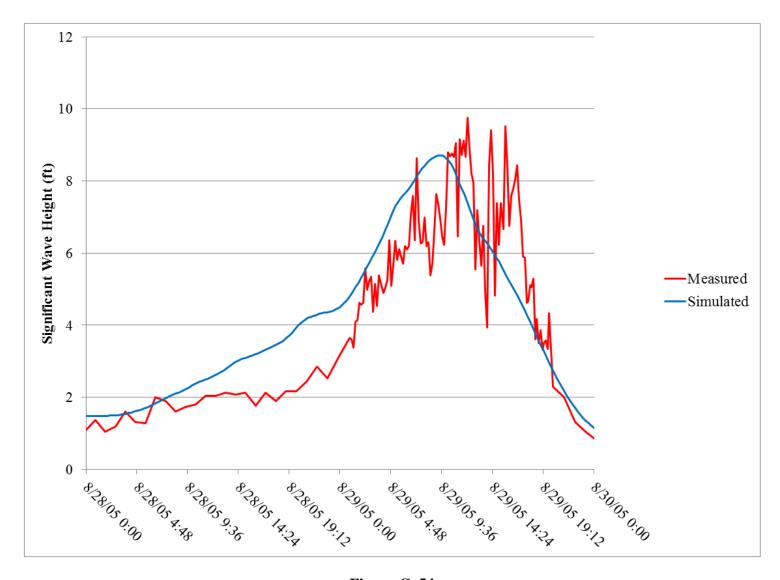

## LIST OF TABLES

| Table 1  | ADCIRC calibration results                                                  | 18 |
|----------|-----------------------------------------------------------------------------|----|
| Table 2  | ADCIRC verification results for Hurricane Katrina                           | 19 |
| Table 3  | ADCIRC verification results for Hurricane Rita                              | 20 |
| Table 4  | Hurricane Katrina SWAN calibration summary NOAA gages                       | 21 |
| Table 5  | Hurricane Katrina SWAN verification summary USACE gages                     | 21 |
| Table 6  | Hurricane Rita SWAN verification summary NOAA gages                         | 21 |
| Table 7  | Storms identified for hindcasting.                                          | 23 |
| Table 8  | 100-year extreme value analyses results for maximum storm water level and   |    |
|          | associated significant wave height and peak wave period                     | 32 |
| Table 9  | 100-year extreme value analyses results for maximum significant wave height |    |
|          | and associated peak wave period storm water level                           | 34 |
| Table 10 | Example statistics for Bridge 001552 for maximum storm water level          | 37 |
| Table 11 | Example statistics for Bridge 001552 for maximum significant wave height    | 37 |
| Table 12 | Bridges evaluated                                                           | 43 |
| Table 13 | Criticality index definition table                                          | 45 |
| Table 14 | 100-year surge/wave forces and moments calculated using the PBM             | 49 |
| Table 15 | Surge/wave forces, moments, and vulnerability indices                       | 55 |
|          |                                                                             |    |