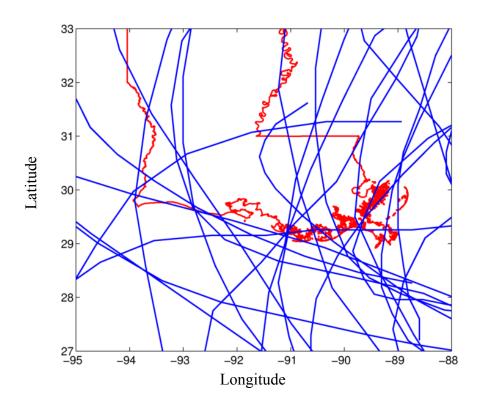

## LIST OF FIGURES

| Figure 1 Coarse scale wind and pressure grid (WNAT28km)                                     | 8  |
|---------------------------------------------------------------------------------------------|----|
| Figure 2 Fine scale wind and pressure grid (LA3Min)                                         | 8  |
| Figure 3 ADCIRC/SWAN mesh model domain with inset showing detail of coastal                 |    |
| Louisiana                                                                                   | 11 |
| Figure 4 Location of the detailed regions of the mesh                                       | 12 |
| Figure 5 Western coastal region of the model mesh illustrating the model detail in the      |    |
| Sabine Lake, Calcasieu Lake, Grand Lake, and White Lake areas                               | 13 |
| Figure 6 Central coastal region of the model mesh illustrating the model detail in          |    |
| Vermilion Bay, West Cote Blanche Bay, and Timbalier Bay areas                               | 14 |
| Figure 7 Southeastern coastal region of the model mesh illustrating the model detail in the |    |
| Mississippi Delta areas                                                                     | 15 |
| Figure 8 Northeastern coastal region of the model mesh illustrating the model detail in the |    |
| Lake Pontchartrain, Lake Borgne, and Chadeleur Sound areas                                  | 16 |
| Figure 9 Model application procedure diagram                                                | 22 |
| Figure 10 Paths of storms that occurred before 1920                                         | 24 |
| Figure 11 Paths of storms that occurred after 1920                                          | 24 |
| Figure 12 Contours of water surface elevation (ft-MSL) during Hurricane Katrina             |    |
| (8/29/2005 7:30 am)                                                                         | 26 |
| Figure 13 Contours of maximum probable wave height (ft.) during Hurricane Katrina           |    |
| (8/29/2005 7:30 am)                                                                         | 27 |
| Figure 14 Maximum probable wave crest elevation contours (ft-MSL) during Hurricane          |    |
| Katrina (8/29/2005 7:30 am)                                                                 | 28 |
| Figure 15 Contours of depth-averaged current speed (ft./sec.) during Hurricane Katrina      |    |
| (8/29/2005 6:30 am)                                                                         | 29 |
| Figure 16 Locations statistical analysis was performed for Bridge 001552                    | 38 |
| Figure 17 Screenshot of storm wave and surge atlas GIS geodatabase                          | 40 |
| Figure 18 Aerial photograph of bridge removed from consideration because of                 |    |
| limited fetch                                                                               | 42 |
| Figure 19 Photograph of upstream view of bridge removed from consideration                  |    |
| because of vegetation canopy                                                                | 42 |
| Figure 20 Flowchart for bridge screening and evaluation process                             | 46 |
| Figure 21 Force and moment definition sketch                                                | 53 |