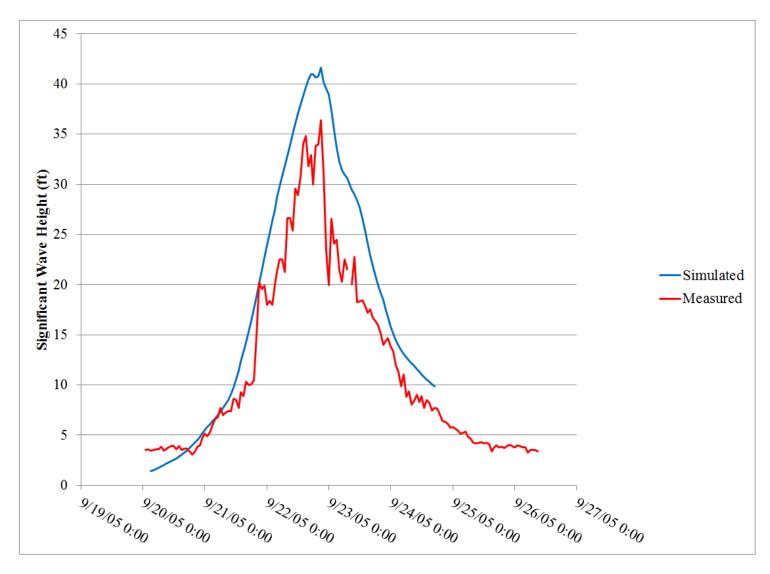

## LIST OF FIGURES

| Figure 1 Coarse scale wind and pressure grid (WNAT28km)                                     | 8  |
|---------------------------------------------------------------------------------------------|----|
| Figure 2 Fine scale wind and pressure grid (LA3Min)                                         | 8  |
| Figure 3 ADCIRC/SWAN mesh model domain with inset showing detail of coastal                 |    |
| Louisiana                                                                                   | 11 |
| Figure 4 Location of the detailed regions of the mesh                                       | 12 |
| Figure 5 Western coastal region of the model mesh illustrating the model detail in the      |    |
| Sabine Lake, Calcasieu Lake, Grand Lake, and White Lake areas                               | 13 |
| Figure 6 Central coastal region of the model mesh illustrating the model detail in          |    |
| Vermilion Bay, West Cote Blanche Bay, and Timbalier Bay areas                               | 14 |
| Figure 7 Southeastern coastal region of the model mesh illustrating the model detail in the |    |
| Mississippi Delta areas                                                                     | 15 |
| Figure 8 Northeastern coastal region of the model mesh illustrating the model detail in the |    |
| Lake Pontchartrain, Lake Borgne, and Chadeleur Sound areas                                  | 16 |
| Figure 9 Model application procedure diagram                                                | 22 |
| Figure 10 Paths of storms that occurred before 1920                                         | 24 |
| Figure 11 Paths of storms that occurred after 1920                                          | 24 |
| Figure 12 Contours of water surface elevation (ft-MSL) during Hurricane Katrina             |    |
| (8/29/2005 7:30 am)                                                                         | 26 |
| Figure 13 Contours of maximum probable wave height (ft.) during Hurricane Katrina           |    |
| (8/29/2005 7:30 am)                                                                         | 27 |
| Figure 14 Maximum probable wave crest elevation contours (ft-MSL) during Hurricane          |    |
| Katrina (8/29/2005 7:30 am)                                                                 | 28 |
| Figure 15 Contours of depth-averaged current speed (ft./sec.) during Hurricane Katrina      |    |
| (8/29/2005 6:30 am)                                                                         | 29 |
| Figure 16 Locations statistical analysis was performed for Bridge 001552                    | 38 |
| Figure 17 Screenshot of storm wave and surge atlas GIS geodatabase                          | 40 |
| Figure 18 Aerial photograph of bridge removed from consideration because of                 |    |
| limited fetch                                                                               | 42 |
| Figure 19 Photograph of upstream view of bridge removed from consideration                  |    |
| because of vegetation canopy                                                                | 42 |
| Figure 20 Flowchart for bridge screening and evaluation process                             | 46 |
| Figure 21 Force and moment definition sketch                                                | 53 |