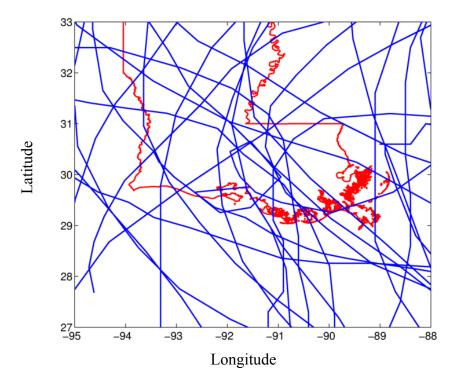

## LIST OF FIGURES

| Figure 1 Coarse scale wind and pressure grid (WNAT28km)                                     | 8  |
|---------------------------------------------------------------------------------------------|----|
| Figure 2 Fine scale wind and pressure grid (LA3Min)                                         | 8  |
| Figure 3 ADCIRC/SWAN mesh model domain with inset showing detail of coastal                 |    |
| Louisiana                                                                                   | 11 |
| Figure 4 Location of the detailed regions of the mesh                                       | 12 |
| Figure 5 Western coastal region of the model mesh illustrating the model detail in the      |    |
| Sabine Lake, Calcasieu Lake, Grand Lake, and White Lake areas                               | 13 |
| Figure 6 Central coastal region of the model mesh illustrating the model detail in          |    |
| Vermilion Bay, West Cote Blanche Bay, and Timbalier Bay areas                               | 14 |
| Figure 7 Southeastern coastal region of the model mesh illustrating the model detail in the |    |
| Mississippi Delta areas                                                                     | 15 |
| Figure 8 Northeastern coastal region of the model mesh illustrating the model detail in the |    |
| Lake Pontchartrain, Lake Borgne, and Chadeleur Sound areas                                  | 16 |
| Figure 9 Model application procedure diagram                                                | 22 |
| Figure 10 Paths of storms that occurred before 1920                                         | 24 |
| Figure 11 Paths of storms that occurred after 1920                                          | 24 |
| Figure 12 Contours of water surface elevation (ft-MSL) during Hurricane Katrina             |    |
| (8/29/2005 7:30 am)                                                                         | 26 |
| Figure 13 Contours of maximum probable wave height (ft.) during Hurricane Katrina           |    |
| (8/29/2005 7:30 am)                                                                         | 27 |
| Figure 14 Maximum probable wave crest elevation contours (ft-MSL) during Hurricane          |    |
| Katrina (8/29/2005 7:30 am)                                                                 | 28 |
| Figure 15 Contours of depth-averaged current speed (ft./sec.) during Hurricane Katrina      |    |
| (8/29/2005 6:30 am)                                                                         | 29 |
| Figure 16 Locations statistical analysis was performed for Bridge 001552                    | 38 |
| Figure 17 Screenshot of storm wave and surge atlas GIS geodatabase                          | 40 |
| Figure 18 Aerial photograph of bridge removed from consideration because of                 |    |
| limited fetch                                                                               | 42 |
| Figure 19 Photograph of upstream view of bridge removed from consideration                  |    |
| because of vegetation canopy                                                                | 42 |
| Figure 20 Flowchart for bridge screening and evaluation process                             | 46 |
| Figure 21 Force and moment definition sketch                                                | 53 |