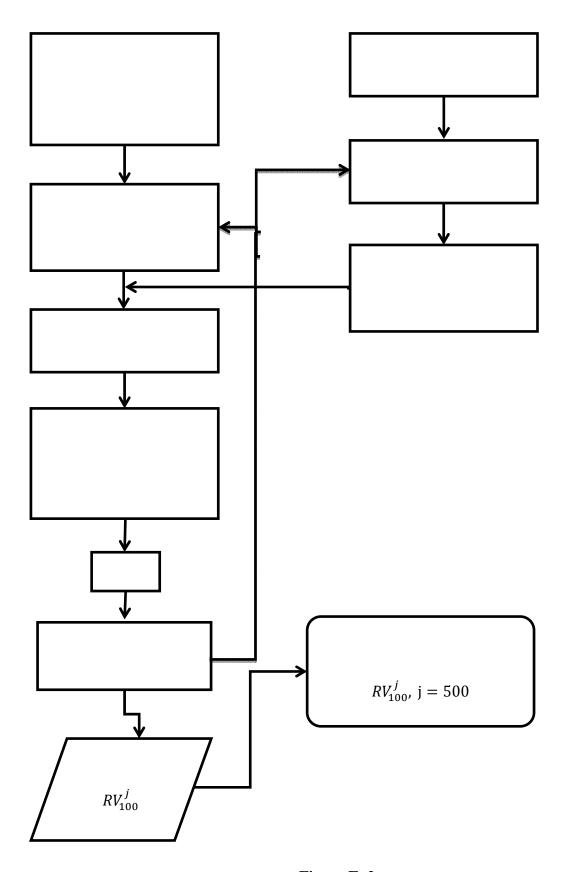

## LIST OF FIGURES

| Figure 1 Coarse scale wind and pressure grid (WNAT28km)                                     | 8  |
|---------------------------------------------------------------------------------------------|----|
| Figure 2 Fine scale wind and pressure grid (LA3Min)                                         | 8  |
| Figure 3 ADCIRC/SWAN mesh model domain with inset showing detail of coastal                 |    |
| Louisiana                                                                                   | 11 |
| Figure 4 Location of the detailed regions of the mesh                                       | 12 |
| Figure 5 Western coastal region of the model mesh illustrating the model detail in the      |    |
| Sabine Lake, Calcasieu Lake, Grand Lake, and White Lake areas                               | 13 |
| Figure 6 Central coastal region of the model mesh illustrating the model detail in          |    |
| Vermilion Bay, West Cote Blanche Bay, and Timbalier Bay areas                               | 14 |
| Figure 7 Southeastern coastal region of the model mesh illustrating the model detail in the |    |
| Mississippi Delta areas                                                                     | 15 |
| Figure 8 Northeastern coastal region of the model mesh illustrating the model detail in the |    |
| Lake Pontchartrain, Lake Borgne, and Chadeleur Sound areas                                  | 16 |
| Figure 9 Model application procedure diagram                                                | 22 |
| Figure 10 Paths of storms that occurred before 1920                                         | 24 |
| Figure 11 Paths of storms that occurred after 1920                                          | 24 |
| Figure 12 Contours of water surface elevation (ft-MSL) during Hurricane Katrina             |    |
| (8/29/2005 7:30 am)                                                                         | 26 |
| Figure 13 Contours of maximum probable wave height (ft.) during Hurricane Katrina           |    |
| (8/29/2005 7:30 am)                                                                         | 27 |
| Figure 14 Maximum probable wave crest elevation contours (ft-MSL) during Hurricane          |    |
| Katrina (8/29/2005 7:30 am)                                                                 | 28 |
| Figure 15 Contours of depth-averaged current speed (ft./sec.) during Hurricane Katrina      |    |
| (8/29/2005 6:30 am)                                                                         | 29 |
| Figure 16 Locations statistical analysis was performed for Bridge 001552                    | 38 |
| Figure 17 Screenshot of storm wave and surge atlas GIS geodatabase                          | 40 |
| Figure 18 Aerial photograph of bridge removed from consideration because of                 |    |
| limited fetch                                                                               | 42 |
| Figure 19 Photograph of upstream view of bridge removed from consideration                  |    |
| because of vegetation canopy                                                                | 42 |
| Figure 20 Flowchart for bridge screening and evaluation process                             | 46 |
| Figure 21 Force and moment definition sketch                                                | 53 |