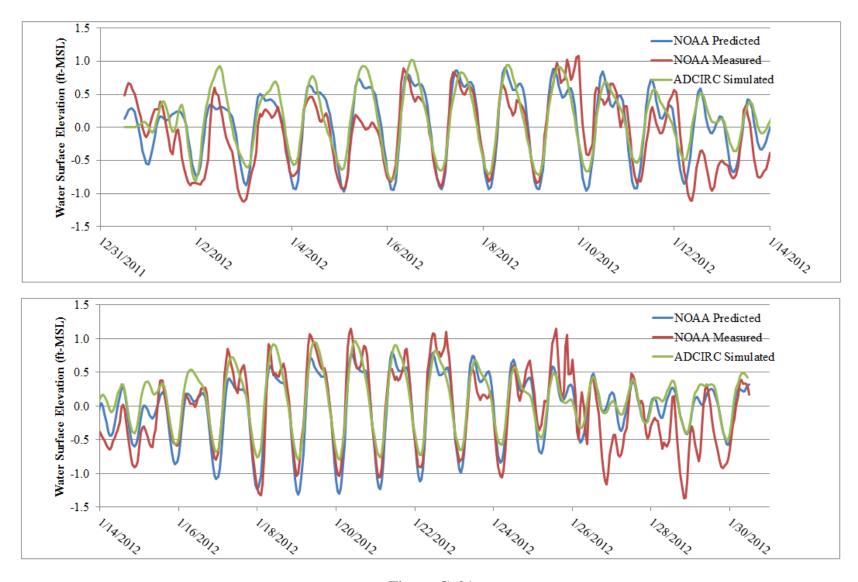

**Selected Models.** The program ADCIRC (ADvanced CIRCulation Model for Coastal Ocean Hydrodynamics) simulated both the tidal circulation and the hurricane storm surges in the project area. ADCIRC is a numerical model developed specifically for generating long duration hydrodynamic circulation along shelves, coasts, and within estuaries.

The program SWAN (Simulating WAves Nearshore) simulated wave heights and periods. SWAN, developed at the Delft University of Technology in the Netherlands, is a one- and two-dimensional numerical model for estimating wave parameters in coastal areas, lakes and estuaries from given wind, bathymetric, and current conditions.

Both models have been applied extensively by OEA/INTERA as well as numerous governmental agencies including the United States (US) Army, Navy, and FEMA. Appendix B provides detailed information on both ADCIRC and SWAN.