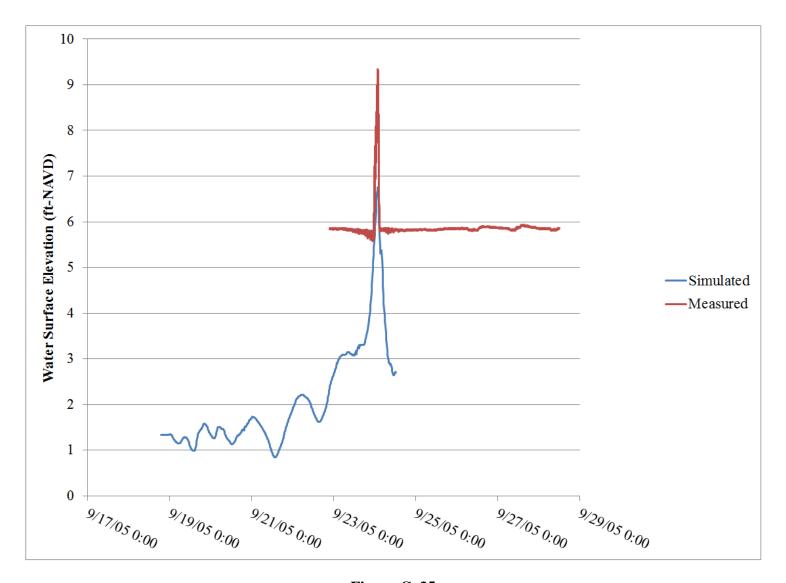

Figure C. 27 Hurricane Katrina calibration comparison modeled versus observed at NOAA gage 8765251



Figure C. 28 Hurricane Katrina calibration comparison modeled versus observed at NOAA gage 8766072



Figure C. 29 Hurricane Katrina calibration comparison modeled versus observed at NOAA gage 8768094



Figure C. 30 Hurricane Rita calibration comparison modeled versus observed at NOAA gage 8760922



Figure C. 31 Hurricane Rita calibration comparison modeled versus observed at NOAA gage 8761724



Figure C. 32 Hurricane Rita calibration comparison modeled versus observed at NOAA gage 8762075



Figure C. 33 Hurricane Rita calibration comparison modeled versus observed at NOAA gage 8762372



Figure C. 34 Hurricane Rita calibration comparison modeled versus observed at NOAA gage 8764044



Figure C. 35 Hurricane Rita calibration comparison modeled versus observed at USGS gage b15b



Figure C. 36 Hurricane Rita calibration comparison modeled versus observed at USGS gage LA9



Figure C. 37 Hurricane Rita calibration comparison modeled versus observed at USGS gage LA9b



Figure C. 38 Hurricane Rita calibration comparison modeled versus observed at USGS gage LA10



Figure C. 39 Hurricane Rita calibration comparison modeled versus observed at USGS gage LA11



Figure C. 40 Hurricane Rita calibration comparison modeled versus observed at USGS gage LA12



Figure C. 41 Hurricane Rita calibration comparison modeled versus observed at USGS gage LC2a



Figure C. 42 Hurricane Rita calibration comparison modeled versus observed at USGS gage LC5



Figure C. 43 Hurricane Rita cali