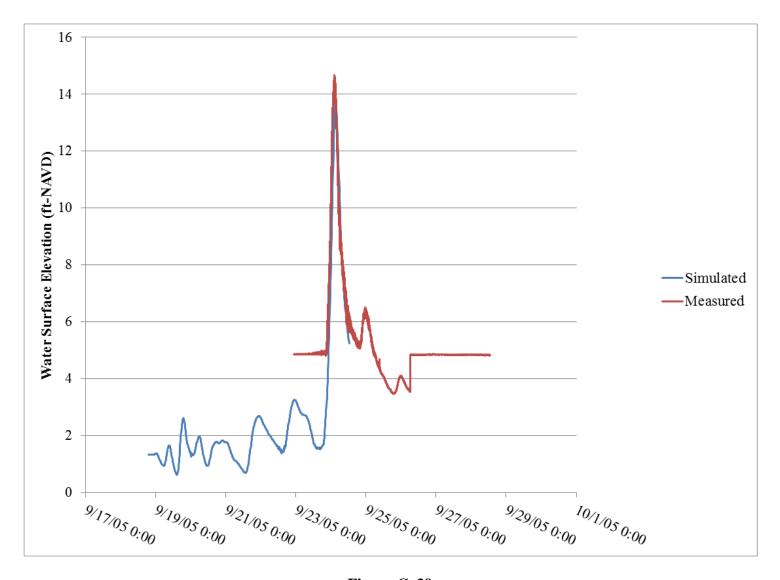

## LIST OF TABLES

| Table 1  | ADCIRC calibration results                                                  | 18 |
|----------|-----------------------------------------------------------------------------|----|
| Table 2  | ADCIRC verification results for Hurricane Katrina                           | 19 |
| Table 3  | ADCIRC verification results for Hurricane Rita                              | 20 |
| Table 4  | Hurricane Katrina SWAN calibration summary NOAA gages                       | 21 |
| Table 5  | Hurricane Katrina SWAN verification summary USACE gages                     | 21 |
| Table 6  | Hurricane Rita SWAN verification summary NOAA gages                         | 21 |
| Table 7  | Storms identified for hindcasting.                                          | 23 |
| Table 8  | 100-year extreme value analyses results for maximum storm water level and   |    |
|          | associated significant wave height and peak wave period                     | 32 |
| Table 9  | 100-year extreme value analyses results for maximum significant wave height |    |
|          | and associated peak wave period storm water level                           | 34 |
| Table 10 | Example statistics for Bridge 001552 for maximum storm water level          | 37 |
| Table 11 | Example statistics for Bridge 001552 for maximum significant wave height    | 37 |
| Table 12 | Bridges evaluated                                                           | 43 |
| Table 13 | Criticality index definition table                                          | 45 |
| Table 14 | 100-year surge/wave forces and moments calculated using the PBM             | 49 |
| Table 15 | Surge/wave forces, moments, and vulnerability indices                       | 55 |
|          |                                                                             |    |