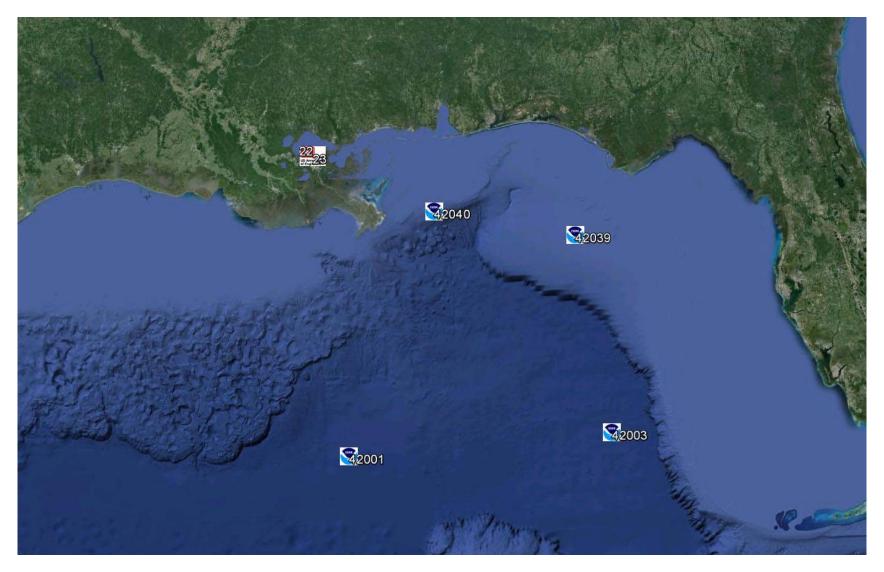

#### Wind and Atmospheric Pressure Fields

Both the storm surge and waves are generated by the wind and atmospheric pressure during the storm. For this study, Oceanweather, Inc. provided the wind and pressure fields for the hindcasted tropical storms and hurricanes. The wind speed and direction and the atmospheric pressure is computed at the nodes of two rectangular grids — WNAT28km basin scale and the LA3Min fine scale grid—at each time step for approximately five days during the approach and landfall of the storm. The WNAT28km basin scale grid spacing is 15 minute (Min) (0.25 degree, ~28 kilometers [km]) covering the domain 5-47.5N, 98-57.5W (Figure 1), the LA3Min fine scale grid spacing is 3 Min (0.05 degree, ~5 km) covering a domain 28.5-31N 95-87.7W (Figure 2).