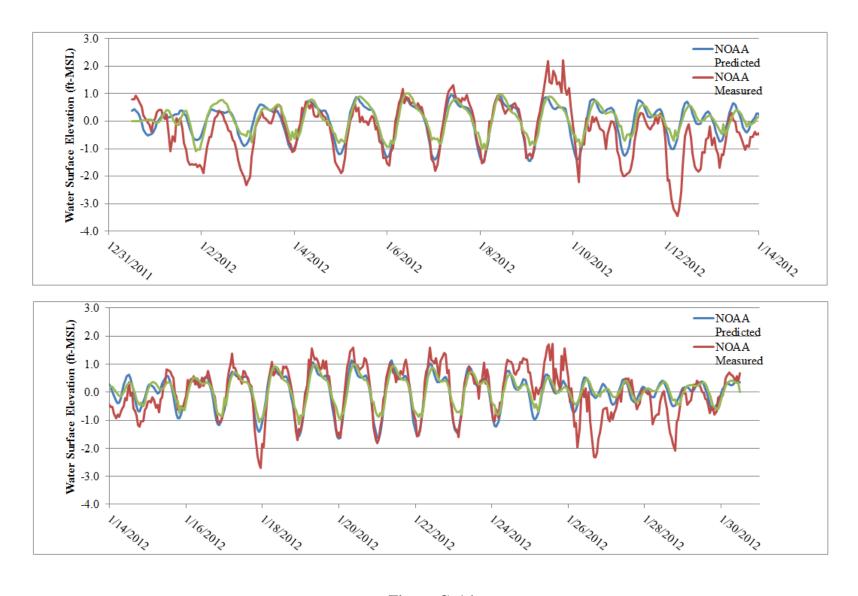

ions during astronomical tides. The meteorological effects (atmospheric pressure and wind speed and direction) are, of course, included in all of the hindcasts.



Figure C. 9
30-day calibration comparison simulated versus measured at NOAA gage 8760922



Figure C. 10 ADCIRC, NOAA measured, and NOAA predicted comparisons at NOAA gage 8760922



Figure C. 11 30-day calibration comparison modeled versus observed at NOAA gage 8760922



Figure C. 12 30-day calibration comparison modeled versus observed at NOAA gage 8760922



Figure C. 13
30-day calibration comparison modeled versus observed at NOAA gage 8768094



Figure C. 14 30-day calibration comparison modeled versus observed at NOAA gage 8761724



Figure C. 15 30-day calibration comparison modeled versus observed at NOAA gage 8762075



Figure C. 16 30-day calibration comparison modeled versus observed at NOAA gage 8766072



Figure C. 17 30-day calibration comparison modeled versus observed at NOAA gage 8767961



 ${\bf Figure~C.~18} \\ {\bf 30\text{-}day~calibration~comparison~modeled~versus~observed~at~NOAA~gage~8747437}$ 



Figure C. 19 30-day calibration comparison modeled versus observed at NOAA gage 8761927



Figure C. 20 30-day calibration comparison modeled versus observed at NOAA gage 8770570



Figure C. 21 30-day calibration comparison modeled versus observed at NOAA gage 8764227

Table C. 1 ADCIRC tidal calibration summary for NOAA measured tides

|         | Mean  | RMS   | Average |
|---------|-------|-------|---------|
| Gage    | Error | Error | Percent |
|         | (ft.) | (ft.) | Error   |
| 87474