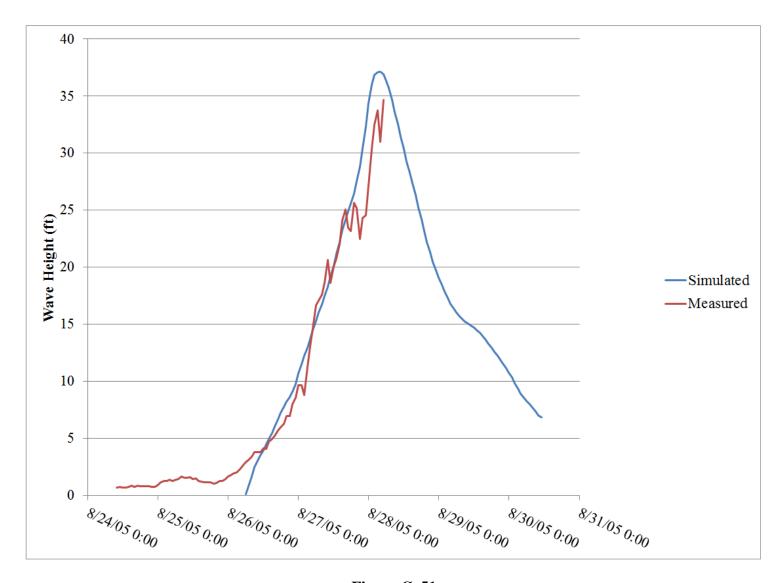

ues indicate over prediction of wave height and negative values under prediction. The average percent error ranged from a low of 7 percent to a high of 23 percent and an average of 13.9 percent. SWAN results consistently compared better with the observations at the near shore gage —42040. This is due to the higher mesh resolution in the near shore region. Notably the mesh resolution is highest near the bridges, so one would expect better results in these areas. Given the low errors and the slight tendency to over predict, the calibration was deemed within acceptable bounds and as such, the wave model was considered calibrated.



Figure C. 49 NOAA NDBC wave station locations



Figure C. 50 Hurricane Katrina SWAN calibration comparison simulated versus measured at NOAA NDBC station 42001



Figure C. 51
Hurricane Katrina SWAN calibration comparison simulated versus measured at NOAA NDBC station 42003



Figure C. 52 Hurricane Katrina SWAN calibration comparison simulated versus measured at NOAA NDBC station 42039



Figure C. 53 Hurricane Katrina SWAN calibration comparison simulated versus measured at NOAA NDBC station 42040



Figure C. 54
Hurricane Katrina SWAN calibration comparison simulated versus measured at USACE station 22



Figure C. 55
Hurricane Katrina SWAN calibration comparison simulated versus measured at USACE station 23



Figure C. 56
Hurricane Rita SWAN calibration comparison simulated versus measured at NOAA NDBC station 42001



Figure C. 57
Hurricane Rita SWAN calibration comparison simulated versus measured at NOAA NDBC station 42040



Figure C. 58