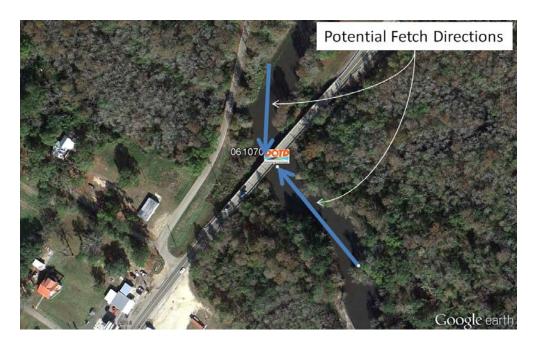

Selection of the bridges to be analyzed was a multi-step process. The original list of 3177 coastal bridges provided by DOTD engineers was reduced to 471 by the initial screening process. From these 471 bridges, DOTD District Offices with coastal parishes selected 101 bridges of concern. That said, bridge (recall number) 003450 was erroneously selected for 003480, so both bridges are included in the analysis — increasing the number to 101. These were screened based on aerial photographs, site photographs, topographic data, vegetation canopy, fetch length, and the bridge approach elevations — reducing the number of bridges from 101 to 65.