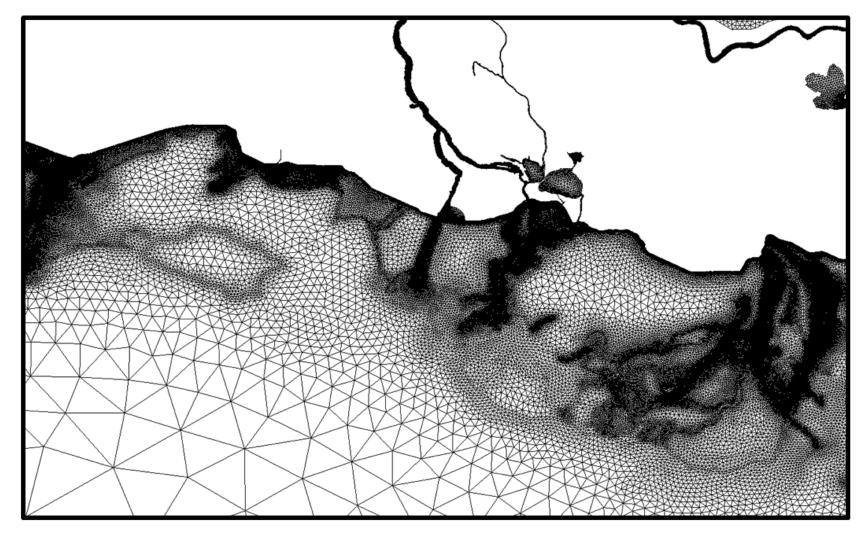

## LIST OF FIGURES

| Figure 1 Coarse scale wind and pressure grid (WNAT28km)                                     | 8  |
|---------------------------------------------------------------------------------------------|----|
| Figure 2 Fine scale wind and pressure grid (LA3Min)                                         | 8  |
| Figure 3 ADCIRC/SWAN mesh model domain with inset showing detail of coastal                 |    |
| Louisiana                                                                                   | 11 |
| Figure 4 Location of the detailed regions of the mesh                                       | 12 |
| Figure 5 Western coastal region of the model mesh illustrating the model detail in the      |    |
| Sabine Lake, Calcasieu Lake, Grand Lake, and White Lake areas                               | 13 |
| Figure 6 Central coastal region of the model mesh illustrating the model detail in          |    |
| Vermilion Bay, West Cote Blanche Bay, and Timbalier Bay areas                               | 14 |
| Figure 7 Southeastern coastal region of the model mesh illustrating the model detail in the |    |
| Mississippi Delta areas                                                                     | 15 |
| Figure 8 Northeastern coastal region of the model mesh illustrating the model detail in the |    |
| Lake Pontchartrain, Lake Borgne, and Chadeleur Sound areas                                  | 16 |
| Figure 9 Model application procedure diagram                                                | 22 |
| Figure 10 Paths of storms that occurred before 1920                                         | 24 |
| Figure 11 Paths of storms that occurred after 1920                                          | 24 |
| Figure 12 Contours of water surface elevation (ft-MSL) during Hurricane Katrina             |    |
| (8/29/2005 7:30 am)                                                                         | 26 |
| Figure 13 Contours of maximum probable wave height (ft.) during Hurricane Katrina           |    |
| (8/29/2005 7:30 am)                                                                         | 27 |
| Figure 14 Maximum probable wave crest elevation contours (ft-MSL) during Hurricane          |    |
| Katrina (8/29/2005 7:30 am)                                                                 | 28 |
| Figure 15 Contours of depth-averaged current speed (ft./sec.) during Hurricane Katrina      |    |
| (8/29/2005 6:30 am)                                                                         | 29 |
| Figure 16 Locations statistical analysis was performed for Bridge 001552                    | 38 |
| Figure 17 Screenshot of storm wave and surge atlas GIS geodatabase                          | 40 |
| Figure 18 Aerial photograph of bridge removed from consideration because of                 |    |
| limited fetch                                                                               | 42 |
| Figure 19 Photograph of upstream view of bridge removed from consideration                  |    |
| because of vegetation canopy                                                                | 42 |
| Figure 20 Flowchart for bridge screening and evaluation process                             | 46 |
| Figure 21 Force and moment definition sketch                                                | 53 |