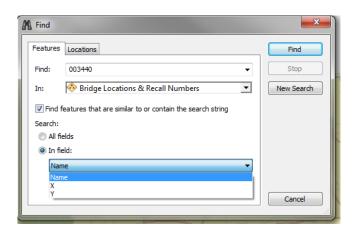

The final error estimator,  $E_{pct}$ , is the percent error. This parameter gives an indication of the degree to which the calculated values misrepresent the measured values. The percent error, in terms of rms error, is defined as:

$$E_{pct} = \frac{E_{rms}}{R} \tag{C-3}$$

where R is a representative range of the variable  $\chi$ . The R-value for the wave and period calculations equals the maximum value measured during the comparison period.

Figure C. 5 Hurricane Katrina and Hurricane Rita coastal hurricane high water marks

Figure C. 6 Hurricane Rita coastal hurricane high water marks

Figure C. 7
Example of hurricane high water marks filtering for Hurricane Katrina

Figure C. 8
NOAA NDBC wave station locations

## ADCIRC Model Calibration

The ADCIRC calibration includes the adjustment of model friction and lateral eddy viscosity until modeled water surface elevations match measured values within acceptable limits. FEMA [C.1] defines this limit as 10 percent (average percent error) or less for tidal calibrations. For storm surge verifications, FEMA acknowledges the complexity associated with measurements during storms. Based on the complexity, FEMA notes that the acceptable error range exceeds that under normal tidal calibrations. For this study, calibration error ranged from 4 percent to 9 percent and from 6 percent to 40 percent for the verification.

Three events were employed in the calibration/verification of the storm surge/tidal circulation model (ADCIRC). The first event is a month of tides from January 1 to January 30, 2012. The remaining events verify the calibrated model by comparing modeled and measured water surface elevations and modeled and measured high water elevations during Hurricanes Katrina and Rita.

The astronomical tide calibration focuses on the NOAA tide gages distributed evenly along the Louisiana Coast, the locations of which were shown in Figure C. 1. Figure C. 9 presents a comparison of the measured (NOAA) and simulated (ADCIRC) water surface elevations at NOAA Gage 8760922 during the entire length of the tide simulation. In the figure, the green line represents the water surface elevation at the gage location simulated by ADCIRC and the red line represents the measured water surface elevation at the gage. There are many instances where the two lines coincide, indicating good agreement between the modeled and measured data. Conversely, there are instances where the model either over predicts or under predicts the measured data. The instances where the model and measurement differ are primarily due to wind set up and set down. Although the observations from the gage include effects of wind, budget and time-constraints preclude the inclusion of wind in the model for the calibration procedure. That said, NOAA provides the predicted tides, which are derived from a network of tide gages, measuring stations and automated buoys up and down the U.S. coastline. The predicted tides only include the astronomical components. They do not include meteorological effects such as wind, rain, freshwater runoff and other short-term meteorological events. Figure C. 10 presents a comparison of the NOAA predicted (blue line) and measured (red line) water surface elevations along with a short portion (January 7, 2012 to January 14, 2012) of the simulated (green line) water surface elevations. In the figure, the ADCIRC and NOAA predicted agree well while the NOAA measured only agrees for a small portion of time. The disagreement between ADCIRC/NOAA predicted and NOAA measured is due to wind set up beginning on January 10th when wind speeds fluctuated between 20 and 35 knots until January 13th. Figure C. 11 through Figure C. 21 present comparisons between the ADCIRC simulated (green line), NOAA measured (red