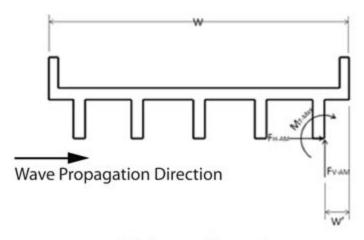

## LIST OF FIGURES

| Figure 1 Coarse scale wind and pressure grid (WNAT28km)                                     | 8  |
|---------------------------------------------------------------------------------------------|----|
| Figure 2 Fine scale wind and pressure grid (LA3Min)                                         | 8  |
| Figure 3 ADCIRC/SWAN mesh model domain with inset showing detail of coastal                 |    |
| Louisiana                                                                                   | 11 |
| Figure 4 Location of the detailed regions of the mesh                                       | 12 |
| Figure 5 Western coastal region of the model mesh illustrating the model detail in the      |    |
| Sabine Lake, Calcasieu Lake, Grand Lake, and White Lake areas                               | 13 |
| Figure 6 Central coastal region of the model mesh illustrating the model detail in          |    |
| Vermilion Bay, West Cote Blanche Bay, and Timbalier Bay areas                               | 14 |
| Figure 7 Southeastern coastal region of the model mesh illustrating the model detail in the |    |
| Mississippi Delta areas                                                                     | 15 |
| Figure 8 Northeastern coastal region of the model mesh illustrating the model detail in the |    |
| Lake Pontchartrain, Lake Borgne, and Chadeleur Sound areas                                  | 16 |
| Figure 9 Model application procedure diagram                                                | 22 |
| Figure 10 Paths of storms that occurred before 1920                                         | 24 |
| Figure 11 Paths of storms that occurred after 1920                                          | 24 |
| Figure 12 Contours of water surface elevation (ft-MSL) during Hurricane Katrina             |    |
| (8/29/2005 7:30 am)                                                                         | 26 |
| Figure 13 Contours of maximum probable wave height (ft.) during Hurricane Katrina           |    |
| (8/29/2005 7:30 am)                                                                         | 27 |
| Figure 14 Maximum probable wave crest elevation contours (ft-MSL) during Hurricane          |    |
| Katrina (8/29/2005 7:30 am)                                                                 | 28 |
| Figure 15 Contours of depth-averaged current speed (ft./sec.) during Hurricane Katrina      |    |
| (8/29/2005 6:30 am)                                                                         | 29 |
| Figure 16 Locations statistical analysis was performed for Bridge 001552                    | 38 |
| Figure 17 Screenshot of storm wave and surge atlas GIS geodatabase                          | 40 |
| Figure 18 Aerial photograph of bridge removed from consideration because of                 |    |
| limited fetch                                                                               | 42 |
| Figure 19 Photograph of upstream view of bridge removed from consideration                  |    |
| because of vegetation canopy                                                                | 42 |
| Figure 20 Flowchart for bridge screening and evaluation process                             | 46 |
| Figure 21 Force and moment definition sketch                                                | 53 |