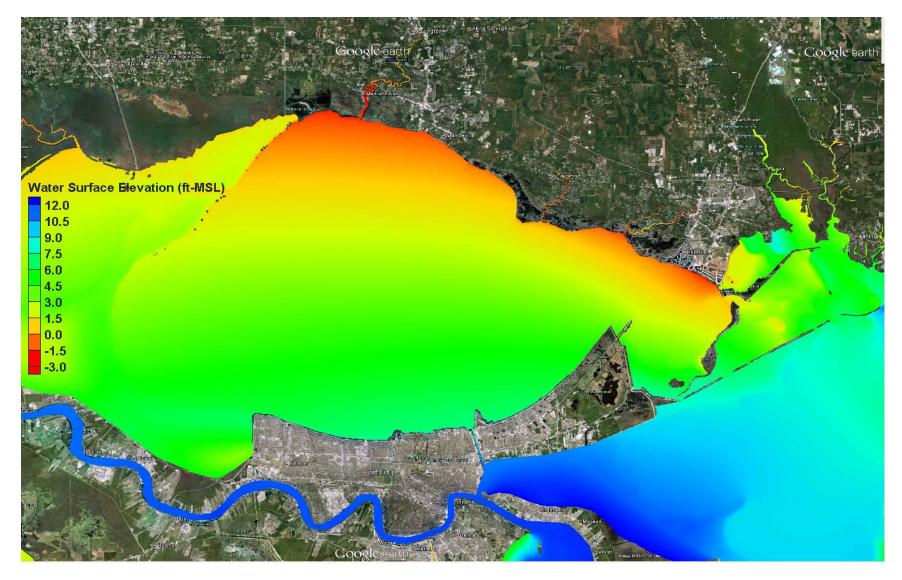

## LIST OF FIGURES

| Figure 1 Coarse scale wind and pressure grid (WNAT28km)                                     | 8  |
|---------------------------------------------------------------------------------------------|----|
| Figure 2 Fine scale wind and pressure grid (LA3Min)                                         | 8  |
| Figure 3 ADCIRC/SWAN mesh model domain with inset showing detail of coastal                 |    |
| Louisiana                                                                                   | 11 |
| Figure 4 Location of the detailed regions of the mesh                                       | 12 |
| Figure 5 Western coastal region of the model mesh illustrating the model detail in the      |    |
| Sabine Lake, Calcasieu Lake, Grand Lake, and White Lake areas                               | 13 |
| Figure 6 Central coastal region of the model mesh illustrating the model detail in          |    |
| Vermilion Bay, West Cote Blanche Bay, and Timbalier Bay areas                               | 14 |
| Figure 7 Southeastern coastal region of the model mesh illustrating the model detail in the |    |
| Mississippi Delta areas                                                                     | 15 |
| Figure 8 Northeastern coastal region of the model mesh illustrating the model detail in the |    |
| Lake Pontchartrain, Lake Borgne, and Chadeleur Sound areas                                  | 16 |
| Figure 9 Model application procedure diagram                                                | 22 |
| Figure 10 Paths of storms that occurred before 1920                                         | 24 |
| Figure 11 Paths of storms that occurred after 1920                                          | 24 |
| Figure 12 Contours of water surface elevation (ft-MSL) during Hurricane Katrina             |    |
| (8/29/2005 7:30 am)                                                                         | 26 |
| Figure 13 Contours of maximum probable wave height (ft.) during Hurricane Katrina           |    |
| (8/29/2005 7:30 am)                                                                         | 27 |
| Figure 14 Maximum probable wave crest elevation contours (ft-MSL) during Hurricane          |    |
| Katrina (8/29/2005 7:30 am)                                                                 | 28 |
| Figure 15 Contours of depth-averaged current speed (ft./sec.) during Hurricane Katrina      |    |
| (8/29/2005 6:30 am)                                                                         | 29 |
| Figure 16 Locations statistical analysis was performed for Bridge 001552                    | 38 |
| Figure 17 Screenshot of storm wave and surge atlas GIS geodatabase                          | 40 |
| Figure 18 Aerial photograph of bridge removed from consideration because of                 |    |
| limited fetch                                                                               | 42 |
| Figure 19 Photograph of upstream view of bridge removed from consideration                  |    |
| because of vegetation canopy                                                                | 42 |
| Figure 20 Flowchart for bridge screening and evaluation process                             | 46 |
| Figure 21 Force and moment definition sketch                                                | 53 |