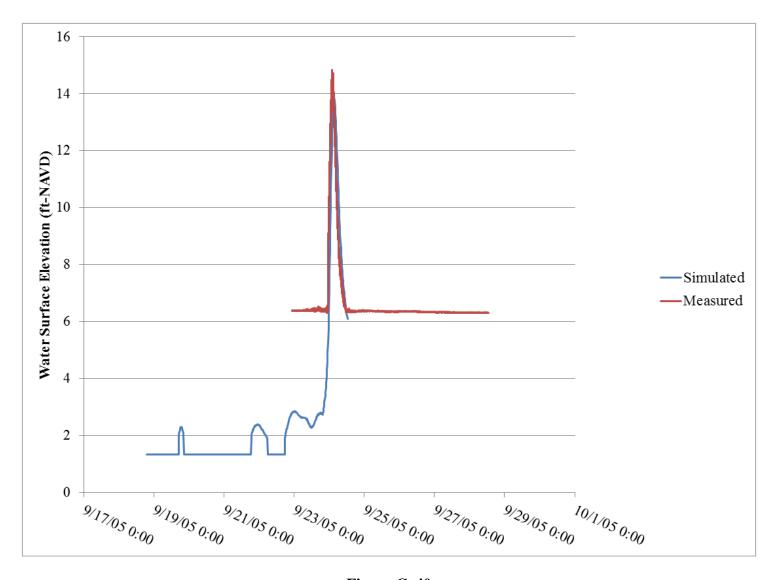

## LIST OF FIGURES

| Figure 1 Coarse scale wind and pressure grid (WNAT28km)                                     | 8  |
|---------------------------------------------------------------------------------------------|----|
| Figure 2 Fine scale wind and pressure grid (LA3Min)                                         | 8  |
| Figure 3 ADCIRC/SWAN mesh model domain with inset showing detail of coastal                 |    |
| Louisiana                                                                                   | 11 |
| Figure 4 Location of the detailed regions of the mesh                                       | 12 |
| Figure 5 Western coastal region of the model mesh illustrating the model detail in the      |    |
| Sabine Lake, Calcasieu Lake, Grand Lake, and White Lake areas                               | 13 |
| Figure 6 Central coastal region of the model mesh illustrating the model detail in          |    |
| Vermilion Bay, West Cote Blanche Bay, and Timbalier Bay areas                               | 14 |
| Figure 7 Southeastern coastal region of the model mesh illustrating the model detail in the |    |
| Mississippi Delta areas                                                                     | 15 |
| Figure 8 Northeastern coastal region of the model mesh illustrating the model detail in the |    |
| Lake Pontchartrain, Lake Borgne, and Chadeleur Sound areas                                  | 16 |
| Figure 9 Model application procedure diagram                                                | 22 |
| Figure 10 Paths of storms that occurred before 1920                                         | 24 |
| Figure 11 Paths of storms that occurred after 1920                                          | 24 |
| Figure 12 Contours of water surface elevation (ft-MSL) during Hurricane Katrina             |    |
| (8/29/2005 7:30 am)                                                                         | 26 |
| Figure 13 Contours of maximum probable wave height (ft.) during Hurricane Katrina           |    |
| (8/29/2005 7:30 am)                                                                         | 27 |
| Figure 14 Maximum probable wave crest elevation contours (ft-MSL) during Hurricane          |    |
| Katrina (8/29/2005 7:30 am)                                                                 | 28 |
| Figure 15 Contours of depth-averaged current speed (ft./sec.) during Hurricane Katrina      |    |
| (8/29/2005 6:30 am)                                                                         | 29 |
| Figure 16 Locations statistical analysis was performed for Bridge 001552                    | 38 |
| Figure 17 Screenshot of storm wave and surge atlas GIS geodatabase                          | 40 |
| Figure 18 Aerial photograph of bridge removed from consideration because of                 |    |
| limited fetch                                                                               | 42 |
| Figure 19 Photograph of upstream view of bridge removed from consideration                  |    |
| because of vegetation canopy                                                                | 42 |
| Figure 20 Flowchart for bridge screening and evaluation process                             | 46 |
| Figure 21 Force and moment definition sketch                                                | 53 |