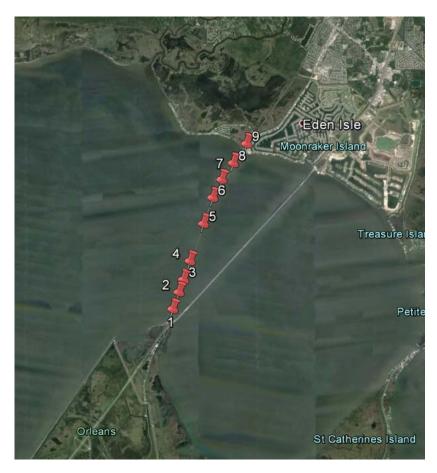

## LIST OF FIGURES

| Figure 1 Coarse scale wind and pressure grid (WNAT28km)                                     | 8  |
|---------------------------------------------------------------------------------------------|----|
| Figure 2 Fine scale wind and pressure grid (LA3Min)                                         | 8  |
| Figure 3 ADCIRC/SWAN mesh model domain with inset showing detail of coastal                 |    |
| Louisiana                                                                                   | 11 |
| Figure 4 Location of the detailed regions of the mesh                                       | 12 |
| Figure 5 Western coastal region of the model mesh illustrating the model detail in the      |    |
| Sabine Lake, Calcasieu Lake, Grand Lake, and White Lake areas                               | 13 |
| Figure 6 Central coastal region of the model mesh illustrating the model detail in          |    |
| Vermilion Bay, West Cote Blanche Bay, and Timbalier Bay areas                               | 14 |
| Figure 7 Southeastern coastal region of the model mesh illustrating the model detail in the |    |
| Mississippi Delta areas                                                                     | 15 |
| Figure 8 Northeastern coastal region of the model mesh illustrating the model detail in the |    |
| Lake Pontchartrain, Lake Borgne, and Chadeleur Sound areas                                  | 16 |
| Figure 9 Model application procedure diagram                                                | 22 |
| Figure 10 Paths of storms that occurred before 1920                                         | 24 |
| Figure 11 Paths of storms that occurred after 1920                                          | 24 |
| Figure 12 Contours of water surface elevation (ft-MSL) during Hurricane Katrina             |    |
| (8/29/2005 7:30 am)                                                                         | 26 |
| Figure 13 Contours of maximum probable wave height (ft.) during Hurricane Katrina           |    |
| (8/29/2005 7:30 am)                                                                         | 27 |
| Figure 14 Maximum probable wave crest elevation contours (ft-MSL) during Hurricane          |    |
| Katrina (8/29/2005 7:30 am)                                                                 | 28 |
| Figure 15 Contours of depth-averaged current speed (ft./sec.) during Hurricane Katrina      |    |
| (8/29/2005 6:30 am)                                                                         | 29 |
| Figure 16 Locations statistical analysis was performed for Bridge 001552                    | 38 |
| Figure 17 Screenshot of storm wave and surge atlas GIS geodatabase                          | 40 |
| Figure 18 Aerial photograph of bridge removed from consideration because of                 |    |
| limited fetch                                                                               | 42 |
| Figure 19 Photograph of upstream view of bridge removed from consideration                  |    |
| because of vegetation canopy                                                                | 42 |
| Figure 20 Flowchart for bridge screening and evaluation process                             | 46 |
| Figure 21 Force and moment definition sketch                                                | 53 |