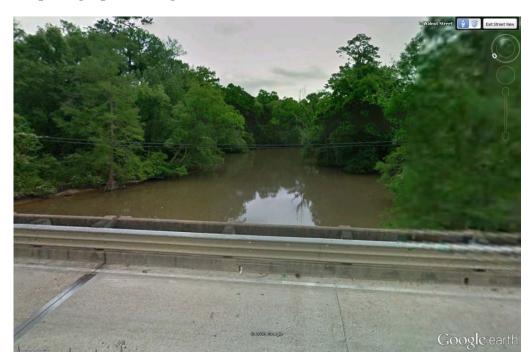

Selection of the bridges to be analyzed was a multi-step process. The original list of 3177 coastal bridges provided by DOTD engineers was reduced to 471 by the initial screening process. From these 471 bridges, DOTD District Offices with coastal parishes selected 101 bridges of concern. That said, bridge (recall number) 003450 was erroneously selected for 003480, so both bridges are included in the analysis — increasing the number to 101. These were screened based on aerial photographs, site photographs, topographic data, vegetation canopy, fetch length, and the bridge approach elevations — reducing the number of bridges from 101 to 65.