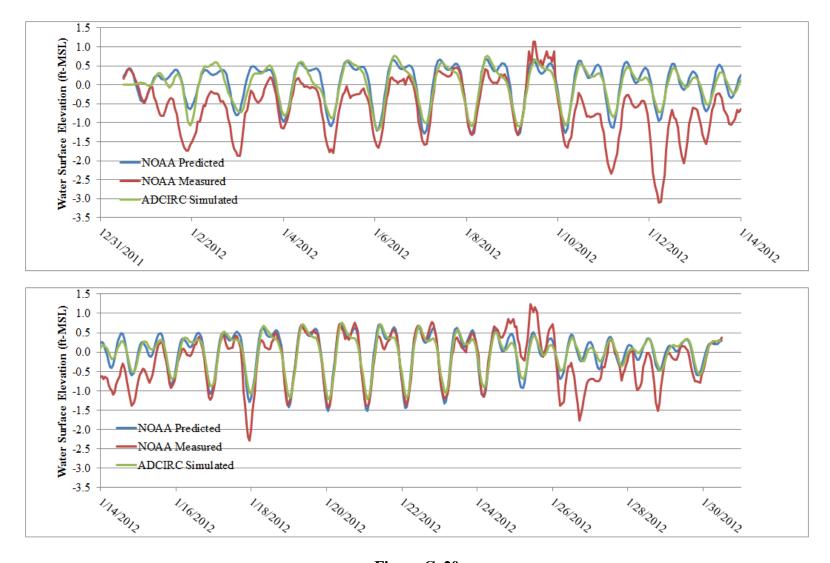

**Selected Models.** The program ADCIRC (ADvanced CIRCulation Model for Coastal Ocean Hydrodynamics) simulated both the tidal circulation and the hurricane storm surges in the project area. ADCIRC is a numerical model developed specifically for generating long duration hydrodynamic circulation along shelves, coasts, and within estuaries.

The program SWAN (Simulating WAves Nearshore) simulated wave heights and periods. SWAN, developed at the Delft University of Technology in the Netherlands, is a one- and two-dimensional numerical model for estimating wave parameters in coastal areas, lakes and estuaries from given wind, bathymetric, and current conditions.

Both models have been applied extensively by OEA/INTERA as well as numerous governmental agencies including the United States (US) Army, Navy, and FEMA. Appendix B provides detailed information on both ADCIRC and SWAN.