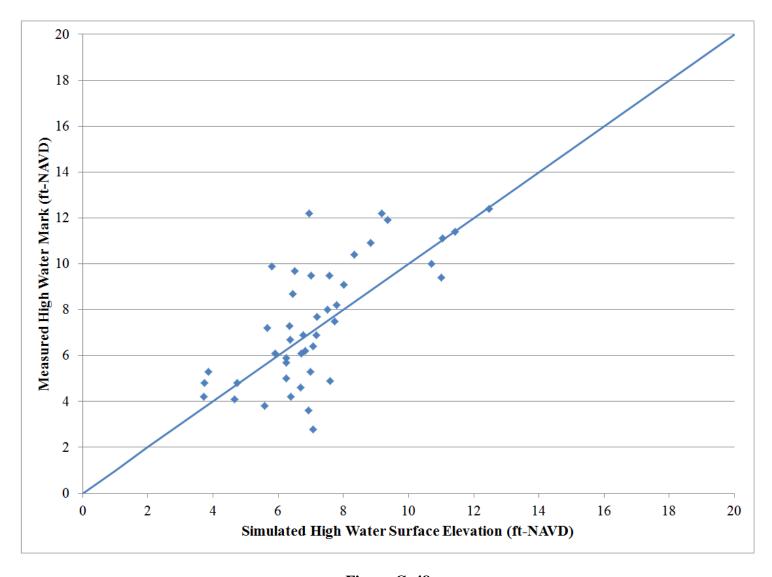

ictly still water elevations and the measured values may include waves. Table C. 5 presents the mean error and root mean square error (RMS) for the comparisons. As the RMS and mean error demonstrate, the model successfully reproduced water surface elevations for both storms.

Table C. 5
Summary of high water mark comparisons

| Hurricane | Mean<br>Error (ft.) | RMS<br>(ft.) |
|-----------|---------------------|--------------|
| Katrina   | 0.2                 | 4.8          |
| Rita      | -0.3                | 1.9          |



Figure C. 45 Location of hurricane high water marks for Hurricane Katrina



Figure C. 46 Location of hurricane high water marks for Hurricane Rita



Figure C. 47 Simulated high water surface elevation versus measured high water marks plots for Hurricane Katrina



Figure C. 48 Simulated high water surface elevation versus measured high water marks plots for Hurricane Rita

#### SWAN Model Calibration

Calibration of the SWAN model focused on the four National Data Buoy Center (NDBC) wave stations and two USACE gages with locations shown in Figure C. 49. Figure C. 50 through Figure C. 58 present comparisons between SWAN predicted and NDBC and USACE measured significant wave heights at the four NDBC and two USACE stations. Significant wave height is the average height of the one-third highest waves in a wave spectrum. Qualitatively, the model did a good job of predicting significant wave height. That said, there are some deviations, particularly in the days leading up to the storm. This is likely due to the presence of very small waves and the diffi