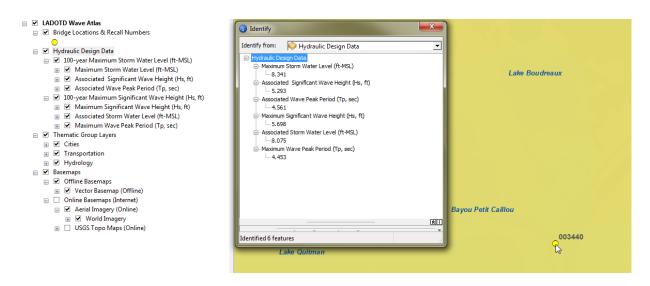

The final error estimator,  $E_{pct}$ , is the percent error. This parameter gives an indication of the degree to which the calculated values misrepresent the measured values. The percent error, in terms of rms error, is defined as:

The astronomical tide calibration focuses on the NOAA tide gages distributed evenly along the Louisiana Coast, the locations of which were shown in Figure C. 1. Figure C. 9 presents a comparison of the measured (NOAA) and simulated (ADCIRC) water surface elevations at NOAA Gage 8760922 during the entire length of the tide simulation. In the figure, the green line represents the water surface elevation at the gage location simulated by ADCIRC and the red line represents the measured water surface elevation at the gage. There are many instances where the two lines coincide, indicating good agreement between the modeled and measured data. Conversely, there are instances where the model either over predicts or under predicts the measured data. The instances where the model and measurement differ are primarily due to wind set up and set down. Although the observations from the gage include effects of wind, budget and time-constraints preclude the inclusion of wind in the model for the calibration procedure. That said, NOAA provides the predicted tides, which are derived from a network of tide gages, measuring stations and automated buoys up and down the U.S. coastline. The predicted tides only include the astronomical components. They do not include meteorological effects such as wind, rain, freshwater runoff and other short-term meteorological events. Figure C. 10 presents a comparison of the NOAA predicted (blue line) and measured (red line) water surface elevations along with a short portion (January 7, 2012 to January 14, 2012) of the simulated (green line) water surface elevations. In the figure, the ADCIRC and NOAA predicted agree well while the NOAA measured only agrees for a small portion of time. The disagreement between ADCIRC/NOAA predicted and NOAA measured is due to wind set up beginning on January 10th when wind speeds fluctuated between 20 and 35 knots until January 13th. Figure C. 11 through Figure C. 21 present comparisons between the ADCIRC simulated (green line), NOAA measured (red