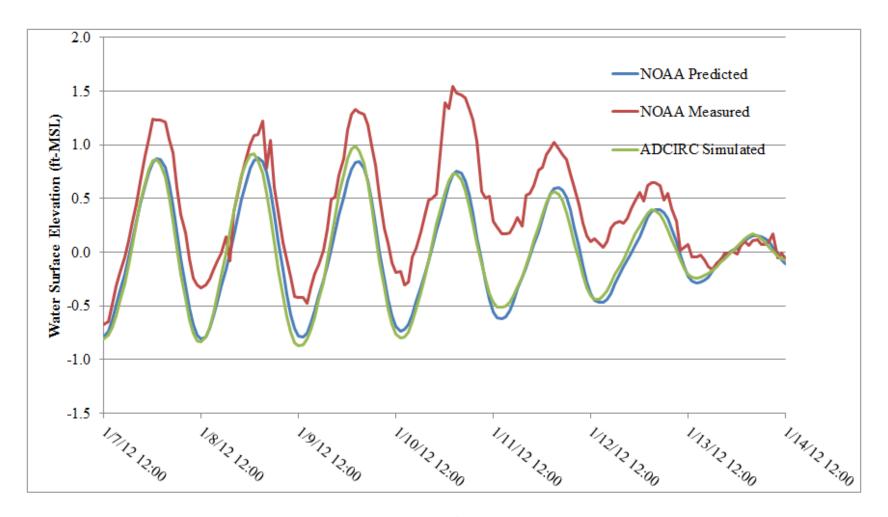

## LIST OF FIGURES

| Figure 1 Coarse scale wind and pressure grid (WNAT28km)                                     | 8  |
|---------------------------------------------------------------------------------------------|----|
| Figure 2 Fine scale wind and pressure grid (LA3Min)                                         | 8  |
| Figure 3 ADCIRC/SWAN mesh model domain with inset showing detail of coastal                 |    |
| Louisiana                                                                                   | 11 |
| Figure 4 Location of the detailed regions of the mesh                                       | 12 |
| Figure 5 Western coastal region of the model mesh illustrating the model detail in the      |    |
| Sabine Lake, Calcasieu Lake, Grand Lake, and White Lake areas                               | 13 |
| Figure 6 Central coastal region of the model mesh illustrating the model detail in          |    |
| Vermilion Bay, West Cote Blanche Bay, and Timbalier Bay areas                               | 14 |
| Figure 7 Southeastern coastal region of the model mesh illustrating the model detail in the |    |
| Mississippi Delta areas                                                                     | 15 |
| Figure 8 Northeastern coastal region of the model mesh illustrating the model detail in the |    |
| Lake Pontchartrain, Lake Borgne, and Chadeleur Sound areas                                  | 16 |
| Figure 9 Model application procedure diagram                                                | 22 |
| Figure 10 Paths of storms that occurred before 1920                                         | 24 |
| Figure 11 Paths of storms that occurred after 1920                                          | 24 |
| Figure 12 Contours of water surface elevation (ft-MSL) during Hurricane Katrina             |    |
| (8/29/2005 7:30 am)                                                                         | 26 |
| Figure 13 Contours of maximum probable wave height (ft.) during Hurricane Katrina           |    |
| (8/29/2005 7:30 am)                                                                         | 27 |
| Figure 14 Maximum probable wave crest elevation contours (ft-MSL) during Hurricane          |    |
| Katrina (8/29/2005 7:30 am)                                                                 | 28 |
| Figure 15 Contours of depth-averaged current speed (ft./sec.) during Hurricane Katrina      |    |
| (8/29/2005 6:30 am)                                                                         | 29 |
| Figure 16 Locations statistical analysis was performed for Bridge 001552                    | 38 |
| Figure 17 Screenshot of storm wave and surge atlas GIS geodatabase                          | 40 |
| Figure 18 Aerial photograph of bridge removed from consideration because of                 |    |
| limited fetch                                                                               | 42 |
| Figure 19 Photograph of upstream view of bridge removed from consideration                  |    |
| because of vegetation canopy                                                                | 42 |
| Figure 20 Flowchart for bridge screening and evaluation process                             | 46 |
| Figure 21 Force and moment definition sketch                                                | 53 |