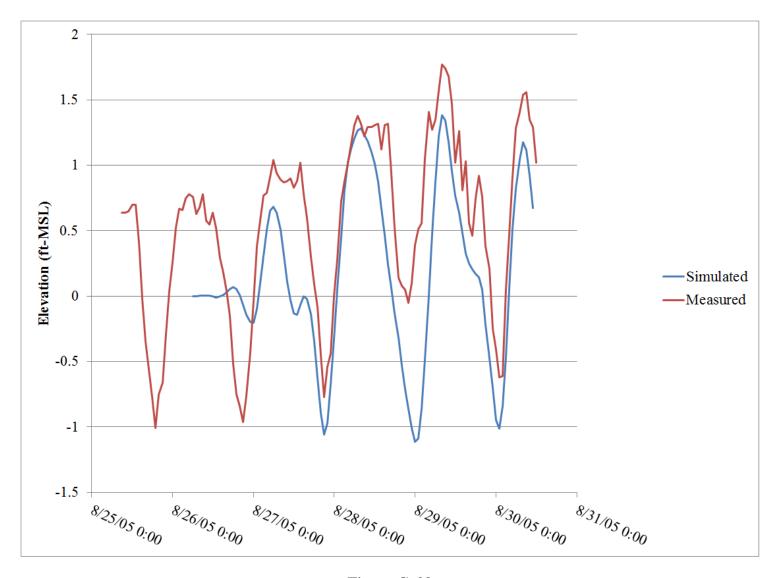

## LIST OF FIGURES

| Figure 1 Coarse scale wind and pressure grid (WNAT28km)                                     | 8  |
|---------------------------------------------------------------------------------------------|----|
| Figure 2 Fine scale wind and pressure grid (LA3Min)                                         | 8  |
| Figure 3 ADCIRC/SWAN mesh model domain with inset showing detail of coastal                 |    |
| Louisiana                                                                                   | 11 |
| Figure 4 Location of the detailed regions of the mesh                                       | 12 |
| Figure 5 Western coastal region of the model mesh illustrating the model detail in the      |    |
| Sabine Lake, Calcasieu Lake, Grand Lake, and White Lake areas                               | 13 |
| Figure 6 Central coastal region of the model mesh illustrating the model detail in          |    |
| Vermilion Bay, West Cote Blanche Bay, and Timbalier Bay areas                               | 14 |
| Figure 7 Southeastern coastal region of the model mesh illustrating the model detail in the |    |
| Mississippi Delta areas                                                                     | 15 |
| Figure 8 Northeastern coastal region of the model mesh illustrating the model detail in the |    |
| Lake Pontchartrain, Lake Borgne, and Chadeleur Sound areas                                  | 16 |
| Figure 9 Model application procedure diagram                                                | 22 |
| Figure 10 Paths of storms that occurred before 1920                                         | 24 |
| Figure 11 Paths of storms that occurred after 1920                                          | 24 |
| Figure 12 Contours of water surface elevation (ft-MSL) during Hurricane Katrina             |    |
| (8/29/2005 7:30 am)                                                                         | 26 |
| Figure 13 Contours of maximum probable wave height (ft.) during Hurricane Katrina           |    |
| (8/29/2005 7:30 am)                                                                         | 27 |
| Figure 14 Maximum probable wave crest elevation contours (ft-MSL) during Hurricane          |    |
| Katrina (8/29/2005 7:30 am)                                                                 | 28 |
| Figure 15 Contours of depth-averaged current speed (ft./sec.) during Hurricane Katrina      |    |
| (8/29/2005 6:30 am)                                                                         | 29 |
| Figure 16 Locations statistical analysis was performed for Bridge 001552                    | 38 |
| Figure 17 Screenshot of storm wave and surge atlas GIS geodatabase                          | 40 |
| Figure 18 Aerial photograph of bridge removed from consideration because of                 |    |
| limited fetch                                                                               | 42 |
| Figure 19 Photograph of upstream view of bridge removed from consideration                  |    |
| because of vegetation canopy                                                                | 42 |
| Figure 20 Flowchart for bridge screening and evaluation process                             | 46 |
| Figure 21 Force and moment definition sketch                                                | 53 |