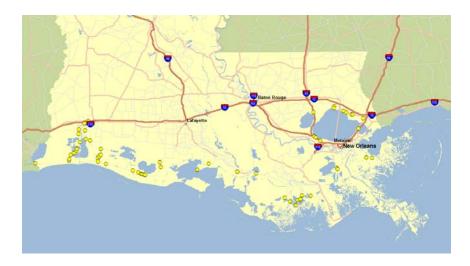

The final error estimator,  $E_{pct}$ , is the percent error. This parameter gives an indication of the degree to which the calculated values misrepresent the measured values. The percent error, in terms of rms error, is defined as:

$$E_{pct} = \frac{E_{rms}}{R} \tag{C-3}$$

where R is a representative range of the variable  $\chi$ . The R-value for the wave and period calculations equals the maximum value measured during the comparison period.

Figure C. 5 Hurricane Katrina and Hurricane Rita coastal hurricane high water marks

Figure C. 6 Hurricane Rita coastal hurricane high water marks

Figure C. 7
Example of hurricane high water marks filtering for Hurricane Katrina

Figure C. 8
NOAA NDBC wave station locations

## ADCIRC Model Calibration

The ADCIRC calibration includes the adjustment of model friction and lateral eddy viscosity until modeled water surface elevations match measured values within acceptable limits. FEMA [C.1] defines this limit as 10 percent (average percent error) or less for tidal calibrations. For storm surge verifications, FEMA acknowledges the complexity associated with measurements during storms. Based on the complexity, FEMA notes that the acceptable error range exceeds that under normal tidal calibrations. For this study, calibration error ranged from 4 percent to 9 percent and from 6 percent to 40 percent for the verification.

Three events were employed in the calibration/verification of the storm surge/tidal circulation model (ADCIRC). The first event is a month of tides from January 1 to January 30, 2012. The remaining events verify the calibrated model by comparing modeled and measured water surface elevations and modeled and measured high water elevations during Hurricanes Katrina and Rita.

The astronomical tide calibration focuses on the NOAA tide gages distributed evenly along the Louisiana Coast, the locations of which were shown in Figure C. 1. Figure C. 9 presents a comparison of the measured (NOAA) and simulated (ADCIRC) water surface elevations at NOAA Gage 8760922 during the entire length of the tide simulation. In the figure, the green line represents the water surface elevation at the gage location simulated by ADCIRC and the red line represents the measured water surface elevation at the gage. There are many instances where the two lines coincide, indicating good agreement between the modeled and measured data. Conversely, there are instances where the model either over predicts or under predicts the measured data. The instances where the model and measurement differ are primarily due to wind set up and set down. Although the observations from the gage include effects of wind, budget and time-constraints preclude the inclusion of wind in the model for the calibration procedure. That said, NOAA provides the predicted tides, which are derived from a network of tide gages, measuring stations and automated buoys up and down the U.S. coastline. The predicted tides only include the astronomical components. They do not include meteorological effects such as wind, rain, freshwater runoff and other short-term meteorological events. Figure C. 10 presents a comparison of the NOAA predicted (blue line) and measured (red line) water surface elevations along with a short portion (January 7, 2012 to January 14, 2012) of the simulated (green line) water surface elevations. In the figure, the ADCIRC and NOAA predicted agree well while the NOAA measured only agrees for a small portion of time. The disagreement between ADCIRC/NOAA predicted and NOAA measured is due to wind set up beginning on January 10th when wind speeds fluctuated between 20 and 35 knots until January 13th. Figure C. 11 through Figure C. 21 present comparisons between the ADCIRC simulated (green line), NOAA measured (red