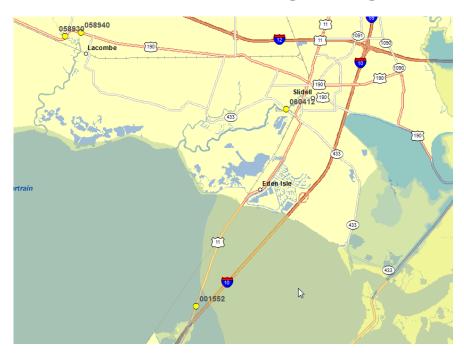

The final error estimator,  $E_{pct}$ , is the percent error. This parameter gives an indication of the degree to which the calculated values misrepresent the measured values. The percent error, in terms of rms error, is defined as:

$$E_{pct} = \frac{E_{rms}}{R} \tag{C-3}$$

where R is a representative range of the variable  $\chi$ . The R-value for the wave and period calculations equals the maximum value measured during the comparison period.

Figure C. 5 Hurricane Katrina and Hurricane Rita coastal hurricane high water marks

Figure C. 6 Hurricane Rita coastal hurricane high water marks

Figure C. 7
Example of hurricane high water marks filtering for Hurricane Katrina

Figure C. 8
NOAA NDBC wave station locations

## ADCIRC Model Calibration

The ADCIRC calibration includes the adjustment of model friction and lateral eddy viscosity until modeled water surface elevations match measured values within acceptable limits. FEMA [C.1] defines this limit as 10 percent (average percent error) or less for tidal calibrations. For storm surge verifications, FEMA acknowledges the complexity associated with measurements during storms. Based on the complexity, FEMA notes that the acceptable error range exceeds that under normal tidal calibrations. For this study, calibration error ranged from 4 percent to 9 percent and from 6 percent to 40 percent for the verification.

Three events were employed in the calibration/verification of the storm surge/tidal circulation model (ADCIRC). The first event is a month of tides from January 1 to January 30, 2012. The remaining events verify the calibrated model by comparing modeled and measured water surface elevations and modeled and measured high water elevations during Hurricanes Katrina and Rita.

The astronomical tide calibration focuses on the NOAA tide gages distributed evenly along the Louisiana Coast, the locations of which were shown in Figure C. 1. Figure C. 9 presents a comparison of the measured (NOAA) and simulated (ADCIRC) water surface elevations at NOAA Gage 8760922 during the entire length of the tide simulation. In the figure, the green line represents the water surface elevation at the gage location simulated by ADCIRC and the red line represents the measured water surface elevation at the gage. There are many instances where the two lines coincide, indicating good agreement between the modeled and measured data. Conversely, there are instances where the model either over predicts or under predicts the measured data. The instances where the model and measurement differ are primarily due to wind set up and set down. Although the observations from the gage include effects of wind, budget and time-constraints preclude the inclusion of wind in the model for the calibration procedure. That said, NOAA provides the predicted tides, which are derived from a network of tide gages, measuring stations and automated buoys up and down the U.S. coastline. The predicted tides only include the astronomical components. They do not include meteorological effects such as wind, rain, freshwater runoff and other short-term meteorological events. Figure C. 10 presents a comparison of the NOAA predicted (blue line) and measured (red line) water surface elevations along with a short portion (January 7, 2012 to January 14, 2012) of the simulated (green line) water surface elevations. In the figure, the ADCIRC and NOAA predicted agree well while the NOAA measured only agrees for a small portion of time. The disagreement between ADCIRC/NOAA predicted and NOAA measured is due to wind set up beginning on January 10th when wind speeds fluctuated between 20 and 35 knots until January 13th. Figure C. 11 through Figure C. 21 present comparisons between the ADCIRC simulated (green line), NOAA measured (red