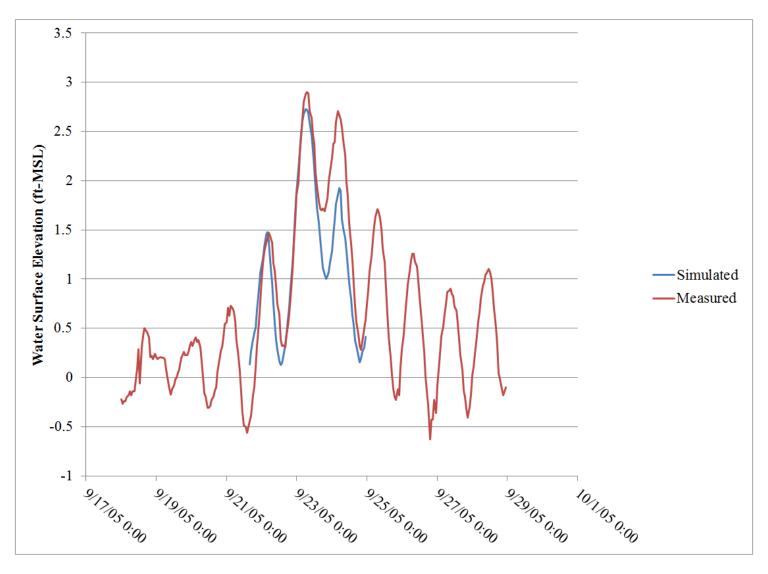

## LIST OF FIGURES

| Figure 1 Coarse scale wind and pressure grid (WNAT28km)                                     | 8  |
|---------------------------------------------------------------------------------------------|----|
| Figure 2 Fine scale wind and pressure grid (LA3Min)                                         | 8  |
| Figure 3 ADCIRC/SWAN mesh model domain with inset showing detail of coastal                 |    |
| Louisiana                                                                                   | 11 |
| Figure 4 Location of the detailed regions of the mesh                                       | 12 |
| Figure 5 Western coastal region of the model mesh illustrating the model detail in the      |    |
| Sabine Lake, Calcasieu Lake, Grand Lake, and White Lake areas                               | 13 |
| Figure 6 Central coastal region of the model mesh illustrating the model detail in          |    |
| Vermilion Bay, West Cote Blanche Bay, and Timbalier Bay areas                               | 14 |
| Figure 7 Southeastern coastal region of the model mesh illustrating the model detail in the |    |
| Mississippi Delta areas                                                                     | 15 |
| Figure 8 Northeastern coastal region of the model mesh illustrating the model detail in the |    |
| Lake Pontchartrain, Lake Borgne, and Chadeleur Sound areas                                  | 16 |
| Figure 9 Model application procedure diagram                                                | 22 |
| Figure 10 Paths of storms that occurred before 1920                                         | 24 |
| Figure 11 Paths of storms that occurred after 1920                                          | 24 |
| Figure 12 Contours of water surface elevation (ft-MSL) during Hurricane Katrina             |    |
| (8/29/2005 7:30 am)                                                                         | 26 |
| Figure 13 Contours of maximum probable wave height (ft.) during Hurricane Katrina           |    |
| (8/29/2005 7:30 am)                                                                         | 27 |
| Figure 14 Maximum probable wave crest elevation contours (ft-MSL) during Hurricane          |    |
| Katrina (8/29/2005 7:30 am)                                                                 | 28 |
| Figure 15 Contours of depth-averaged current speed (ft./sec.) during Hurricane Katrina      |    |
| (8/29/2005 6:30 am)                                                                         | 29 |
| Figure 16 Locations statistical analysis was performed for Bridge 001552                    | 38 |
| Figure 17 Screenshot of storm wave and surge atlas GIS geodatabase                          | 40 |
| Figure 18 Aerial photograph of bridge removed from consideration because of                 |    |
| limited fetch                                                                               | 42 |
| Figure 19 Photograph of upstream view of bridge removed from consideration                  |    |
| because of vegetation canopy                                                                | 42 |
| Figure 20 Flowchart for bridge screening and evaluation process                             | 46 |
| Figure 21 Force and moment definition sketch                                                | 53 |