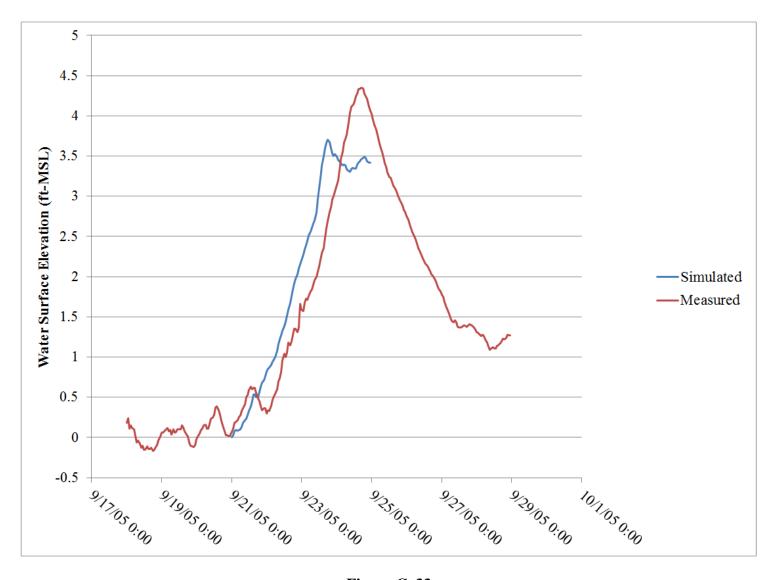

e C. 25 Hurricane Katrina calibration comparison modeled versus observed at NOAA gage 8762482



Figure C. 26 Hurricane Katrina calibration comparison modeled versus observed at NOAA gage 8764044



Figure C. 27 Hurricane Katrina calibration comparison modeled versus observed at NOAA gage 8765251



Figure C. 28 Hurricane Katrina calibration comparison modeled versus observed at NOAA gage 8766072



Figure C. 29 Hurricane Katrina calibration comparison modeled versus observed at NOAA gage 8768094



Figure C. 30 Hurricane Rita calibration comparison modeled versus observed at NOAA gage 8760922



Figure C. 31 Hurricane Rita calibration comparison modeled versus observed at NOAA gage 8761724



Figure C. 32 Hurricane Rita calibration comparison modeled versus observed at NOAA gage 8762075



Figure C. 33 Hurricane Rita calibration comparison modeled versus observed at NOAA gage 8762372



Figure C. 34 Hurricane Rita calibration comparison modeled versus observed at NOAA gage 8764044



Figure C. 35 Hurricane Rita calibration comparison modeled versus observed at USGS gage b15b



Figure C. 36 Hurricane Rita calibration comparison modeled versus observed at USGS gage LA9



Figure C. 37 Hurricane Rita calibration comparison modeled versus observed at USGS gage LA9b



Figure C. 38 Hurricane Rita calibration comparison modeled versus observed at USGS gage LA10



Figure C. 39 Hurricane Rita calibration comparison modeled versus observed at USGS gage LA11



Figure C. 40 Hurricane Rita calibration comparison modeled versus observed at USGS gage LA12



Figure C. 41 Hurricane Ri