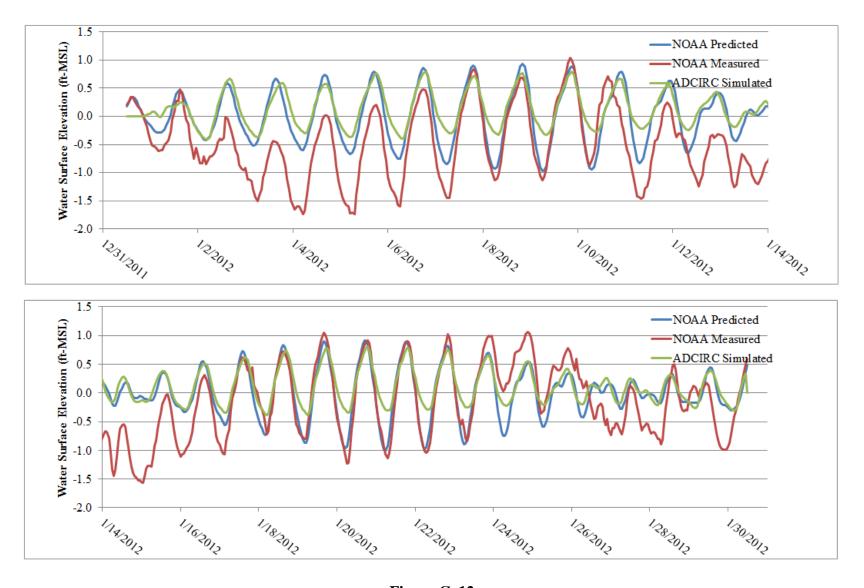

| APPENDIX B: MODEL DESCRIPTIONS                        | 79  |
|-------------------------------------------------------|-----|
| Introduction                                          | 79  |
| ADCIRC                                                | 79  |
| SWAN                                                  | 80  |
| APPENDIX C: MODEL CALIBRATION DETAILS                 | 83  |
| Introduction                                          | 83  |
| ADCIRC Model Calibration                              | 95  |
| SWAN Model Calibration                                | 143 |
| APPENDIX D: SHIFTED STORM PATHS                       | 155 |
| APPENDIX E: EXTREME VALUE ANALYSES DETAILS            | 159 |
| Statistics at Bridge Sites                            | 159 |
| Bootstrapping                                         | 160 |
| Whole Domain Statistics                               | 163 |
| Statistics for Associated Parameters                  |     |
| Astronomical Tides                                    | 164 |
| APPENDIX F: DESIGN WAVE PERIOD                        | 167 |
| APPENDIX G: STORM SURGE AND WAVE GIS DATABASE         | 169 |
| Overview                                              | 169 |
| Workspace Layout                                      | 169 |
| Data Toolbar Frame                                    | 172 |
| Table of Contents Frame                               | 172 |
| Map Display Frame                                     | 173 |
| Navigation Example – Bridge Recall Number 003440      | 175 |
| STEP 1: OPENING THE DOTD WAVE ATLAS 2014 GIS Database | 175 |
| STEP 2: SELECTING DISPLAYED DATA                      | 176 |
| STEP 3: LOCATING HYDRAULIC DESIGN DATA FOR A          |     |
| LOCATION                                              | 177 |
| STEP 4: IDENTIFYING HYDRAULIC DATA                    | 181 |
| APPENDIX H: PHYSICS BASED MODEL                       | 185 |
| Storm Surge and Wave Force Equations                  |     |
| APPENDIX I: EXAMPLE WAVE FORCE CALCULATIONS           | 189 |
| APPENDIX J. SELECTION OF BRIDGES                      | 195 |