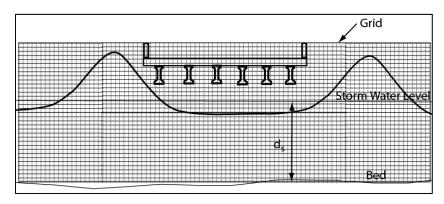

## LIST OF FIGURES

| Figure 1 Coarse scale wind and pressure grid (WNAT28km)                                     | 8  |
|---------------------------------------------------------------------------------------------|----|
| Figure 2 Fine scale wind and pressure grid (LA3Min)                                         | 8  |
| Figure 3 ADCIRC/SWAN mesh model domain with inset showing detail of coastal                 |    |
| Louisiana                                                                                   | 11 |
| Figure 4 Location of the detailed regions of the mesh                                       | 12 |
| Figure 5 Western coastal region of the model mesh illustrating the model detail in the      |    |
| Sabine Lake, Calcasieu Lake, Grand Lake, and White Lake areas                               | 13 |
| Figure 6 Central coastal region of the model mesh illustrating the model detail in          |    |
| Vermilion Bay, West Cote Blanche Bay, and Timbalier Bay areas                               | 14 |
| Figure 7 Southeastern coastal region of the model mesh illustrating the model detail in the |    |
| Mississippi Delta areas                                                                     | 15 |
| Figure 8 Northeastern coastal region of the model mesh illustrating the model detail in the |    |
| Lake Pontchartrain, Lake Borgne, and Chadeleur Sound areas                                  | 16 |
| Figure 9 Model application procedure diagram                                                | 22 |
| Figure 10 Paths of storms that occurred before 1920                                         | 24 |
| Figure 11 Paths of storms that occurred after 1920                                          | 24 |
| Figure 12 Contours of water surface elevation (ft-MSL) during Hurricane Katrina             |    |
| (8/29/2005 7:30 am)                                                                         | 26 |
| Figure 13 Contours of maximum probable wave height (ft.) during Hurricane Katrina           |    |
| (8/29/2005 7:30 am)                                                                         | 27 |
| Figure 14 Maximum probable wave crest elevation contours (ft-MSL) during Hurricane          |    |
| Katrina (8/29/2005 7:30 am)                                                                 | 28 |
| Figure 15 Contours of depth-averaged current speed (ft./sec.) during Hurricane Katrina      |    |
| (8/29/2005 6:30 am)                                                                         | 29 |
| Figure 16 Locations statistical analysis was performed for Bridge 001552                    | 38 |
| Figure 17 Screenshot of storm wave and surge atlas GIS geodatabase                          | 40 |
| Figure 18 Aerial photograph of bridge removed from consideration because of                 |    |
| limited fetch                                                                               | 42 |
| Figure 19 Photograph of upstream view of bridge removed from consideration                  |    |
| because of vegetation canopy                                                                | 42 |
| Figure 20 Flowchart for bridge screening and evaluation process                             | 46 |
| Figure 21 Force and moment definition sketch                                                | 53 |