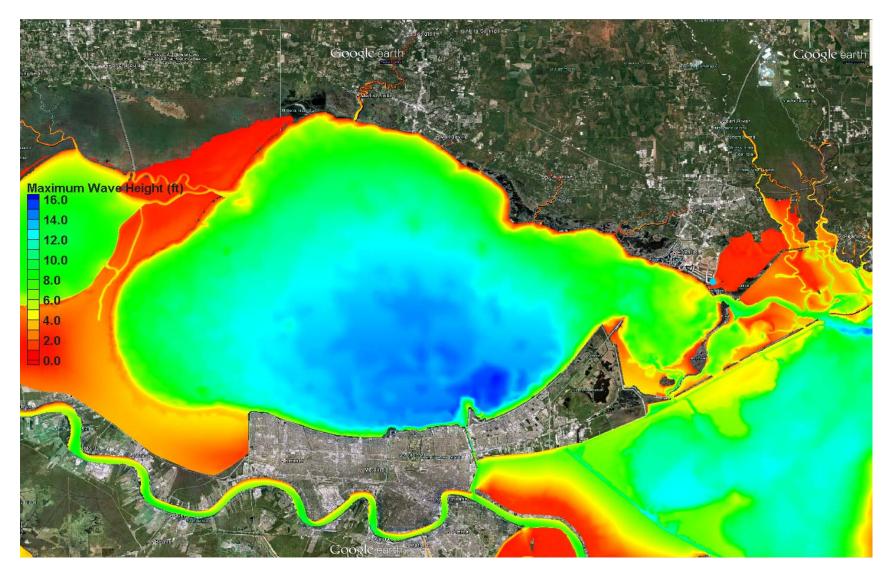

## LIST OF FIGURES

| Figure 1 Coarse scale wind and pressure grid (WNAT28km)                                     | 8  |
|---------------------------------------------------------------------------------------------|----|
| Figure 2 Fine scale wind and pressure grid (LA3Min)                                         | 8  |
| Figure 3 ADCIRC/SWAN mesh model domain with inset showing detail of coastal                 |    |
| Louisiana                                                                                   | 11 |
| Figure 4 Location of the detailed regions of the mesh                                       | 12 |
| Figure 5 Western coastal region of the model mesh illustrating the model detail in the      |    |
| Sabine Lake, Calcasieu Lake, Grand Lake, and White Lake areas                               | 13 |
| Figure 6 Central coastal region of the model mesh illustrating the model detail in          |    |
| Vermilion Bay, West Cote Blanche Bay, and Timbalier Bay areas                               | 14 |
| Figure 7 Southeastern coastal region of the model mesh illustrating the model detail in the |    |
| Mississippi Delta areas                                                                     | 15 |
| Figure 8 Northeastern coastal region of the model mesh illustrating the model detail in the |    |
| Lake Pontchartrain, Lake Borgne, and Chadeleur Sound areas                                  | 16 |
| Figure 9 Model application procedure diagram                                                | 22 |
| Figure 10 Paths of storms that occurred before 1920                                         | 24 |
| Figure 11 Paths of storms that occurred after 1920                                          | 24 |
| Figure 12 Contours of water surface elevation (ft-MSL) during Hurricane Katrina             |    |
| (8/29/2005 7:30 am)                                                                         | 26 |
| Figure 13 Contours of maximum probable wave height (ft.) during Hurricane Katrina           |    |
| (8/29/2005 7:30 am)                                                                         | 27 |
| Figure 14 Maximum probable wave crest elevation contours (ft-MSL) during Hurricane          |    |
| Katrina (8/29/2005 7:30 am)                                                                 | 28 |
| Figure 15 Contours of depth-averaged current speed (ft./sec.) during Hurricane Katrina      |    |
| (8/29/2005 6:30 am)                                                                         | 29 |
| Figure 16 Locations statistical analysis was performed for Bridge 001552                    | 38 |
| Figure 17 Screenshot of storm wave and surge atlas GIS geodatabase                          | 40 |
| Figure 18 Aerial photograph of bridge removed from consideration because of                 |    |
| limited fetch                                                                               | 42 |
| Figure 19 Photograph of upstream view of bridge removed from consideration                  |    |
| because of vegetation canopy                                                                | 42 |
| Figure 20 Flowchart for bridge screening and evaluation process                             | 46 |
| Figure 21 Force and moment definition sketch                                                | 53 |