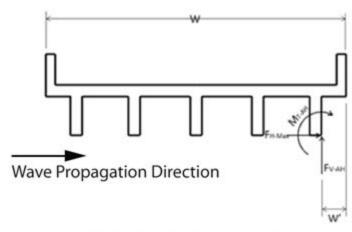

## LIST OF FIGURES

| Figure 1 Coarse scale wind and pressure grid (WNAT28km)                                     | 8  |
|---------------------------------------------------------------------------------------------|----|
| Figure 2 Fine scale wind and pressure grid (LA3Min)                                         | 8  |
| Figure 3 ADCIRC/SWAN mesh model domain with inset showing detail of coastal                 |    |
| Louisiana                                                                                   | 11 |
| Figure 4 Location of the detailed regions of the mesh                                       | 12 |
| Figure 5 Western coastal region of the model mesh illustrating the model detail in the      |    |
| Sabine Lake, Calcasieu Lake, Grand Lake, and White Lake areas                               | 13 |
| Figure 6 Central coastal region of the model mesh illustrating the model detail in          |    |
| Vermilion Bay, West Cote Blanche Bay, and Timbalier Bay areas                               | 14 |
| Figure 7 Southeastern coastal region of the model mesh illustrating the model detail in the |    |
| Mississippi Delta areas                                                                     | 15 |
| Figure 8 Northeastern coastal region of the model mesh illustrating the model detail in the |    |
| Lake Pontchartrain, Lake Borgne, and Chadeleur Sound areas                                  | 16 |
| Figure 9 Model application procedure diagram                                                | 22 |
| Figure 10 Paths of storms that occurred before 1920                                         | 24 |
| Figure 11 Paths of storms that occurred after 1920                                          | 24 |
| Figure 12 Contours of water surface elevation (ft-MSL) during Hurricane Katrina             |    |
| (8/29/2005 7:30 am)                                                                         | 26 |
| Figure 13 Contours of maximum probable wave height (ft.) during Hurricane Katrina           |    |
| (8/29/2005 7:30 am)                                                                         | 27 |
| Figure 14 Maximum probable wave crest elevation contours (ft-MSL) during Hurricane          |    |
| Katrina (8/29/2005 7:30 am)                                                                 | 28 |
| Figure 15 Contours of depth-averaged current speed (ft./sec.) during Hurricane Katrina      |    |
| (8/29/2005 6:30 am)                                                                         | 29 |
| Figure 16 Locations statistical analysis was performed for Bridge 001552                    | 38 |
| Figure 17 Screenshot of storm wave and surge atlas GIS geodatabase                          | 40 |
| Figure 18 Aerial photograph of bridge removed from consideration because of                 |    |
| limited fetch                                                                               | 42 |
| Figure 19 Photograph of upstream view of bridge removed from consideration                  |    |
| because of vegetation canopy                                                                | 42 |
| Figure 20 Flowchart for bridge screening and evaluation process                             | 46 |
| Figure 21 Force and moment definition sketch                                                | 53 |