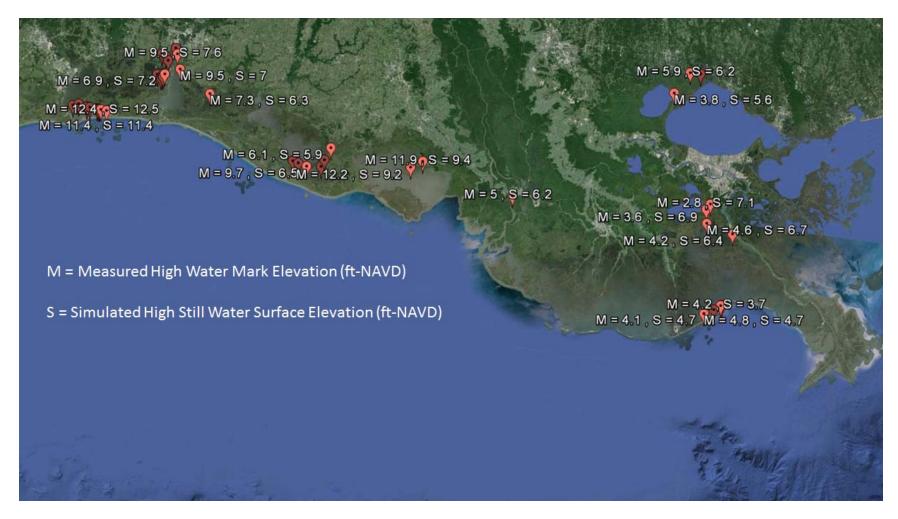

re more diamonds above the line, indicating the model predicts slightly lower water surface elevations than the measured high water marks. This is expected since the simulated values are strictly still water elevations and the measured values may include waves. Table C. 5 presents the mean error and root mean square error (RMS) for the comparisons. As the RMS and mean error demonstrate, the model successfully reproduced water surface elevations for both storms.

Table C. 5
Summary of high water mark comparisons

| Hurricane | Mean<br>Error (ft.) | RMS<br>(ft.) |
|-----------|---------------------|--------------|
| Katrina   | 0.2                 | 4.8          |
| Rita      | -0.3                | 1.9          |



Figure C. 45 Location of hurricane high water marks for Hurricane Katrina



Figure C. 46 Location of hurricane high water marks for Hurricane Rita



Figure C. 47 Simulated high water surface elevation versus measured high water marks plots for Hurricane Katrina



Figure C. 48 Simulated high water surface elevation versus measured high water marks plots for Hurricane Rita

#### SWAN Model Calibration

Calibration of the SWAN model focused on the four National Data Buoy Center (NDBC) wave stations and two USACE gages with locations shown in Figure C. 49. Figure C. 50 through Figure C. 58 present comparisons between SWAN predicted and NDBC and USACE measured significant wave heights at the four NDBC and two USACE stations. Significant wave height is the average height of the one-third highest waves in a wave spectrum. Qualitatively, the model did a good job of pr