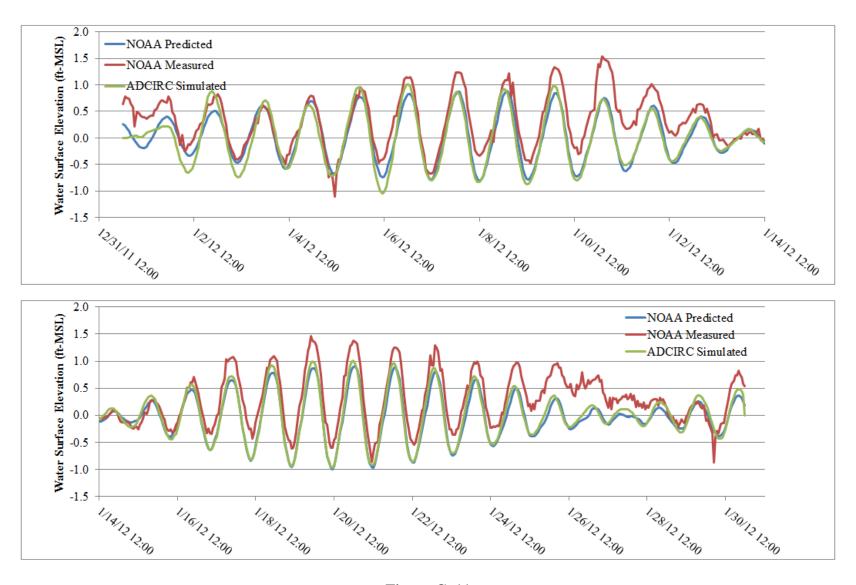

## LIST OF FIGURES

| Figure 1 Coarse scale wind and pressure grid (WNAT28km)                                     | 8  |
|---------------------------------------------------------------------------------------------|----|
| Figure 2 Fine scale wind and pressure grid (LA3Min)                                         | 8  |
| Figure 3 ADCIRC/SWAN mesh model domain with inset showing detail of coastal                 |    |
| Louisiana                                                                                   | 11 |
| Figure 4 Location of the detailed regions of the mesh                                       | 12 |
| Figure 5 Western coastal region of the model mesh illustrating the model detail in the      |    |
| Sabine Lake, Calcasieu Lake, Grand Lake, and White Lake areas                               | 13 |
| Figure 6 Central coastal region of the model mesh illustrating the model detail in          |    |
| Vermilion Bay, West Cote Blanche Bay, and Timbalier Bay areas                               | 14 |
| Figure 7 Southeastern coastal region of the model mesh illustrating the model detail in the |    |
| Mississippi Delta areas                                                                     | 15 |
| Figure 8 Northeastern coastal region of the model mesh illustrating the model detail in the |    |
| Lake Pontchartrain, Lake Borgne, and Chadeleur Sound areas                                  | 16 |
| Figure 9 Model application procedure diagram                                                | 22 |
| Figure 10 Paths of storms that occurred before 1920                                         | 24 |
| Figure 11 Paths of storms that occurred after 1920                                          | 24 |
| Figure 12 Contours of water surface elevation (ft-MSL) during Hurricane Katrina             |    |
| (8/29/2005 7:30 am)                                                                         | 26 |
| Figure 13 Contours of maximum probable wave height (ft.) during Hurricane Katrina           |    |
| (8/29/2005 7:30 am)                                                                         | 27 |
| Figure 14 Maximum probable wave crest elevation contours (ft-MSL) during Hurricane          |    |
| Katrina (8/29/2005 7:30 am)                                                                 | 28 |
| Figure 15 Contours of depth-averaged current speed (ft./sec.) during Hurricane Katrina      |    |
| (8/29/2005 6:30 am)                                                                         | 29 |
| Figure 16 Locations statistical analysis was performed for Bridge 001552                    | 38 |
| Figure 17 Screenshot of storm wave and surge atlas GIS geodatabase                          | 40 |
| Figure 18 Aerial photograph of bridge removed from consideration because of                 |    |
| limited fetch                                                                               | 42 |
| Figure 19 Photograph of upstream view of bridge removed from consideration                  |    |
| because of vegetation canopy                                                                | 42 |
| Figure 20 Flowchart for bridge screening and evaluation process                             | 46 |
| Figure 21 Force and moment definition sketch                                                | 53 |