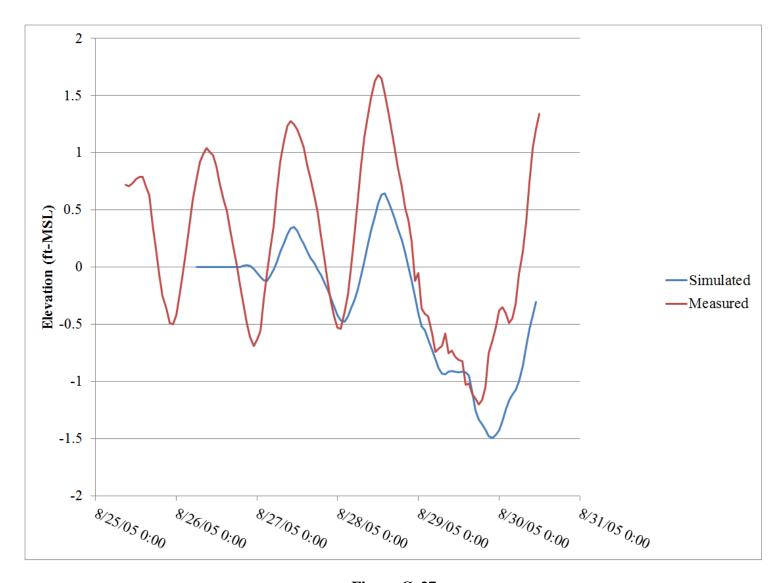

nd the average for all gages was 19 percent. For Hurricane Rita, the lowest error was 6 percent (LA9b and LC8a), the highest was 32 percent (LA10), and the average for all gages is 13 percent. Notably, the gages with the largest percent error occur where the surge was low for that event.



Figure C. 22 Hurricane Katrina calibration comparison modeled versus observed at NOAA gage 8760922



Figure C. 23 Hurricane Katrina calibration comparison modeled versus observed at NOAA gage 8761724



Figure C. 24 Hurricane Katrina calibration comparison modeled versus observed at NOAA gage 8762372



Figure C. 25 Hurricane Katrina calibration comparison modeled versus observed at NOAA gage 8762482



Figure C. 26 Hurricane Katrina calibration comparison modeled versus observed at NOAA gage 8764044



Figure C. 27 Hurricane Katrina calibration comparison modeled versus observed at NOAA gage 8765251



Figure C. 28 Hurricane Katrina calibration comparison modeled versus observed at NOAA gage 8766072



Figure C. 29 Hurricane Katrina calibration comparison modeled versus observed at NOAA gage 8768094



Figure C. 30 Hurricane Rita calibration comparison modeled versus observed at NOAA gage 8760922



Figure C. 31 Hurricane Rita calibration comparison modeled versus observed at NOAA gage 8761724



Figure C. 32 Hurricane Rita calibration comparison modeled versus observed at NOAA gage 8762075



Figure C. 33 Hurricane Rita calibration comparison modeled versus observed at NOAA gage 8762372



Figure C. 34 Hurricane Rita calibration comparison modeled versus observed at NOAA gage 8764044