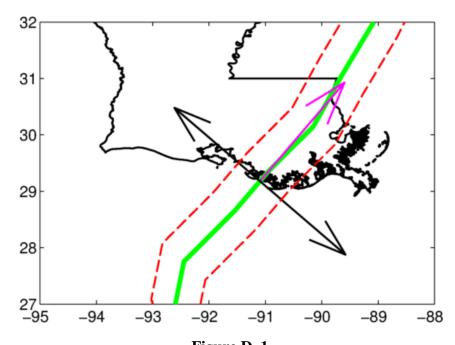

## LIST OF FIGURES

| Figure 1 Coarse scale wind and pressure grid (WNAT28km)                                     | 8  |
|---------------------------------------------------------------------------------------------|----|
| Figure 2 Fine scale wind and pressure grid (LA3Min)                                         | 8  |
| Figure 3 ADCIRC/SWAN mesh model domain with inset showing detail of coastal                 |    |
| Louisiana                                                                                   | 11 |
| Figure 4 Location of the detailed regions of the mesh                                       | 12 |
| Figure 5 Western coastal region of the model mesh illustrating the model detail in the      |    |
| Sabine Lake, Calcasieu Lake, Grand Lake, and White Lake areas                               | 13 |
| Figure 6 Central coastal region of the model mesh illustrating the model detail in          |    |
| Vermilion Bay, West Cote Blanche Bay, and Timbalier Bay areas                               | 14 |
| Figure 7 Southeastern coastal region of the model mesh illustrating the model detail in the |    |
| Mississippi Delta areas                                                                     | 15 |
| Figure 8 Northeastern coastal region of the model mesh illustrating the model detail in the |    |
| Lake Pontchartrain, Lake Borgne, and Chadeleur Sound areas                                  | 16 |
| Figure 9 Model application procedure diagram                                                | 22 |
| Figure 10 Paths of storms that occurred before 1920                                         | 24 |
| Figure 11 Paths of storms that occurred after 1920                                          | 24 |
| Figure 12 Contours of water surface elevation (ft-MSL) during Hurricane Katrina             |    |
| (8/29/2005 7:30 am)                                                                         | 26 |
| Figure 13 Contours of maximum probable wave height (ft.) during Hurricane Katrina           |    |
| (8/29/2005 7:30 am)                                                                         | 27 |
| Figure 14 Maximum probable wave crest elevation contours (ft-MSL) during Hurricane          |    |
| Katrina (8/29/2005 7:30 am)                                                                 | 28 |
| Figure 15 Contours of depth-averaged current speed (ft./sec.) during Hurricane Katrina      |    |
| (8/29/2005 6:30 am)                                                                         | 29 |
| Figure 16 Locations statistical analysis was performed for Bridge 001552                    | 38 |
| Figure 17 Screenshot of storm wave and surge atlas GIS geodatabase                          | 40 |
| Figure 18 Aerial photograph of bridge removed from consideration because of                 |    |
| limited fetch                                                                               | 42 |
| Figure 19 Photograph of upstream view of bridge removed from consideration                  |    |
| because of vegetation canopy                                                                | 42 |
| Figure 20 Flowchart for bridge screening and evaluation process                             | 46 |
| Figure 21 Force and moment definition sketch                                                | 53 |