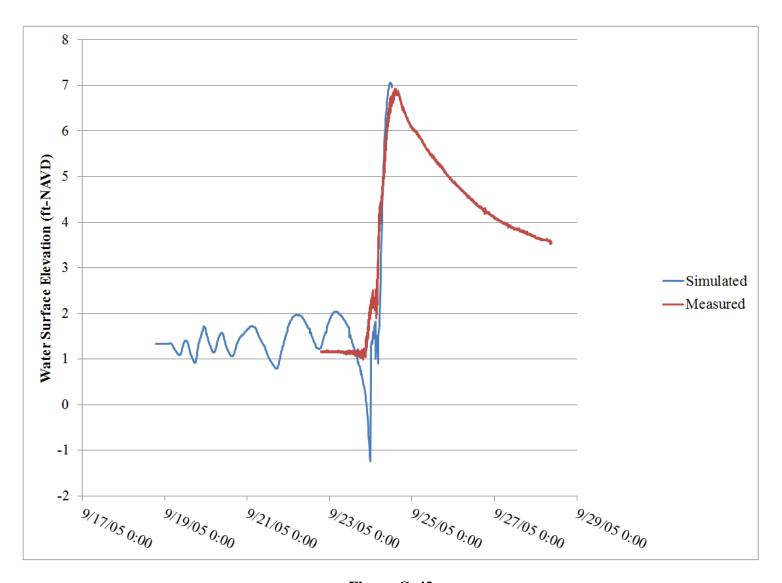

## LIST OF FIGURES

| Figure 1 Coarse scale wind and pressure grid (WNAT28km)                                     | 8  |
|---------------------------------------------------------------------------------------------|----|
| Figure 2 Fine scale wind and pressure grid (LA3Min)                                         | 8  |
| Figure 3 ADCIRC/SWAN mesh model domain with inset showing detail of coastal                 |    |
| Louisiana                                                                                   | 11 |
| Figure 4 Location of the detailed regions of the mesh                                       | 12 |
| Figure 5 Western coastal region of the model mesh illustrating the model detail in the      |    |
| Sabine Lake, Calcasieu Lake, Grand Lake, and White Lake areas                               | 13 |
| Figure 6 Central coastal region of the model mesh illustrating the model detail in          |    |
| Vermilion Bay, West Cote Blanche Bay, and Timbalier Bay areas                               | 14 |
| Figure 7 Southeastern coastal region of the model mesh illustrating the model detail in the |    |
| Mississippi Delta areas                                                                     | 15 |
| Figure 8 Northeastern coastal region of the model mesh illustrating the model detail in the |    |
| Lake Pontchartrain, Lake Borgne, and Chadeleur Sound areas                                  | 16 |
| Figure 9 Model application procedure diagram                                                | 22 |
| Figure 10 Paths of storms that occurred before 1920                                         | 24 |
| Figure 11 Paths of storms that occurred after 1920                                          | 24 |
| Figure 12 Contours of water surface elevation (ft-MSL) during Hurricane Katrina             |    |
| (8/29/2005 7:30 am)                                                                         | 26 |
| Figure 13 Contours of maximum probable wave height (ft.) during Hurricane Katrina           |    |
| (8/29/2005 7:30 am)                                                                         | 27 |
| Figure 14 Maximum probable wave crest elevation contours (ft-MSL) during Hurricane          |    |
| Katrina (8/29/2005 7:30 am)                                                                 | 28 |
| Figure 15 Contours of depth-averaged current speed (ft./sec.) during Hurricane Katrina      |    |
| (8/29/2005 6:30 am)                                                                         | 29 |
| Figure 16 Locations statistical analysis was performed for Bridge 001552                    | 38 |
| Figure 17 Screenshot of storm wave and surge atlas GIS geodatabase                          | 40 |
| Figure 18 Aerial photograph of bridge removed from consideration because of                 |    |
| limited fetch                                                                               | 42 |
| Figure 19 Photograph of upstream view of bridge removed from consideration                  |    |
| because of vegetation canopy                                                                | 42 |
| Figure 20 Flowchart for bridge screening and evaluation process                             | 46 |
| Figure 21 Force and moment definition sketch                                                | 53 |