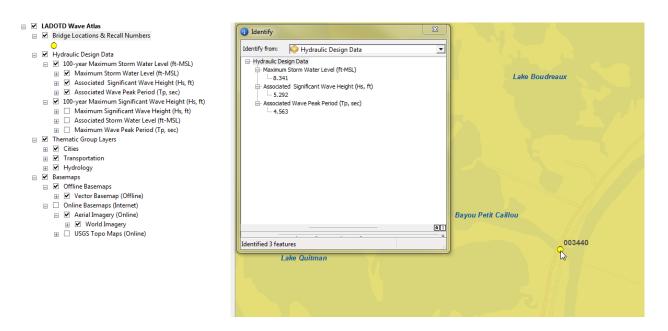

The final error estimator,  $E_{pct}$ , is the percent error. This parameter gives an indication of the degree to which the calculated values misrepresent the measured values. The percent error, in terms of rms error, is defined as:

The astronomical tide calibration focuses on the NOAA tide gages distributed evenly along the Louisiana Coast, the locations of which were shown in Figure C. 1. Figure C. 9 presents a comparison of the measured (NOAA) and simulated (ADCIRC) water surface elevations at NOAA Gage 8760922 during the entire length of the tide simulation. In the figure, the green line represents the water surface elevation at the gage location simulated by ADCIRC and the red line represents the measured water surface elevation at the gage. There are many instances where the two lines coincide, indicating good agreement between the modeled and measured data. Conversely, there are instances where the model either over predicts or under predicts the measured data. The instances where the model and measurement differ are primarily due to wind set up and set down. Although the observations from the gage include effects of wind, budget and time-constraints preclude the inclusion of wind in the model for the calibration procedure. That said, NOAA provides the predicted tides, which are derived from a network of tide gages, measuring stations and automated buoys up and down the U.S. coastline. The predicted tides only include the astronomical components. They do not include meteorological effects such as wind, rain, freshwater runoff and other short-term meteorological events. Figure C. 10 presents a comparison of the NOAA predicted (blue line) and measured (red line) water surface elevations along with a short portion (January 7, 2012 to January 14, 2012) of the simulated (green line) water surface elevations. In the figure, the ADCIRC and NOAA predicted agree well while the NOAA measured only agrees for a small portion of time. The disagreement between ADCIRC/NOAA predicted and NOAA measured is due to wind set up beginning on January 10th when wind speeds fluctuated between 20 and 35 knots until January 13th. Figure C. 11 through Figure C. 21 present comparisons between the ADCIRC simulated (green line), NOAA measured (red