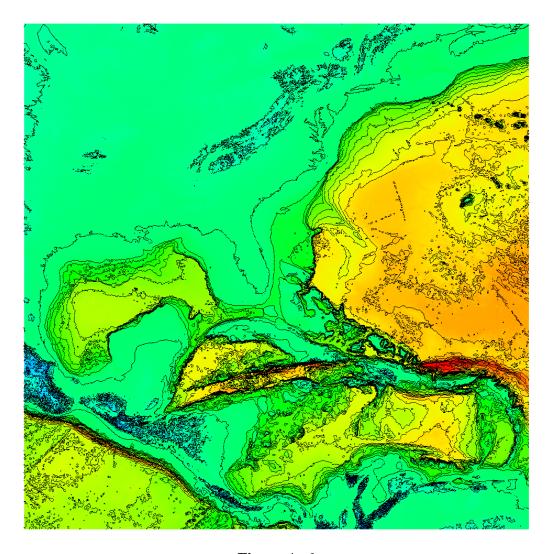

## LIST OF FIGURES

| Figure 1 Coarse scale wind and pressure grid (WNAT28km)                                     | 8  |
|---------------------------------------------------------------------------------------------|----|
| Figure 2 Fine scale wind and pressure grid (LA3Min)                                         | 8  |
| Figure 3 ADCIRC/SWAN mesh model domain with inset showing detail of coastal                 |    |
| Louisiana                                                                                   | 11 |
| Figure 4 Location of the detailed regions of the mesh                                       | 12 |
| Figure 5 Western coastal region of the model mesh illustrating the model detail in the      |    |
| Sabine Lake, Calcasieu Lake, Grand Lake, and White Lake areas                               | 13 |
| Figure 6 Central coastal region of the model mesh illustrating the model detail in          |    |
| Vermilion Bay, West Cote Blanche Bay, and Timbalier Bay areas                               | 14 |
| Figure 7 Southeastern coastal region of the model mesh illustrating the model detail in the |    |
| Mississippi Delta areas                                                                     | 15 |
| Figure 8 Northeastern coastal region of the model mesh illustrating the model detail in the |    |
| Lake Pontchartrain, Lake Borgne, and Chadeleur Sound areas                                  | 16 |
| Figure 9 Model application procedure diagram                                                | 22 |
| Figure 10 Paths of storms that occurred before 1920                                         | 24 |
| Figure 11 Paths of storms that occurred after 1920                                          | 24 |
| Figure 12 Contours of water surface elevation (ft-MSL) during Hurricane Katrina             |    |
| (8/29/2005 7:30 am)                                                                         | 26 |
| Figure 13 Contours of maximum probable wave height (ft.) during Hurricane Katrina           |    |
| (8/29/2005 7:30 am)                                                                         | 27 |
| Figure 14 Maximum probable wave crest elevation contours (ft-MSL) during Hurricane          |    |
| Katrina (8/29/2005 7:30 am)                                                                 | 28 |
| Figure 15 Contours of depth-averaged current speed (ft./sec.) during Hurricane Katrina      |    |
| (8/29/2005 6:30 am)                                                                         | 29 |
| Figure 16 Locations statistical analysis was performed for Bridge 001552                    | 38 |
| Figure 17 Screenshot of storm wave and surge atlas GIS geodatabase                          | 40 |
| Figure 18 Aerial photograph of bridge removed from consideration because of                 |    |
| limited fetch                                                                               | 42 |
| Figure 19 Photograph of upstream view of bridge removed from consideration                  |    |
| because of vegetation canopy                                                                | 42 |
| Figure 20 Flowchart for bridge screening and evaluation process                             | 46 |
| Figure 21 Force and moment definition sketch                                                | 53 |