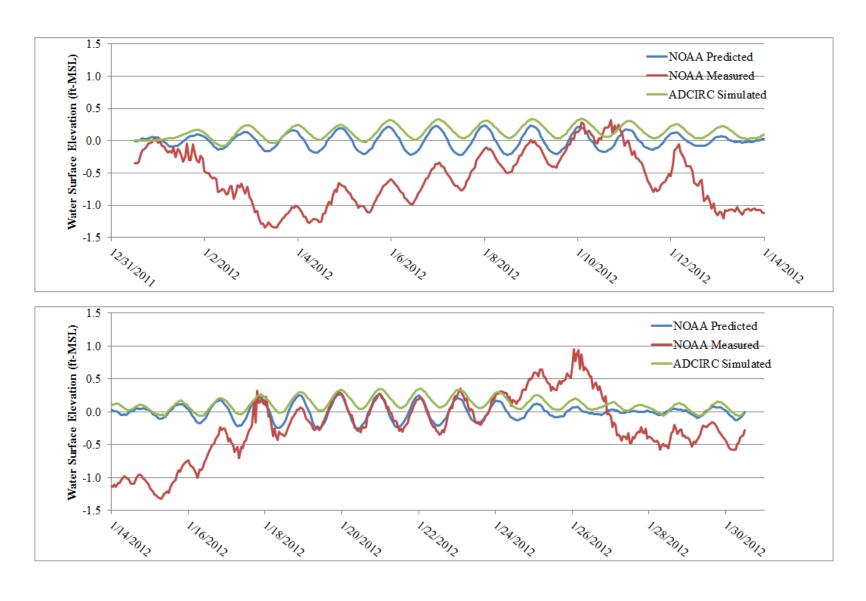

A predicted comparisons at NOAA gage 8760922



Figure C. 11 30-day calibration comparison modeled versus observed at NOAA gage 8760922



Figure C. 12 30-day calibration comparison modeled versus observed at NOAA gage 8760922



Figure C. 13
30-day calibration comparison modeled versus observed at NOAA gage 8768094



Figure C. 14 30-day calibration comparison modeled versus observed at NOAA gage 8761724



Figure C. 15 30-day calibration comparison modeled versus observed at NOAA gage 8762075



Figure C. 16 30-day calibration comparison modeled versus observed at NOAA gage 8766072



Figure C. 17 30-day calibration comparison modeled versus observed at NOAA gage 8767961



 ${\bf Figure~C.~18} \\ {\bf 30\text{-}day~calibration~comparison~modeled~versus~observed~at~NOAA~gage~8747437}$ 



Figure C. 19 30-day calibration comparison modeled versus observed at NOAA gage 8761927



Figure C. 20 30-day calibration comparison modeled versus observed at NOAA gage 8770570



Figure C. 21 30-day calibration comparison modeled versus observed at NOAA gage 8764227

Table C. 1 ADCIRC tidal calibration summary for NOAA measured tides

|         | Mean  | RMS   | Average |
|---------|-------|-------|---------|
| Gage    | Error | Error | Percent |
|         | (ft.) | (ft.) | Error   |
| 8747437 | -0.17 | 0.50  | 12%     |
| 8760922 | 0.28  | 0.36  | 14%     |
| 8761305 | 0.09  | 0.79  | 28%     |
| 8761724 | -0.03 | 0.27  | 12%     |
| 8761927 | -0.20 | 0.24  | 11%     |
| 8762075 | -0.07 | 0.27  | 11%     |
| 8762372 | NA    | NA    | NA      |
| 8762482 | NA    | NA    | NA      |
|