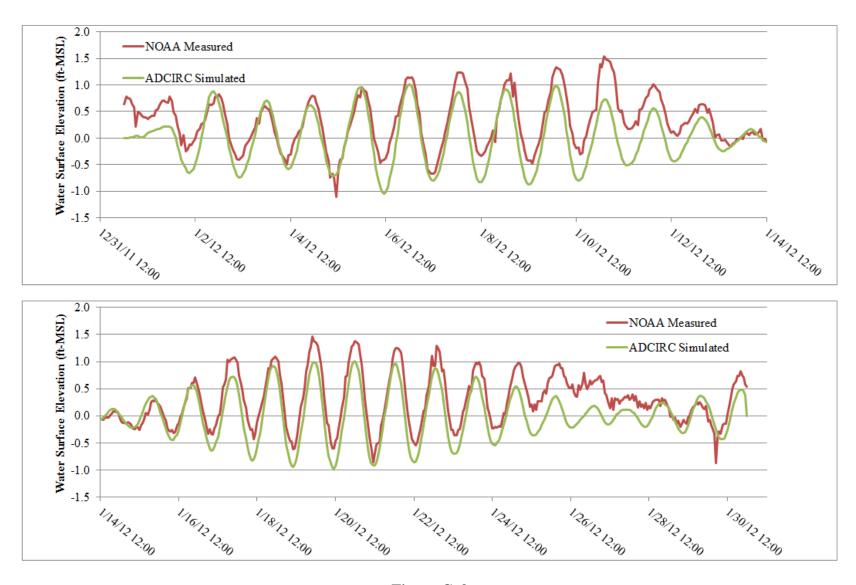

## LIST OF FIGURES

| Figure 1 Coarse scale wind and pressure grid (WNAT28km)                                     | 8  |
|---------------------------------------------------------------------------------------------|----|
| Figure 2 Fine scale wind and pressure grid (LA3Min)                                         | 8  |
| Figure 3 ADCIRC/SWAN mesh model domain with inset showing detail of coastal                 |    |
| Louisiana                                                                                   | 11 |
| Figure 4 Location of the detailed regions of the mesh                                       | 12 |
| Figure 5 Western coastal region of the model mesh illustrating the model detail in the      |    |
| Sabine Lake, Calcasieu Lake, Grand Lake, and White Lake areas                               | 13 |
| Figure 6 Central coastal region of the model mesh illustrating the model detail in          |    |
| Vermilion Bay, West Cote Blanche Bay, and Timbalier Bay areas                               | 14 |
| Figure 7 Southeastern coastal region of the model mesh illustrating the model detail in the |    |
| Mississippi Delta areas                                                                     | 15 |
| Figure 8 Northeastern coastal region of the model mesh illustrating the model detail in the |    |
| Lake Pontchartrain, Lake Borgne, and Chadeleur Sound areas                                  | 16 |
| Figure 9 Model application procedure diagram                                                | 22 |
| Figure 10 Paths of storms that occurred before 1920                                         | 24 |
| Figure 11 Paths of storms that occurred after 1920                                          | 24 |
| Figure 12 Contours of water surface elevation (ft-MSL) during Hurricane Katrina             |    |
| (8/29/2005 7:30 am)                                                                         | 26 |
| Figure 13 Contours of maximum probable wave height (ft.) during Hurricane Katrina           |    |
| (8/29/2005 7:30 am)                                                                         | 27 |
| Figure 14 Maximum probable wave crest elevation contours (ft-MSL) during Hurricane          |    |
| Katrina (8/29/2005 7:30 am)                                                                 | 28 |
| Figure 15 Contours of depth-averaged current speed (ft./sec.) during Hurricane Katrina      |    |
| (8/29/2005 6:30 am)                                                                         | 29 |
| Figure 16 Locations statistical analysis was performed for Bridge 001552                    | 38 |
| Figure 17 Screenshot of storm wave and surge atlas GIS geodatabase                          | 40 |
| Figure 18 Aerial photograph of bridge removed from consideration because of                 |    |
| limited fetch                                                                               | 42 |
| Figure 19 Photograph of upstream view of bridge removed from consideration                  |    |
| because of vegetation canopy                                                                | 42 |
| Figure 20 Flowchart for bridge screening and evaluation process                             | 46 |
| Figure 21 Force and moment definition sketch                                                | 53 |