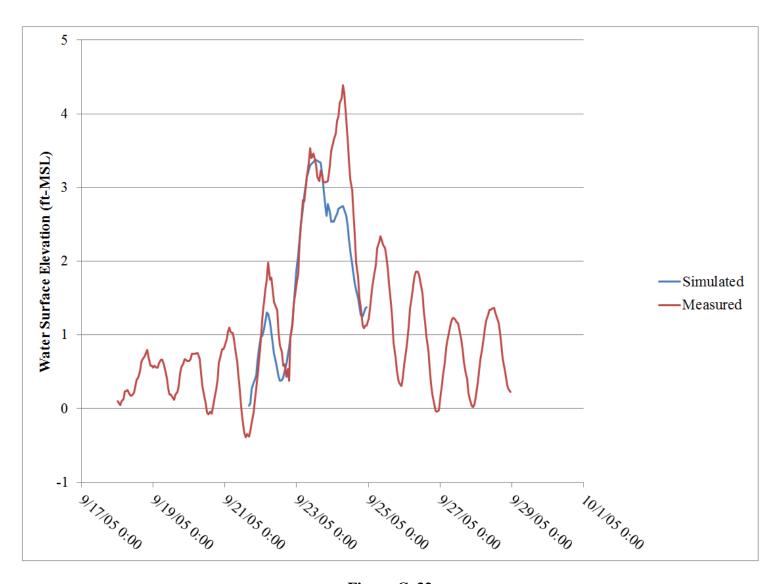

. 24 Hurricane Katrina calibration comparison modeled versus observed at NOAA gage 8762372



Figure C. 25 Hurricane Katrina calibration comparison modeled versus observed at NOAA gage 8762482



Figure C. 26 Hurricane Katrina calibration comparison modeled versus observed at NOAA gage 8764044



Figure C. 27 Hurricane Katrina calibration comparison modeled versus observed at NOAA gage 8765251



Figure C. 28 Hurricane Katrina calibration comparison modeled versus observed at NOAA gage 8766072



Figure C. 29 Hurricane Katrina calibration comparison modeled versus observed at NOAA gage 8768094



Figure C. 30 Hurricane Rita calibration comparison modeled versus observed at NOAA gage 8760922



Figure C. 31 Hurricane Rita calibration comparison modeled versus observed at NOAA gage 8761724



Figure C. 32 Hurricane Rita calibration comparison modeled versus observed at NOAA gage 8762075



Figure C. 33 Hurricane Rita calibration comparison modeled versus observed at NOAA gage 8762372



Figure C. 34 Hurricane Rita calibration comparison modeled versus observed at NOAA gage 8764044



Figure C. 35 Hurricane Rita calibration comparison modeled versus observed at USGS gage b15b



Figure C. 36 Hurricane Rita calibration comparison modeled versus observed at USGS gage LA9



Figure C. 37 Hurricane Rita calibration comparison modeled versus observed at USGS gage LA9b



Figure C. 38 Hurricane Rita calibration comparison modeled versus observed at USGS gage LA10



Figure C. 39 Hurricane Rita calibration comparison modeled versus observed at USGS gage LA11



Figure C. 40 Hurricane