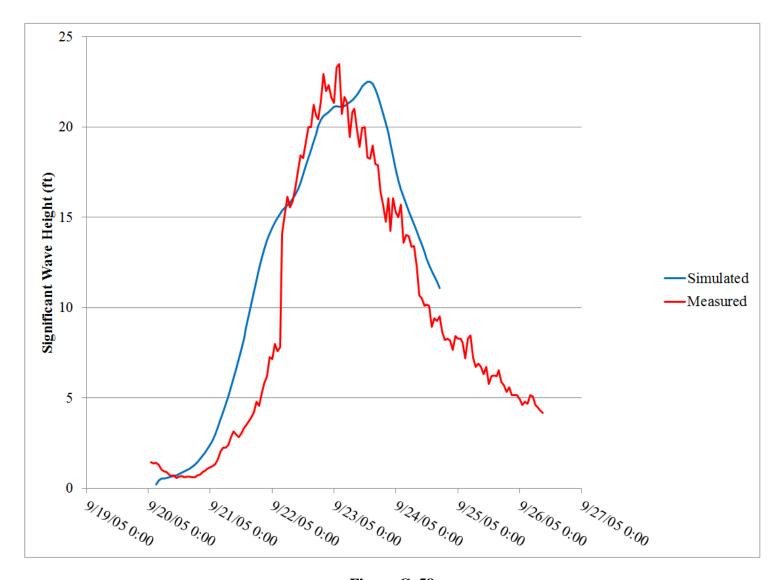

## LIST OF FIGURES

| Figure 1 Coarse scale wind and pressure grid (WNAT28km)                                     | 8  |
|---------------------------------------------------------------------------------------------|----|
| Figure 2 Fine scale wind and pressure grid (LA3Min)                                         | 8  |
| Figure 3 ADCIRC/SWAN mesh model domain with inset showing detail of coastal                 |    |
| Louisiana                                                                                   | 11 |
| Figure 4 Location of the detailed regions of the mesh                                       | 12 |
| Figure 5 Western coastal region of the model mesh illustrating the model detail in the      |    |
| Sabine Lake, Calcasieu Lake, Grand Lake, and White Lake areas                               | 13 |
| Figure 6 Central coastal region of the model mesh illustrating the model detail in          |    |
| Vermilion Bay, West Cote Blanche Bay, and Timbalier Bay areas                               | 14 |
| Figure 7 Southeastern coastal region of the model mesh illustrating the model detail in the |    |
| Mississippi Delta areas                                                                     | 15 |
| Figure 8 Northeastern coastal region of the model mesh illustrating the model detail in the |    |
| Lake Pontchartrain, Lake Borgne, and Chadeleur Sound areas                                  | 16 |
| Figure 9 Model application procedure diagram                                                | 22 |
| Figure 10 Paths of storms that occurred before 1920                                         | 24 |
| Figure 11 Paths of storms that occurred after 1920                                          | 24 |
| Figure 12 Contours of water surface elevation (ft-MSL) during Hurricane Katrina             |    |
| (8/29/2005 7:30 am)                                                                         | 26 |
| Figure 13 Contours of maximum probable wave height (ft.) during Hurricane Katrina           |    |
| (8/29/2005 7:30 am)                                                                         | 27 |
| Figure 14 Maximum probable wave crest elevation contours (ft-MSL) during Hurricane          |    |
| Katrina (8/29/2005 7:30 am)                                                                 | 28 |
| Figure 15 Contours of depth-averaged current speed (ft./sec.) during Hurricane Katrina      |    |
| (8/29/2005 6:30 am)                                                                         | 29 |
| Figure 16 Locations statistical analysis was performed for Bridge 001552                    | 38 |
| Figure 17 Screenshot of storm wave and surge atlas GIS geodatabase                          | 40 |
| Figure 18 Aerial photograph of bridge removed from consideration because of                 |    |
| limited fetch                                                                               | 42 |
| Figure 19 Photograph of upstream view of bridge removed from consideration                  |    |
| because of vegetation canopy                                                                | 42 |
| Figure 20 Flowchart for bridge screening and evaluation process                             | 46 |
| Figure 21 Force and moment definition sketch                                                | 53 |