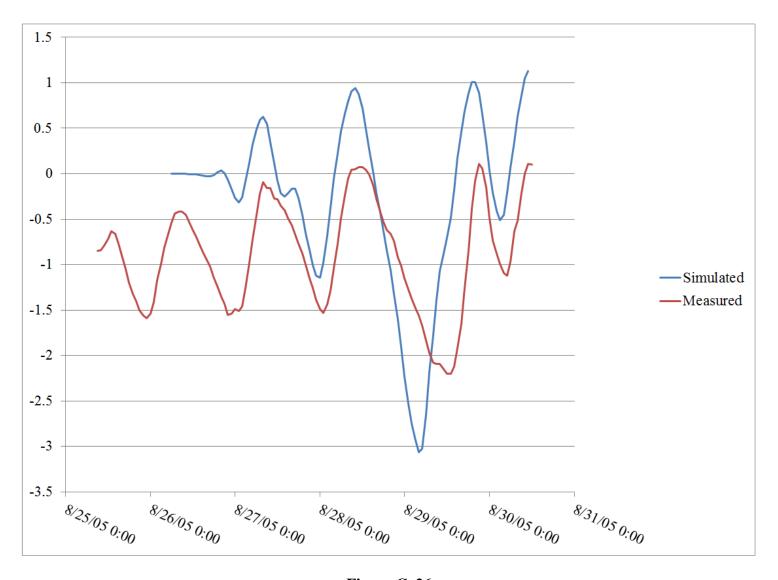

landfall), the highest is 40 percent at gage 8764044 (approximately 115 miles west of the landfall), and the average for all gages was 19 percent. For Hurricane Rita, the lowest error was 6 percent (LA9b and LC8a), the highest was 32 percent (LA10), and the average for all gages is 13 percent. Notably, the gages with the largest percent error occur where the surge was low for that event.



Figure C. 22 Hurricane Katrina calibration comparison modeled versus observed at NOAA gage 8760922



Figure C. 23 Hurricane Katrina calibration comparison modeled versus observed at NOAA gage 8761724



Figure C. 24 Hurricane Katrina calibration comparison modeled versus observed at NOAA gage 8762372



Figure C. 25 Hurricane Katrina calibration comparison modeled versus observed at NOAA gage 8762482



Figure C. 26 Hurricane Katrina calibration comparison modeled versus observed at NOAA gage 8764044



Figure C. 27 Hurricane Katrina calibration comparison modeled versus observed at NOAA gage 8765251



Figure C. 28 Hurricane Katrina calibration comparison modeled versus observed at NOAA gage 8766072



Figure C. 29 Hurricane Katrina calibration comparison modeled versus observed at NOAA gage 8768094



Figure C. 30 Hurricane Rita calibration comparison modeled versus observed at NOAA gage 8760922



Figure C. 31 Hurricane Rita calibration comparison modeled versus observed at NOAA gage 8761724



Figure C. 32 Hurricane Rita calibration comparison modeled versus observed at NOAA gage 8762075



Figure C. 33 Hurricane Rita calibration comparison modeled versus observed at NOAA gage 87623