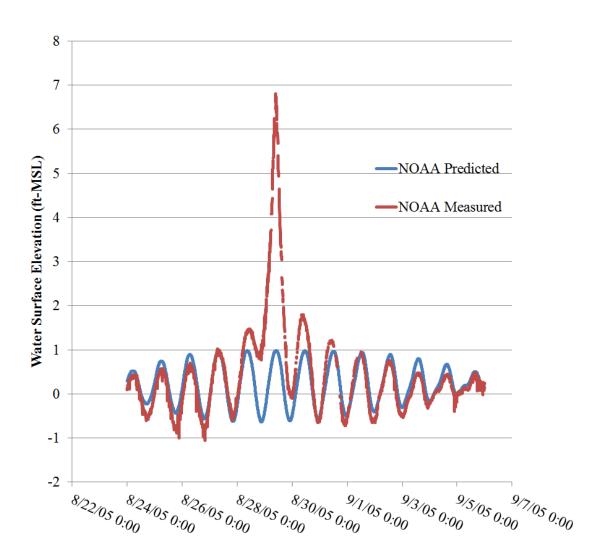

Both models have been applied extensively by OEA/INTERA as well as numerous governmental agencies including the United States (US) Army, Navy, and FEMA. Appendix B provides detailed information on both ADCIRC and SWAN.