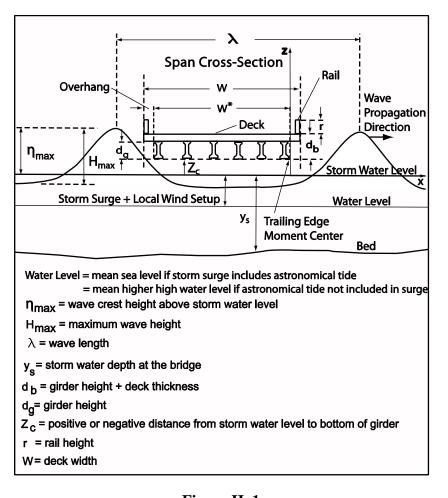

## LIST OF FIGURES

| Figure 1 Coarse scale wind and pressure grid (WNAT28km)                                     | 8  |
|---------------------------------------------------------------------------------------------|----|
| Figure 2 Fine scale wind and pressure grid (LA3Min)                                         | 8  |
| Figure 3 ADCIRC/SWAN mesh model domain with inset showing detail of coastal                 |    |
| Louisiana                                                                                   | 11 |
| Figure 4 Location of the detailed regions of the mesh                                       | 12 |
| Figure 5 Western coastal region of the model mesh illustrating the model detail in the      |    |
| Sabine Lake, Calcasieu Lake, Grand Lake, and White Lake areas                               | 13 |
| Figure 6 Central coastal region of the model mesh illustrating the model detail in          |    |
| Vermilion Bay, West Cote Blanche Bay, and Timbalier Bay areas                               | 14 |
| Figure 7 Southeastern coastal region of the model mesh illustrating the model detail in the |    |
| Mississippi Delta areas                                                                     | 15 |
| Figure 8 Northeastern coastal region of the model mesh illustrating the model detail in the |    |
| Lake Pontchartrain, Lake Borgne, and Chadeleur Sound areas                                  | 16 |
| Figure 9 Model application procedure diagram                                                | 22 |
| Figure 10 Paths of storms that occurred before 1920                                         | 24 |
| Figure 11 Paths of storms that occurred after 1920                                          | 24 |
| Figure 12 Contours of water surface elevation (ft-MSL) during Hurricane Katrina             |    |
| (8/29/2005 7:30 am)                                                                         | 26 |
| Figure 13 Contours of maximum probable wave height (ft.) during Hurricane Katrina           |    |
| (8/29/2005 7:30 am)                                                                         | 27 |
| Figure 14 Maximum probable wave crest elevation contours (ft-MSL) during Hurricane          |    |
| Katrina (8/29/2005 7:30 am)                                                                 | 28 |
| Figure 15 Contours of depth-averaged current speed (ft./sec.) during Hurricane Katrina      |    |
| (8/29/2005 6:30 am)                                                                         | 29 |
| Figure 16 Locations statistical analysis was performed for Bridge 001552                    | 38 |
| Figure 17 Screenshot of storm wave and surge atlas GIS geodatabase                          | 40 |
| Figure 18 Aerial photograph of bridge removed from consideration because of                 |    |
| limited fetch                                                                               | 42 |
| Figure 19 Photograph of upstream view of bridge removed from consideration                  |    |
| because of vegetation canopy                                                                | 42 |
| Figure 20 Flowchart for bridge screening and evaluation process                             | 46 |
| Figure 21 Force and moment definition sketch                                                | 53 |