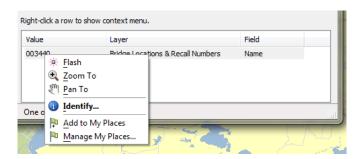

| APPENDIX B: MODEL DESCRIPTIONS                        | 79  |
|-------------------------------------------------------|-----|
| Introduction                                          | 79  |
| ADCIRC                                                | 79  |
| SWAN                                                  | 80  |
| APPENDIX C: MODEL CALIBRATION DETAILS                 | 83  |
| Introduction                                          | 83  |
| ADCIRC Model Calibration                              | 95  |
| SWAN Model Calibration                                | 143 |
| APPENDIX D: SHIFTED STORM PATHS                       | 155 |
| APPENDIX E: EXTREME VALUE ANALYSES DETAILS            | 159 |
| Statistics at Bridge Sites                            | 159 |
| Bootstrapping                                         | 160 |
| Whole Domain Statistics                               | 163 |
| Statistics for Associated Parameters                  |     |
| Astronomical Tides                                    | 164 |
| APPENDIX F: DESIGN WAVE PERIOD                        | 167 |
| APPENDIX G: STORM SURGE AND WAVE GIS DATABASE         | 169 |
| Overview                                              | 169 |
| Workspace Layout                                      | 169 |
| Data Toolbar Frame                                    | 172 |
| Table of Contents Frame                               | 172 |
| Map Display Frame                                     | 173 |
| Navigation Example – Bridge Recall Number 003440      | 175 |
| STEP 1: OPENING THE DOTD WAVE ATLAS 2014 GIS Database | 175 |
| STEP 2: SELECTING DISPLAYED DATA                      | 176 |
| STEP 3: LOCATING HYDRAULIC DESIGN DATA FOR A          |     |
| LOCATION                                              | 177 |
| STEP 4: IDENTIFYING HYDRAULIC DATA                    | 181 |
| APPENDIX H: PHYSICS BASED MODEL                       | 185 |
| Storm Surge and Wave Force Equations                  |     |
| APPENDIX I: EXAMPLE WAVE FORCE CALCULATIONS           | 189 |
| APPENDIX J. SELECTION OF BRIDGES                      | 195 |