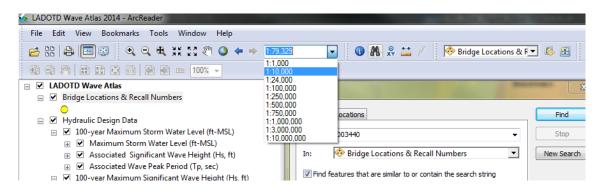

| APPENDIX B: MODEL DESCRIPTIONS                        | 79  |
|-------------------------------------------------------|-----|
| Introduction                                          | 79  |
| ADCIRC                                                | 79  |
| SWAN                                                  | 80  |
| APPENDIX C: MODEL CALIBRATION DETAILS                 | 83  |
| Introduction                                          | 83  |
| ADCIRC Model Calibration                              | 95  |
| SWAN Model Calibration                                | 143 |
| APPENDIX D: SHIFTED STORM PATHS                       | 155 |
| APPENDIX E: EXTREME VALUE ANALYSES DETAILS            | 159 |
| Statistics at Bridge Sites                            | 159 |
| Bootstrapping                                         | 160 |
| Whole Domain Statistics                               | 163 |
| Statistics for Associated Parameters                  |     |
| Astronomical Tides                                    | 164 |
| APPENDIX F: DESIGN WAVE PERIOD                        | 167 |
| APPENDIX G: STORM SURGE AND WAVE GIS DATABASE         | 169 |
| Overview                                              | 169 |
| Workspace Layout                                      | 169 |
| Data Toolbar Frame                                    | 172 |
| Table of Contents Frame                               | 172 |
| Map Display Frame                                     | 173 |
| Navigation Example – Bridge Recall Number 003440      | 175 |
| STEP 1: OPENING THE DOTD WAVE ATLAS 2014 GIS Database | 175 |
| STEP 2: SELECTING DISPLAYED DATA                      | 176 |
| STEP 3: LOCATING HYDRAULIC DESIGN DATA FOR A          |     |
| LOCATION                                              | 177 |
| STEP 4: IDENTIFYING HYDRAULIC DATA                    | 181 |
| APPENDIX H: PHYSICS BASED MODEL                       | 185 |
| Storm Surge and Wave Force Equations                  |     |
| APPENDIX I: EXAMPLE WAVE FORCE CALCULATIONS           | 189 |
| APPENDIX J. SELECTION OF BRIDGES                      | 195 |