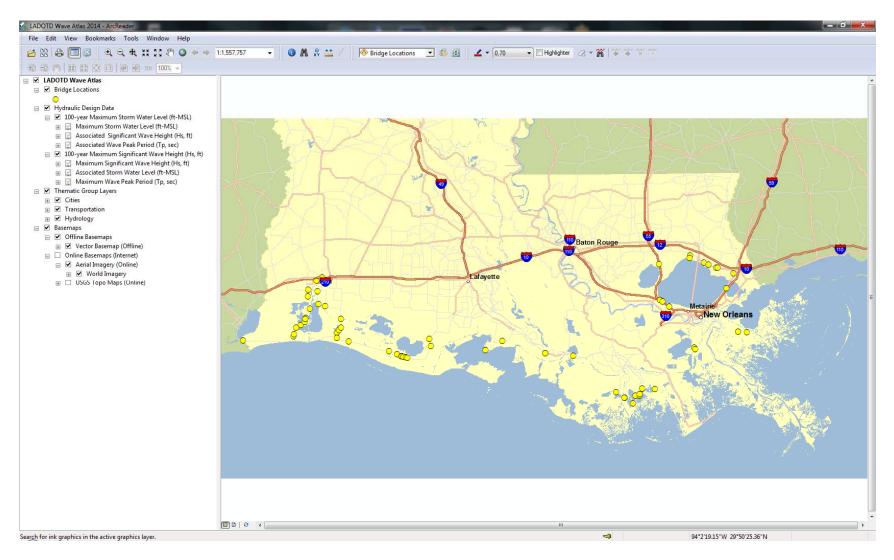

## LIST OF FIGURES

| Figure 1 Coarse scale wind and pressure grid (WNAT28km)                                     | 8  |
|---------------------------------------------------------------------------------------------|----|
| Figure 2 Fine scale wind and pressure grid (LA3Min)                                         | 8  |
| Figure 3 ADCIRC/SWAN mesh model domain with inset showing detail of coastal                 |    |
| Louisiana                                                                                   | 11 |
| Figure 4 Location of the detailed regions of the mesh                                       | 12 |
| Figure 5 Western coastal region of the model mesh illustrating the model detail in the      |    |
| Sabine Lake, Calcasieu Lake, Grand Lake, and White Lake areas                               | 13 |
| Figure 6 Central coastal region of the model mesh illustrating the model detail in          |    |
| Vermilion Bay, West Cote Blanche Bay, and Timbalier Bay areas                               | 14 |
| Figure 7 Southeastern coastal region of the model mesh illustrating the model detail in the |    |
| Mississippi Delta areas                                                                     | 15 |
| Figure 8 Northeastern coastal region of the model mesh illustrating the model detail in the |    |
| Lake Pontchartrain, Lake Borgne, and Chadeleur Sound areas                                  | 16 |
| Figure 9 Model application procedure diagram                                                | 22 |
| Figure 10 Paths of storms that occurred before 1920                                         | 24 |
| Figure 11 Paths of storms that occurred after 1920                                          | 24 |
| Figure 12 Contours of water surface elevation (ft-MSL) during Hurricane Katrina             |    |
| (8/29/2005 7:30 am)                                                                         | 26 |
| Figure 13 Contours of maximum probable wave height (ft.) during Hurricane Katrina           |    |
| (8/29/2005 7:30 am)                                                                         | 27 |
| Figure 14 Maximum probable wave crest elevation contours (ft-MSL) during Hurricane          |    |
| Katrina (8/29/2005 7:30 am)                                                                 | 28 |
| Figure 15 Contours of depth-averaged current speed (ft./sec.) during Hurricane Katrina      |    |
| (8/29/2005 6:30 am)                                                                         | 29 |
| Figure 16 Locations statistical analysis was performed for Bridge 001552                    | 38 |
| Figure 17 Screenshot of storm wave and surge atlas GIS geodatabase                          | 40 |
| Figure 18 Aerial photograph of bridge removed from consideration because of                 |    |
| limited fetch                                                                               | 42 |
| Figure 19 Photograph of upstream view of bridge removed from consideration                  |    |
| because of vegetation canopy                                                                | 42 |
| Figure 20 Flowchart for bridge screening and evaluation process                             | 46 |
| Figure 21 Force and moment definition sketch                                                | 53 |