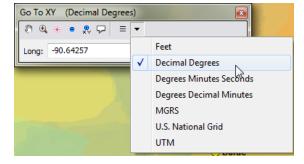

$$E_{pct} = \frac{E_{rms}}{R} \tag{C-3}$$

where R is a representative range of the variable  $\chi$ . The R-value for the wave and period calculations equals the maximum value measured during the comparison period.