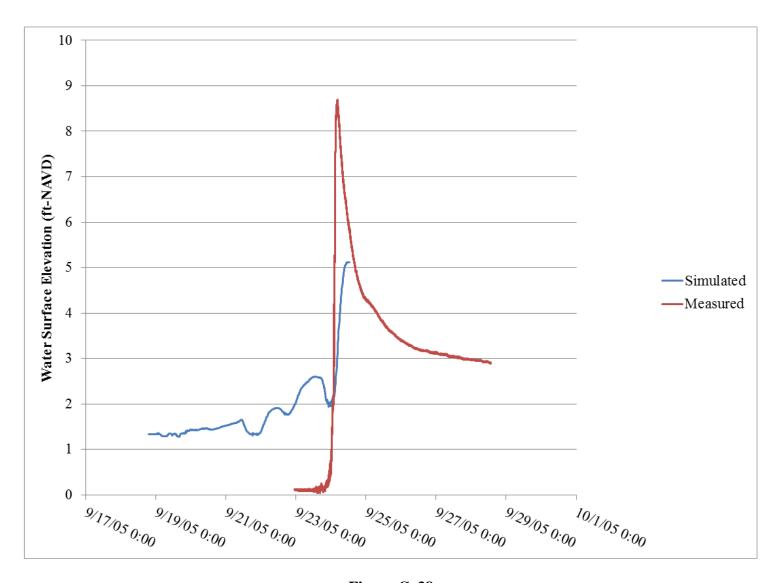

## LIST OF TABLES

| Table 1  | ADCIRC calibration results                                                  | 18 |
|----------|-----------------------------------------------------------------------------|----|
| Table 2  | ADCIRC verification results for Hurricane Katrina                           | 19 |
| Table 3  | ADCIRC verification results for Hurricane Rita                              | 20 |
| Table 4  | Hurricane Katrina SWAN calibration summary NOAA gages                       | 21 |
| Table 5  | Hurricane Katrina SWAN verification summary USACE gages                     | 21 |
| Table 6  | Hurricane Rita SWAN verification summary NOAA gages                         | 21 |
| Table 7  | Storms identified for hindcasting.                                          | 23 |
| Table 8  | 100-year extreme value analyses results for maximum storm water level and   |    |
|          | associated significant wave height and peak wave period                     | 32 |
| Table 9  | 100-year extreme value analyses results for maximum significant wave height |    |
|          | and associated peak wave period storm water level                           | 34 |
| Table 10 | Example statistics for Bridge 001552 for maximum storm water level          | 37 |
| Table 11 | Example statistics for Bridge 001552 for maximum significant wave height    | 37 |
| Table 12 | Bridges evaluated                                                           | 43 |
| Table 13 | Criticality index definition table                                          | 45 |
| Table 14 | 100-year surge/wave forces and moments calculated using the PBM             | 49 |
| Table 15 | Surge/wave forces, moments, and vulnerability indices                       | 55 |
|          |                                                                             |    |