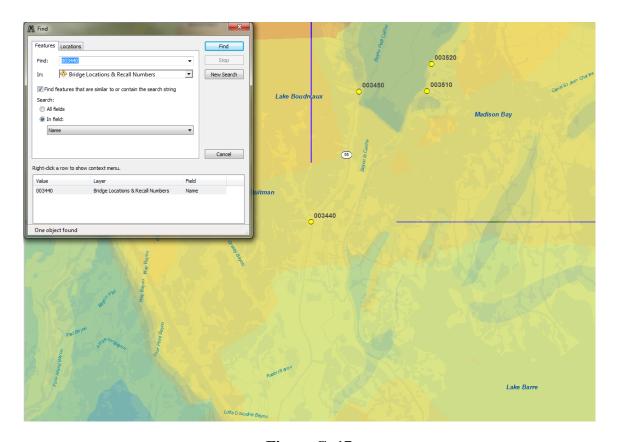

| APPENDIX B: MODEL DESCRIPTIONS                        | 79  |
|-------------------------------------------------------|-----|
| Introduction                                          | 79  |
| ADCIRC                                                | 79  |
| SWAN                                                  | 80  |
| APPENDIX C: MODEL CALIBRATION DETAILS                 | 83  |
| Introduction                                          | 83  |
| ADCIRC Model Calibration                              | 95  |
| SWAN Model Calibration                                | 143 |
| APPENDIX D: SHIFTED STORM PATHS                       | 155 |
| APPENDIX E: EXTREME VALUE ANALYSES DETAILS            | 159 |
| Statistics at Bridge Sites                            | 159 |
| Bootstrapping                                         | 160 |
| Whole Domain Statistics                               | 163 |
| Statistics for Associated Parameters                  |     |
| Astronomical Tides                                    | 164 |
| APPENDIX F: DESIGN WAVE PERIOD                        | 167 |
| APPENDIX G: STORM SURGE AND WAVE GIS DATABASE         | 169 |
| Overview                                              | 169 |
| Workspace Layout                                      | 169 |
| Data Toolbar Frame                                    | 172 |
| Table of Contents Frame                               | 172 |
| Map Display Frame                                     | 173 |
| Navigation Example – Bridge Recall Number 003440      | 175 |
| STEP 1: OPENING THE DOTD WAVE ATLAS 2014 GIS Database | 175 |
| STEP 2: SELECTING DISPLAYED DATA                      | 176 |
| STEP 3: LOCATING HYDRAULIC DESIGN DATA FOR A          |     |
| LOCATION                                              | 177 |
| STEP 4: IDENTIFYING HYDRAULIC DATA                    | 181 |
| APPENDIX H: PHYSICS BASED MODEL                       | 185 |
| Storm Surge and Wave Force Equations                  |     |
| APPENDIX I: EXAMPLE WAVE FORCE CALCULATIONS           | 189 |
| APPENDIX J. SELECTION OF BRIDGES                      | 195 |