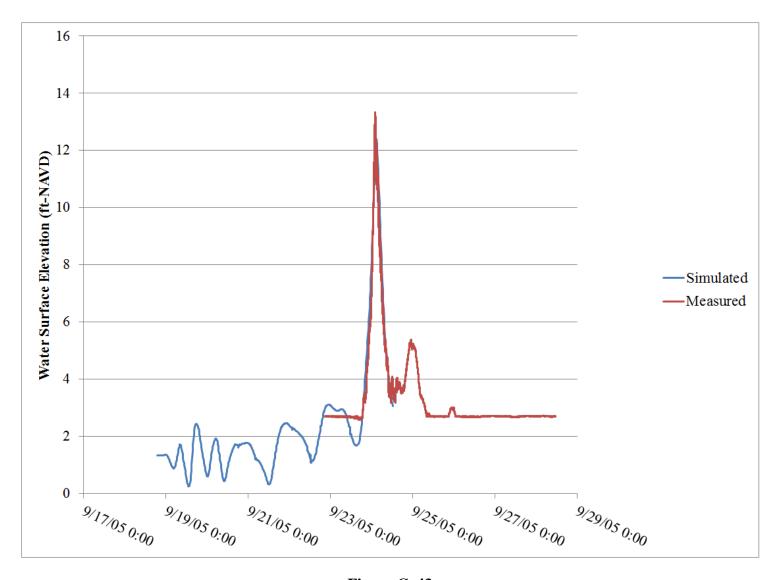

## LIST OF FIGURES

| Figure 1 Coarse scale wind and pressure grid (WNAT28km)                                     | 8  |
|---------------------------------------------------------------------------------------------|----|
| Figure 2 Fine scale wind and pressure grid (LA3Min)                                         | 8  |
| Figure 3 ADCIRC/SWAN mesh model domain with inset showing detail of coastal                 |    |
| Louisiana                                                                                   | 11 |
| Figure 4 Location of the detailed regions of the mesh                                       | 12 |
| Figure 5 Western coastal region of the model mesh illustrating the model detail in the      |    |
| Sabine Lake, Calcasieu Lake, Grand Lake, and White Lake areas                               | 13 |
| Figure 6 Central coastal region of the model mesh illustrating the model detail in          |    |
| Vermilion Bay, West Cote Blanche Bay, and Timbalier Bay areas                               | 14 |
| Figure 7 Southeastern coastal region of the model mesh illustrating the model detail in the |    |
| Mississippi Delta areas                                                                     | 15 |
| Figure 8 Northeastern coastal region of the model mesh illustrating the model detail in the |    |
| Lake Pontchartrain, Lake Borgne, and Chadeleur Sound areas                                  | 16 |
| Figure 9 Model application procedure diagram                                                | 22 |
| Figure 10 Paths of storms that occurred before 1920                                         | 24 |
| Figure 11 Paths of storms that occurred after 1920                                          | 24 |
| Figure 12 Contours of water surface elevation (ft-MSL) during Hurricane Katrina             |    |
| (8/29/2005 7:30 am)                                                                         | 26 |
| Figure 13 Contours of maximum probable wave height (ft.) during Hurricane Katrina           |    |
| (8/29/2005 7:30 am)                                                                         | 27 |
| Figure 14 Maximum probable wave crest elevation contours (ft-MSL) during Hurricane          |    |
| Katrina (8/29/2005 7:30 am)                                                                 | 28 |
| Figure 15 Contours of depth-averaged current speed (ft./sec.) during Hurricane Katrina      |    |
| (8/29/2005 6:30 am)                                                                         | 29 |
| Figure 16 Locations statistical analysis was performed for Bridge 001552                    | 38 |
| Figure 17 Screenshot of storm wave and surge atlas GIS geodatabase                          | 40 |
| Figure 18 Aerial photograph of bridge removed from consideration because of                 |    |
| limited fetch                                                                               | 42 |
| Figure 19 Photograph of upstream view of bridge removed from consideration                  |    |
| because of vegetation canopy                                                                | 42 |
| Figure 20 Flowchart for bridge screening and evaluation process                             | 46 |
| Figure 21 Force and moment definition sketch                                                | 53 |