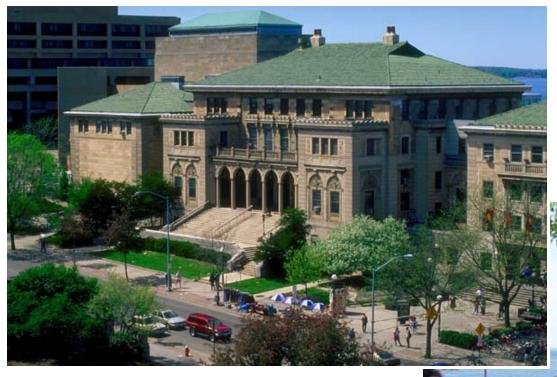

About Madison: People and jobs

- ▶ City of Madison population ... 235,000
- ▶ Dane County population ... 492,000
- Notable employers (2010)
  - State of Wisconsin / UW-Madison ... 47,200
  - UW Hospital & Clinics ... 7,253
  - Kraft / Oscar Mayer ... 3,500
  - Epic Systems ... 3,200
  - American Family ... 3,000



## About Madison: Weather & geography

- Downtown located on an isthmus between Lake Mendota (north) and Lake Monona (south)
  - Great for recreation
  - Bad for traffic
- Average July weather
  - High 83, Low 60
  - 4.32 inches of rain
  - No snow on record in July (yet)





#### Places to see: Capitol Square (1 block)





#### Places to see: Capitol Square (1 block)



# Places to see: Overture Center (1 block)





## Places to see: Memorial Union, UW Madison (6 blocks)





## Places to see: Memorial Union, UW Madison (6 blocks)



#### Places to see: Babcock Dairy, UW Madison (1.5 miles)





#### Places to see: Babcock Dairy, UW Madison (1.5 miles)



#### Places to see: Madison Mallards / Warner Park (5 miles)







#### Road trip possibilities

- Wisconsin Dells ... 53 miles
  - Water parks & scenic tours
- Spring Green ... 35 miles
  - American Players Theater & Frank Wright's Taliesen



- Lodi ... 22 miles
  - Home of Susie the Duck and Daniel Yeh



### Green Bay – 150 miles





### **America's Dairyland**



### **Getting to Madison**

- About 20 minutes from downtown to I-39/90/94
- Dane County Regional Airport
  - American Eagle
  - Delta
  - Frontier
  - United
  - About 15 minutes to hotel





#### **Madison Concourse Hotel**

- www.concou