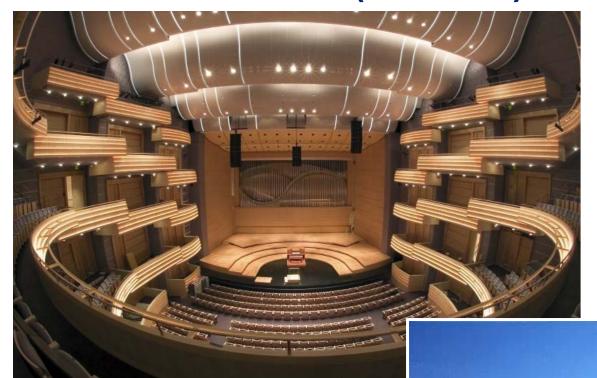

ted by the Wisconsin Department of Transportation** 





### About Madison: People and jobs

- ▶ City of Madison population ... 235,000
- ▶ Dane County population ... 492,000
- Notable employers (2010)
  - State of Wisconsin / UW-Madison ... 47,200
  - UW Hospital & Clinics ... 7,253
  - Kraft / Oscar Mayer ... 3,500
  - Epic Systems ... 3,200
  - American Family ... 3,000



## About Madison: Weather & geography

- Downtown located on an isthmus between Lake Mendota (north) and Lake Monona (south)
  - Great for recreation
  - Bad for traffic
- Average July weather
  - High 83, Low 60
  - 4.32 inches of rain
  - No snow on record in July (yet)





#### Places to see: Capitol Square (1 block)





#### Places to see: Capitol Square (1 block)



# Places to see: Overture Center (1 block)





## Places to see: Memorial Union, UW Madison (6 blocks)





## Places to see: Memorial Union, UW Madison (6 blocks)



#### Places to see: Babcock Dairy, UW Madison (1.5 miles)





#### Places to see: Babcock Dairy, UW Madison (1.5 miles)



#### Places to see: Madison Mallards / Warner Park (5 miles)







#### Road trip possibilities

- Wisconsin Dells ... 53 miles
  - Water parks & scenic tours
- Spring Green ... 35 miles
  - American Players Theater & Frank Wright's Taliesen



- Lodi ... 22 miles
  - Home of Susie the Duck and Daniel Yeh



### Green Bay – 150 miles





### **America's Dairyland**



### **Getting to Madison**

- About 20 minutes from downtown to I-39/90/94
- Dane County Regional Airport
  - American Eagle
  - Delta
  - Frontier
  - United
  - About 15 minutes