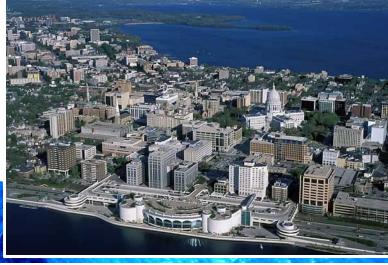

## About Madison: Weather & geography

- Downtown located on an isthmus between Lake Mendota (north) and Lake Monona (south)
  - Great for recreation
  - Bad for traffic
- Average July weather
  - High 83, Low 60
  - 4.32 inches of rain
  - No snow on record in July (yet)