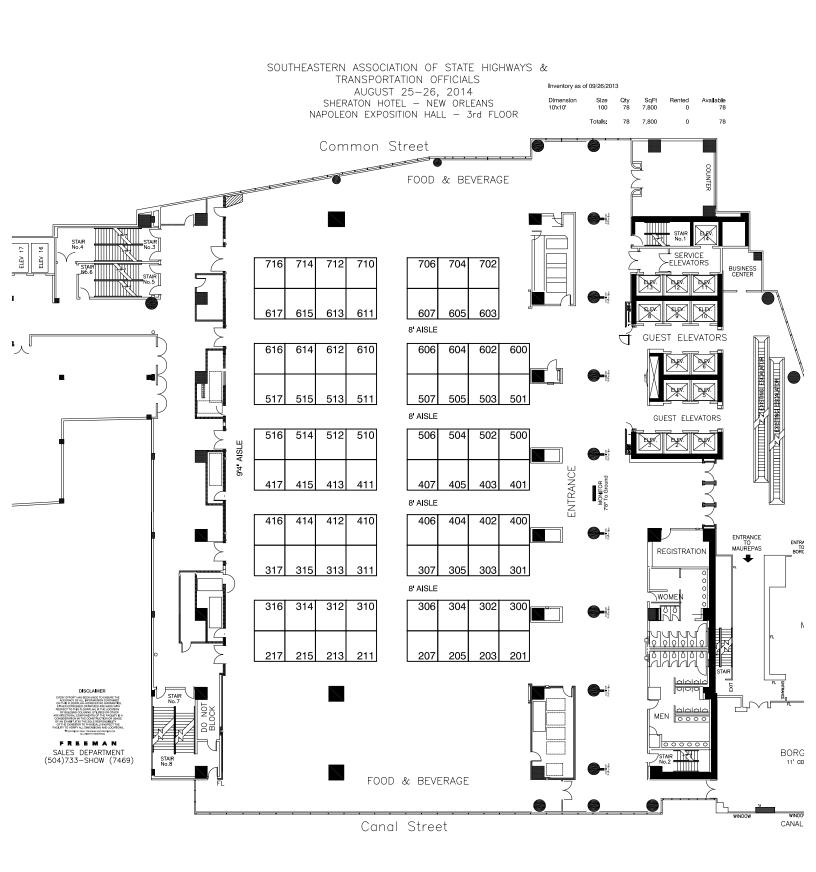

## SASHTO 2014 Trade Show Booth Registration Form

| Contact:Company Name:                                                                                               |                                              | npany Name:                                                                                          |
|---------------------------------------------------------------------------------------------------------------------|----------------------------------------------|------------------------------------------------------------------------------------------------------|
| Address:                                                                                                            |                                              |                                                                                                      |
| City:                                                                                                               |                                              | State:Zip:                                                                                           |
| Phone:                                                                                                              | Fax:                                         | Email:                                                                                               |
| In 25 words or less, descr                                                                                          | ribe your product or service offere          | d:                                                                                                   |
| Name to be placed on boo                                                                                            | oth sign:                                    |                                                                                                      |
| Trade Show Dates:                                                                                                   | J                                            | Please check appropriate boxes below:                                                                |
| Monday, August 25, 2014 -<br>Tuesday, August 26, 2014 -                                                             | •                                            | I will need electricity for my booth.                                                                |
| Trade Show Location:                                                                                                |                                              | I will need wi-fi for my booth.                                                                      |
| Sheraton New Orleans Hot                                                                                            | el, Grand Ballroom                           | IMPORTANT: Please contact PSAV directly to arrange                                                   |
| Trade Show Registration                                                                                             | Fee: \$4,000                                 | for electricity and/or wi-fi.<br>Kayla Aucoin, PSAV<br>(504) 592-8002, kaucoin@psav.com              |
| Trade Show Registration                                                                                             |                                              | (== -, =====,                                                                                        |
| Rental of a 10' x 10' booth                                                                                         | n(s)                                         | Please submit registration form with \$4,000 exhibitor fee to:                                       |
| ~1- 6' skirted table                                                                                                |                                              | SASHTO 2014 Trade Show Committee                                                                     |
| ~2 folding chairs<br>~Waste basket                                                                                  |                                              | c/o Sherie Burton, FENSTERMAKER                                                                      |
|                                                                                                                     | ny name and booth number                     | 135 Regency Square<br>Lafayette, Louisiana 70508                                                     |
| <ul><li>Security during non-trade</li><li>Exhibitors' name listed in t</li><li>2 full conference delegate</li></ul> | the conference program                       | Credit Cards will not be accepted for trade show booths. Make checks payable to <b>SASHTO 2014</b> . |
| additional staff members ca<br>but are required to register                                                         | an work the booth,                           | For more information, please contact:<br>Sherie Burton, FENSTERMAKER<br>(337) 237-2200, ext. 1180    |
| The trade show committee complimentary delegate req                                                                 | will contact you regarding your gistrations. | sherie@fenstermaker.com                                                                              |
| Please see the booth layou                                                                                          | ut on the following page, and indic          | rate your preference for booth space:                                                                |
| First Choice:                                                                                                       | Second Choice:                               | Third Choice:                                                                                        |